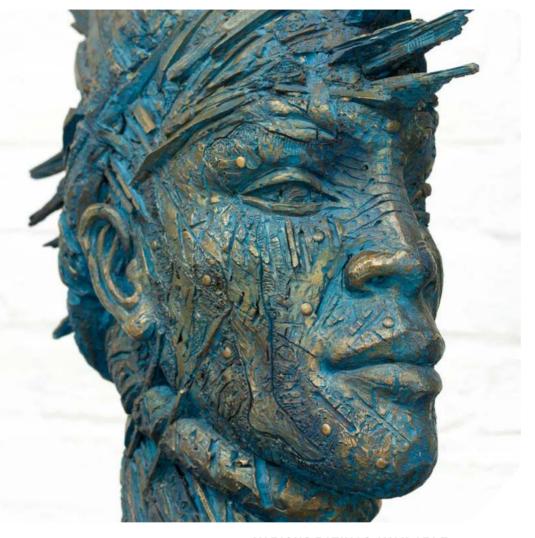

# **KUNGWINI HEAD**

**VARIOUS PATINAS AVAILABLE** 

**SIZE**: (H) 600 mm x (W) 600 mm x (D) 250 mm

MATERIAL: GRP / BRONZE