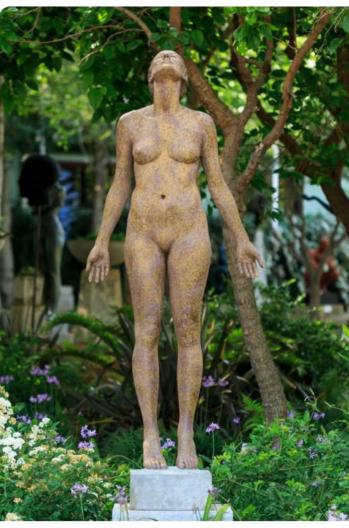

# **REFLECT - LIFE-SIZE**

**VARIOUS PATINAS AVAILABLE** 

**SIZE**: (H) 2,125 mm x (W) 495 mm x (D) 290 mm (EACH)

MATERIAL: GRP / BRONZE

#### REFLECT TRIPTICH