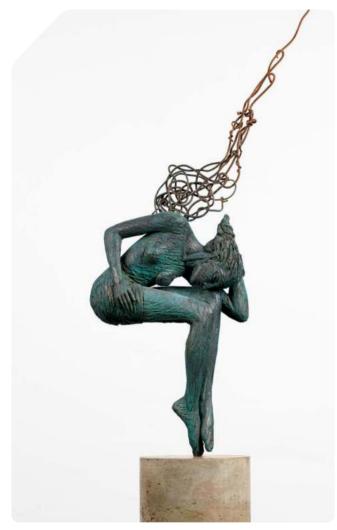

#### **REFLECT WITH WINGS**

**VARIOUS PATINAS AVAILABLE** 

• **SMALL** - (H) 730 mm x (W) 75 mm x (D) 160 mm

• **MEDIUM** - (H) 1,055 mm x (W) 120 mm x (D) 250 mm

• LARGE - (H) 1,620 mm x (W) 200 mm x (D) 280 m

MATERIAL: GRP / BRONZE

**EDITION:** GRP - OUT OF 24 / BRONZE - OUT OF 12

MINIATURE SCULPTURE NOT INCLUDED

The sentinel bird looks over my head and invariable – the angel inhabits my soul ...

The angel inhabits my soul.

- Anton Smit