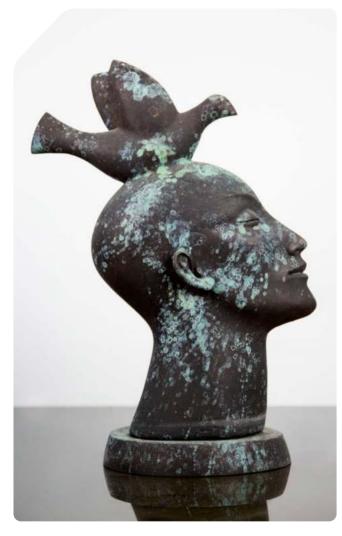

# **VOËLVRY**

**SIZE**: (H) 600 mm x (W) 415 mm x (D) 145 mm

MATERIAL: GRP / BRONZE

**EDITION:** GRP - OUT OF 24 / BRONZE - OUT OF 12

**VARIOUS PATINAS AVAILABLE** 

"I saw the Spirit descending from heaven like a dove, and it abode (rested) upon him."

- John 1:32