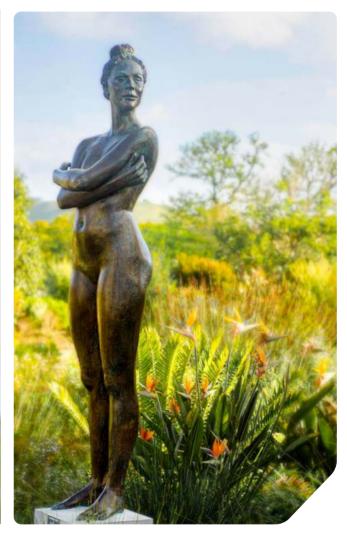

### IN MOMENT V

**SIZE**: (H) 920 mm x (W) 390 mm x (D) 590 mm

MATERIAL: GRP / BRONZE

EDITION: GRP - OUT OF 24 / BRONZE - OUT OF 12

**VARIOUS PATINAS AVAILABLE** 

She kneels
She bows
She speaks love's sacred vows

Free
Bound by choice
Love seeks her with tender voice

Hand on her neck
His quiet recognition
Their eternal expedition

Breathe in Breathe out She grasps love's hand, devout

Gentle
Open
Brave
By none but love ensnared
Her whole being, prepared