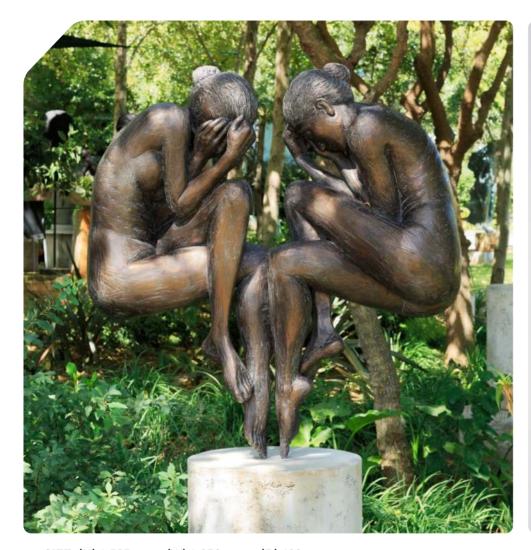

### IN MOMENT V

**SIZE**: (H) 920 mm x (W) 390 mm x (D) 590 mm

MATERIAL: GRP / BRONZE

EDITION: GRP - OUT OF 24 / BRONZE - OUT OF 12

**VARIOUS PATINAS AVAILABLE** 

She kneels
She bows
She speaks love's sacred vows

Free
Bound by choice
Love seeks her with tender voice

Hand on her neck
His quiet recognition
Their eternal expedition

Breathe in Breathe out She grasps love's hand, devout

Gentle
Open
Brave
By none but love ensnared
Her whole being, prepared