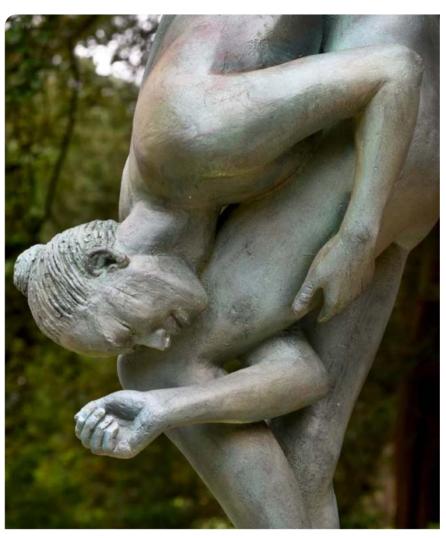

### IN MOMENT V

**SIZE**: (H) 920 mm x (W) 390 mm x (D) 590 mm

MATERIAL: GRP / BRONZE

EDITION: GRP - OUT OF 24 / BRONZE - OUT OF 12

**VARIOUS PATINAS AVAILABLE** 

She kneels
She bows
She speaks love's sacred vows

Free
Bound by choice
Love seeks her with tender voice

Hand on her neck
His quiet recognition
Their eternal expedition

Breathe in Breathe out She grasps love's hand, devout

Gentle
Open
Brave
By none but love ensnared
Her whole being, prepared