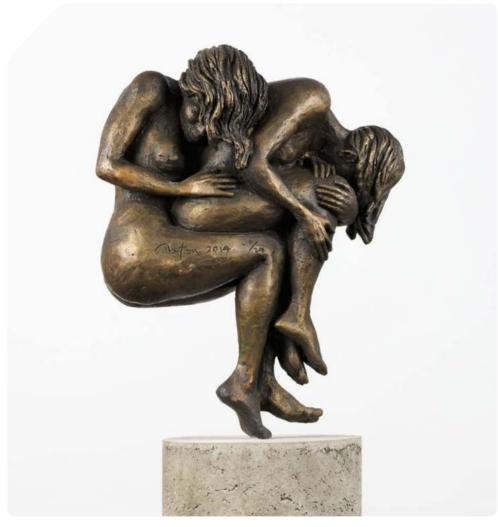

#### **ENTWINED**

Distant silver storm

crackling sea suicide

locked into suffering

clinging to a crucifix

and walking upon water.

- Anton Smit

**SIZE**: (H) 2,700 mm x (W) 960 mm x (D) 620 mm

MATERIAL: GRP / BRONZE

**VARIOUS PATINAS AVAILABLE** 