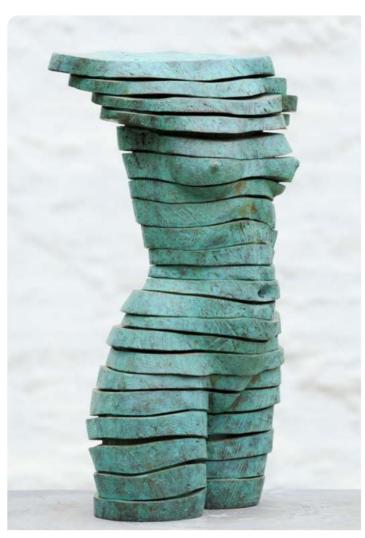

# **GRACE CUT TORSO**

Beauty in brokeness.

- Anton Smit

**SIZE**: (H) 700 mm x (W) 420 mm x (D) 240 mm

MATERIAL: GRP / BRONZE