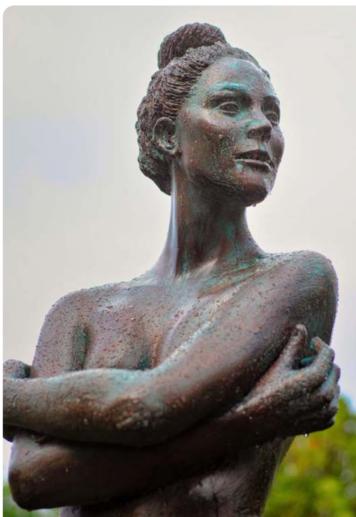

# **REFLECT - LIFE-SIZE**

**VARIOUS PATINAS AVAILABLE** 

**SIZE**: (H) 2,125 mm x (W) 495 mm x (D) 290 mm (EACH)

MATERIAL: GRP / BRONZE

#### REFLECT TRIPTICH