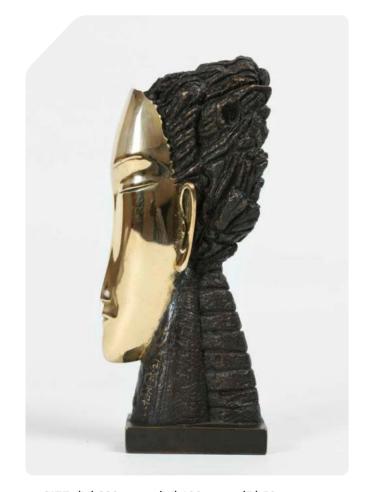

90 mm

MATERIAL: GRP / BRONZE

EDITION: GRP - OUT OF 24 / BRONZE - OUT OF 12

This work investigates the landscape of the soul.

Having a fleeting glimpse of eternity. It leaves you breathless. Weightless – falling into the remains of love. The dimness of our reflection in the mirror of the universe leaves us gasping for immortality, as we sink into the abyss of the self.

- Anton Smit

# **IN MOMENT SERIES I**





**VARIOUS PATINAS AVAILABLE** 

**SIZE**: (H) 1,840 mm x (W) 395 mm x (D) 260 mm

MATERIAL: GRP / BRONZE

# **GRACE CUT TORSO**





Beauty in brokeness.

- Anton Smit

**SIZE**: (H) 700 mm x (W) 420 mm x (D) 240 mm

MATERIAL: GRP / BRONZE

### MINIATURE PIECES TO CHOOSE FROM WHEN PURCHASING A LIFE-SIZE SCULPTURE

#### **AFRICAN QUEEN**

#### **GRACE CUT TORSO**

#### VOËLVRY



**SIZE**: (H) 200 mm x (W) 100 mm x (D) 50 mm

MATERIAL: BRONZE EDITION: OUT OF 50



**SIZE**: (H) 250 mm x (W) 150 mm x (D) 90 mm

MATERIAL: BRONZE EDITION: OUT OF 50



**SIZE**: (H) 250 mm x (W) 150 mm x (D) 90 mm

MATERIAL: BRONZE EDITION: OUT OF 50

### MINIATURE PIECES TO CHOOSE FROM WHEN PURCHASING A LIFE-SIZE SCULPTURE

#### FACES II INNOCENCE IN MOMENT V



**SIZE**: (H) 295 mm x (W) 120 mm x (D) 85 mm

MATERIAL: BRONZE EDITION: OUT OF 50



**SIZE**: (H) 265 mm x (W) 185 mm x (D) 90 mm

MATERIAL: BRONZE EDITION: OUT OF 50



**SIZE**: (H) 320 mm x (W) 140 mm x (D) 215 mm

MATERIAL: BRONZE EDITION: OUT OF 50