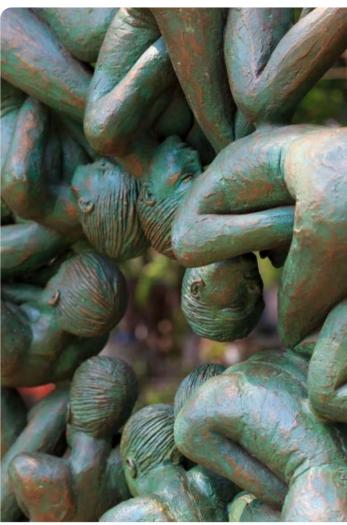

# **PLEIADES**

A conspicuous constellation of stars, a clutter of seven damsels

**SIZE**: (H) 2,495 mm x (W) 1,170 mm x (D) 355 mm

MATERIAL: GRP / BRONZE

**VARIOUS PATINAS AVAILABLE** 