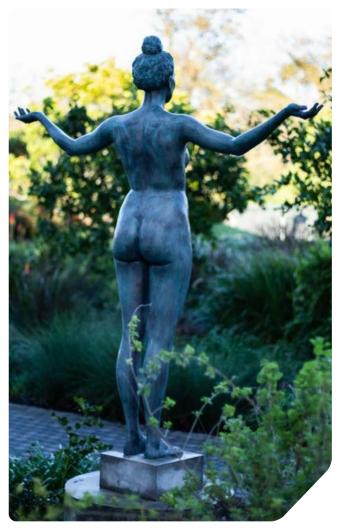

### IN MOMENT V

**SIZE**: (H) 920 mm x (W) 390 mm x (D) 590 mm

MATERIAL: GRP / BRONZE

EDITION: GRP - OUT OF 24 / BRONZE - OUT OF 12

**VARIOUS PATINAS AVAILABLE** 

She kneels
She bows
She speaks love's sacred vows

Free
Bound by choice
Love seeks her with tender voice

Hand on her neck
His quiet recognition
Their eternal expedition

Breathe in Breathe out She grasps love's hand, devout

Gentle
Open
Brave
By none but love ensnared
Her whole being, prepared