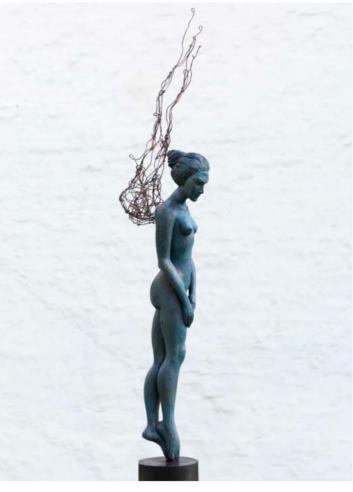

### IN MOMENT V

**SIZE**: (H) 920 mm x (W) 390 mm x (D) 590 mm

MATERIAL: GRP / BRONZE

EDITION: GRP - OUT OF 24 / BRONZE - OUT OF 12

**VARIOUS PATINAS AVAILABLE** 

She kneels
She bows
She speaks love's sacred vows

Free
Bound by choice
Love seeks her with tender voice

Hand on her neck
His quiet recognition
Their eternal expedition

Breathe in Breathe out She grasps love's hand, devout

Gentle
Open
Brave
By none but love ensnared
Her whole being, prepared