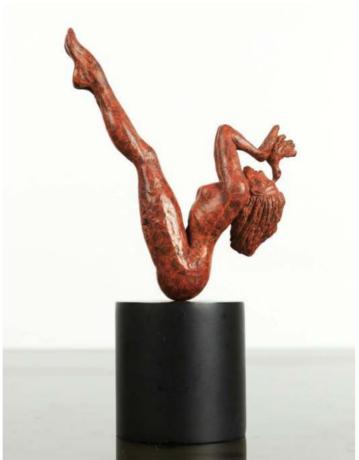

# **SUBMERGE**

**VARIOUS PATINAS AVAILABLE** 

**SIZE**: (H) 835 mm x (W) 700 mm x (D) 380 mm

MATERIAL: GRP / BRONZE