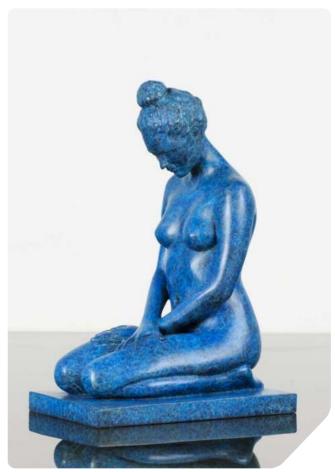

### IN MOMENT V

**SIZE**: (H) 920 mm x (W) 390 mm x (D) 590 mm

MATERIAL: GRP / BRONZE

EDITION: GRP - OUT OF 24 / BRONZE - OUT OF 12

**VARIOUS PATINAS AVAILABLE** 

She kneels
She bows
She speaks love's sacred vows

Free
Bound by choice
Love seeks her with tender voice

Hand on her neck
His quiet recognition
Their eternal expedition

Breathe in Breathe out She grasps love's hand, devout

Gentle
Open
Brave
By none but love ensnared
Her whole being, prepared