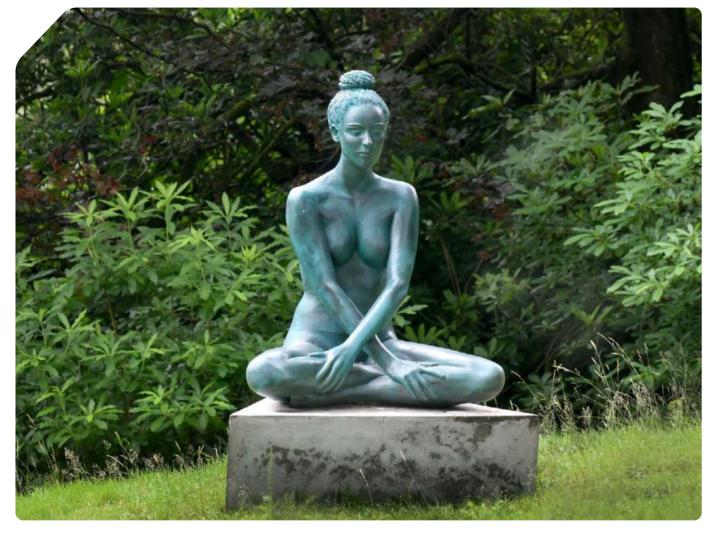

### **FLUENT SILENCE - STONE**

**VARIOUS PATINAS AVAILABLE** 

**SIZE**: (H) 1,200 mm x (W) 370 mm x (D) 290 mm

MATERIAL: GRP & STONE EDITION: OUT OF 24

So, if you are too
tired to speak,
sit next to me,
because I too
am Fluent in Silence