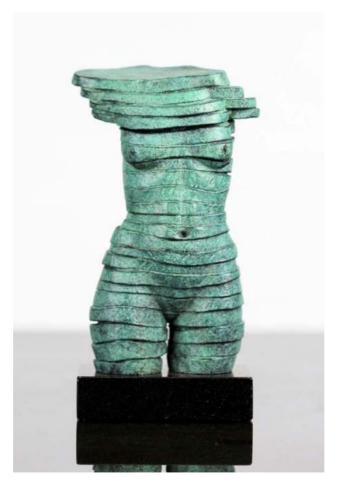

k investigates the landscape of the soul.

Having a fleeting glimpse of eternity. It leaves you breathless. Weightless – falling into the remains of love. The dimness of our reflection in the mirror of the universe leaves us gasping for immortality, as we sink into the abyss of the self.

- Anton Smit

# **IN MOMENT SERIES I**





**VARIOUS PATINAS AVAILABLE** 

**SIZE**: (H) 1,840 mm x (W) 395 mm x (D) 260 mm

MATERIAL: GRP / BRONZE

# **GRACE CUT TORSO**





Beauty in brokeness.

- Anton Smit

**SIZE**: (H) 700 mm x (W) 420 mm x (D) 240 mm

MATERIAL: GRP / BRONZE

### MINIATURE PIECES TO CHOOSE FROM WHEN PURCHASING A LIFE-SIZE SCULPTURE

#### **AFRICAN QUEEN**

#### **GRACE CUT TORSO**

#### VOËLVRY



**SIZE**: (H) 200 mm x (W) 100 mm x (D) 50 mm

MATERIAL: BRONZE EDITION: OUT OF 50



**SIZE**: (H) 250 mm x (W) 150 mm x (D) 90 mm

MATERIAL: BRONZE EDITION: OUT OF 50



**SIZE**: (H) 250 mm x (W) 150 mm x (D) 90 mm

MATERIAL: BRONZE EDITION: OUT OF 50

### MINIATURE PIECES TO CHOOSE FROM WHEN PURCHASING A LIFE-SIZE SCULPTURE

#### FACES II INNOCENCE IN MOMENT V



**SIZE**: (H) 295 mm x (W) 120 mm x (D) 85 mm

MATERIAL: BRONZE EDITION: OUT OF 50



**SIZE**: (H) 265 mm x (W) 185 mm x (D) 90 mm

MATERIAL: BRONZE EDITION: OUT OF 50



**SIZE**: (H) 320 mm x (W) 140 mm x (D) 215 mm

MATERIAL: BRONZE EDITION: OUT OF 50