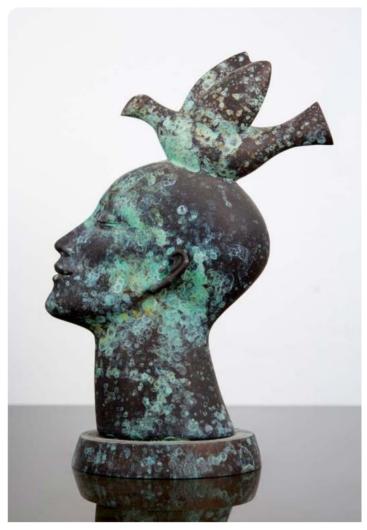

# **VOËLVRY**

**SIZE**: (H) 600 mm x (W) 415 mm x (D) 145 mm

MATERIAL: GRP / BRONZE

**EDITION:** GRP - OUT OF 24 / BRONZE - OUT OF 12

**VARIOUS PATINAS AVAILABLE** 

"I saw the Spirit descending from heaven like a dove, and it abode (rested) upon him."

- John 1:32