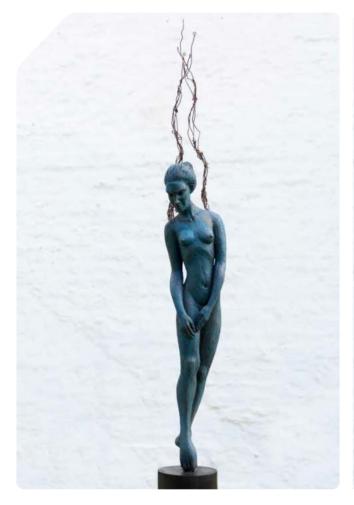

# TREAD LIGHTLY

**SIZE**: (H) 605 mm x (W) 185 mm x (D) 130 mm

MATERIAL: GRP / BRONZE

**VARIOUS PATINAS AVAILABLE** 