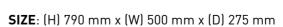

# **REFLECT - LIFE-SIZE**

**VARIOUS PATINAS AVAILABLE** 

**SIZE**: (H) 2,125 mm x (W) 495 mm x (D) 290 mm (EACH)

MATERIAL: GRP / BRONZE

#### REFLECT TRIPTICH