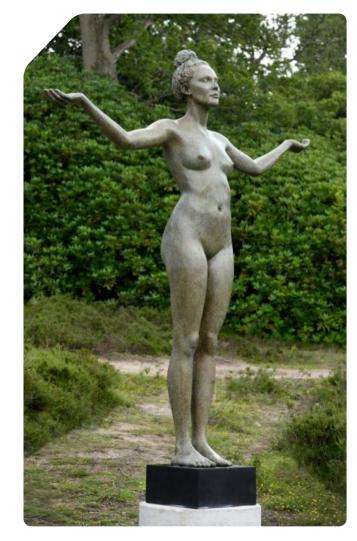

# **MOONDANCE**

**VARIOUS PATINAS AVAILABLE** 

**SIZE**: (H) 1,880 mm x (W) 410 mm x (D) 410 mm

MATERIAL: GRP / BRONZE

**GEMINI** VARIOUS PATINAS AVAILABLE

MATERIAL: GRP / BRONZE

**EDITION:** GRP - OUT OF 24 / BRONZE - OUT OF 12

**SIZE**: (H) 1,595mm x (W) 1,050 mm x (D) 490 mm

MATERIAL: GRP / BRONZE

EDITION: GRP - OUT OF 24 / BRONZE - OUT OF 12

WITH A MINIATURE SCULPTURE OF YOUR CHOICE