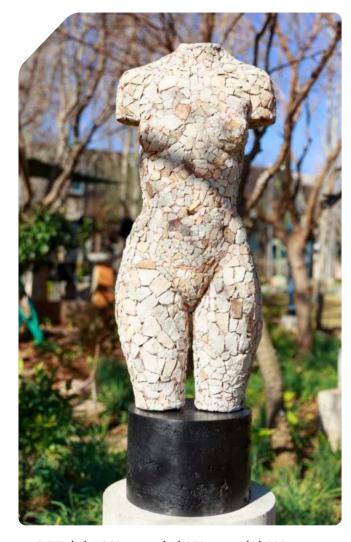

# **GRACE CUT TORSO**

Beauty in brokeness.

- Anton Smit

**SIZE**: (H) 700 mm x (W) 420 mm x (D) 240 mm

MATERIAL: GRP / BRONZE