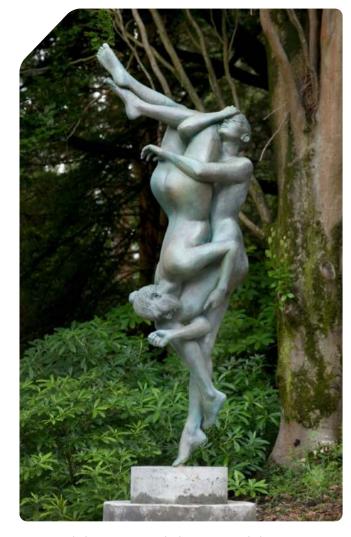

# **PLEIADES**

A conspicuous constellation of stars, a clutter of seven damsels

**SIZE**: (H) 2,495 mm x (W) 1,170 mm x (D) 355 mm

MATERIAL: GRP / BRONZE

**VARIOUS PATINAS AVAILABLE** 