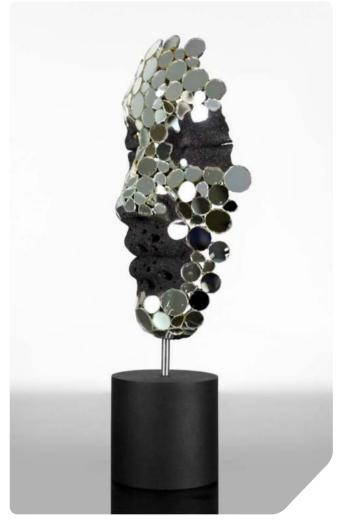

# **REFRACTION**

**VARIOUS PATINAS AVAILABLE** 

**SIZE**: (H) 645 mm x (W) 230 mm x (D) 230 mm

MATERIAL: GRP & GLASS EDITION: OUT OF 24