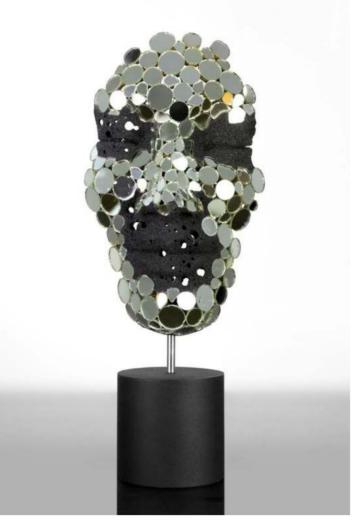

# **REFRACTION**

**VARIOUS PATINAS AVAILABLE** 

**SIZE**: (H) 645 mm x (W) 230 mm x (D) 230 mm

MATERIAL: GRP & GLASS EDITION: OUT OF 24