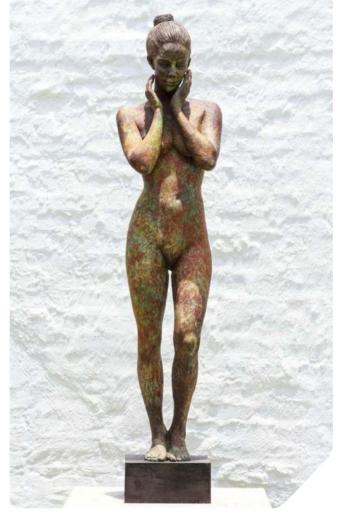

### IN MOMENT V

**SIZE**: (H) 920 mm x (W) 390 mm x (D) 590 mm

MATERIAL: GRP / BRONZE

EDITION: GRP - OUT OF 24 / BRONZE - OUT OF 12

**VARIOUS PATINAS AVAILABLE** 

She kneels
She bows
She speaks love's sacred vows

Free
Bound by choice
Love seeks her with tender voice

Hand on her neck
His quiet recognition
Their eternal expedition

Breathe in Breathe out She grasps love's hand, devout

Gentle
Open
Brave
By none but love ensnared
Her whole being, prepared