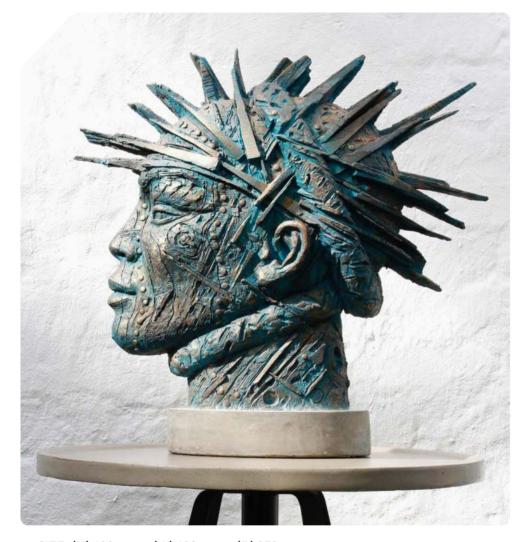

# **KUNGWINI HEAD**

**VARIOUS PATINAS AVAILABLE** 

**SIZE**: (H) 600 mm x (W) 600 mm x (D) 250 mm

MATERIAL: GRP / BRONZE