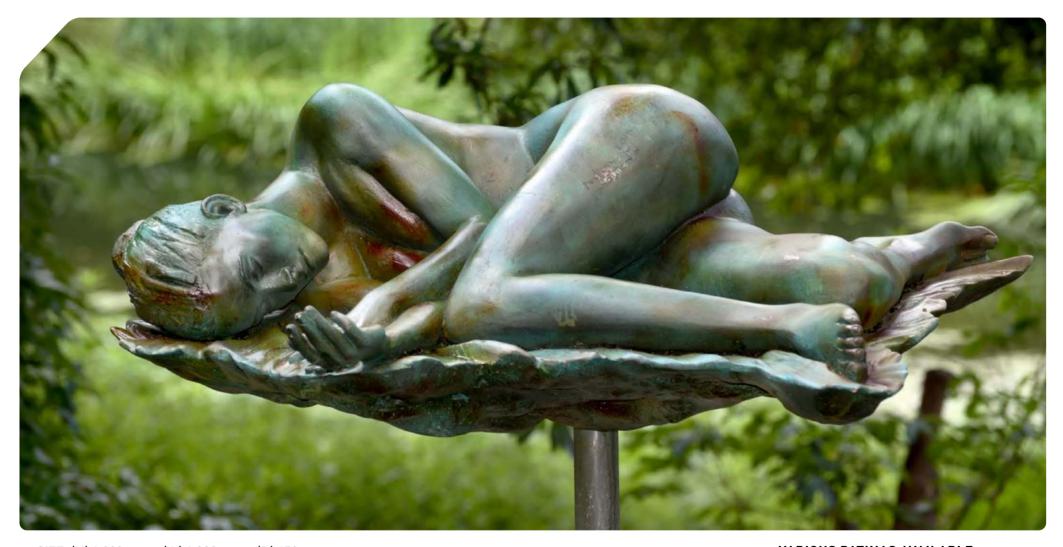

# **SUBMERGE**

**VARIOUS PATINAS AVAILABLE** 

**SIZE**: (H) 835 mm x (W) 700 mm x (D) 380 mm

MATERIAL: GRP / BRONZE