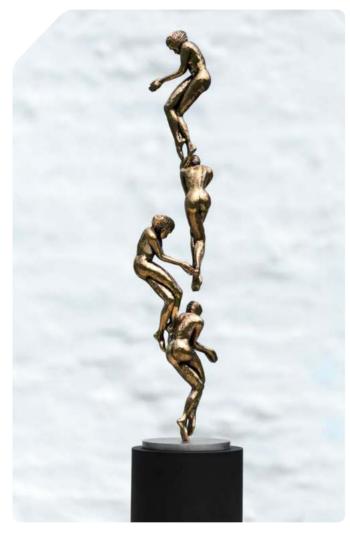

### **RAPTURE RISING**

The liberating ring
where name and image meet
in widening ripples
uncurling calamity
of the air in the
persistence of weightlesness

- Anton Smit

**SIZE**: (H) 205 mm x (W) 150 mm x (D) 150 mm