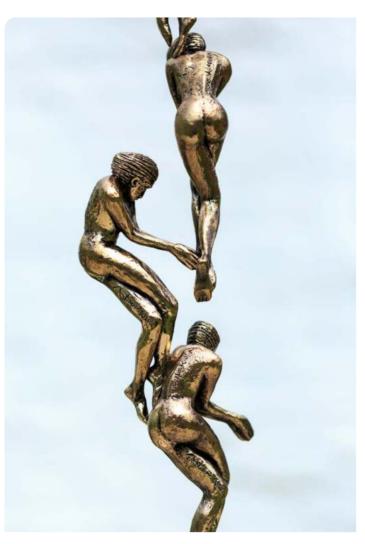

### **RAPTURE RISING**

The liberating ring
where name and image meet
in widening ripples
uncurling calamity
of the air in the
persistence of weightlesness

- Anton Smit

**SIZE**: (H) 205 mm x (W) 150 mm x (D) 150 mm