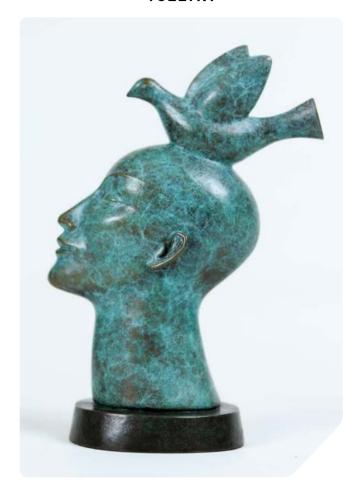

# **VOËLVRY**

**SIZE**: (H) 600 mm x (W) 415 mm x (D) 145 mm

MATERIAL: GRP / BRONZE

**EDITION:** GRP - OUT OF 24 / BRONZE - OUT OF 12

**VARIOUS PATINAS AVAILABLE** 

"I saw the Spirit descending from heaven like a dove, and it abode (rested) upon him."

- John 1:32

#### VOËLVRY

**SIZE**: (H) 200 mm x (W) 100 mm x (D) 50 mm

MATERIAL: BRONZE EDITION: OUT OF 50

**SIZE**: (H) 250 mm x (W) 150 mm x (D) 90 mm

MATERIAL: BRONZE EDITION: OUT OF 50

**SIZE**: (H) 250 mm x (W) 150 mm x (D) 90 mm