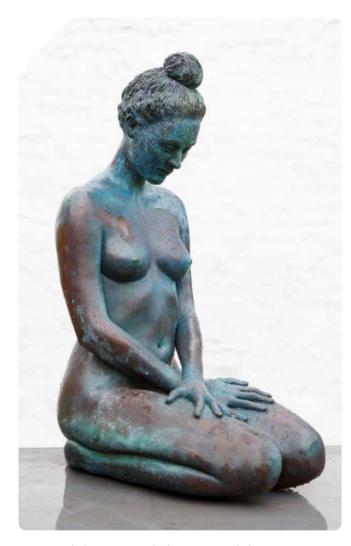

# **SUBMERGE**

**VARIOUS PATINAS AVAILABLE** 

**SIZE**: (H) 835 mm x (W) 700 mm x (D) 380 mm

MATERIAL: GRP / BRONZE