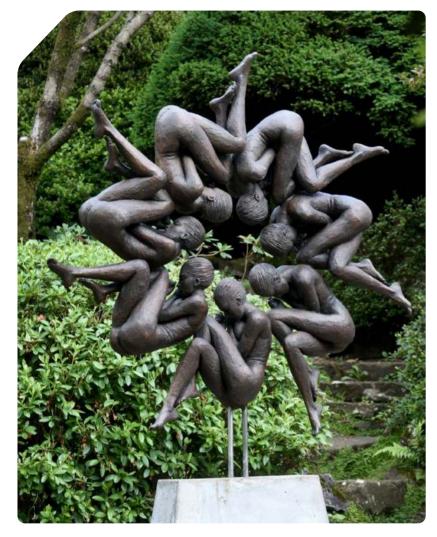

# **PLEIADES**

A conspicuous constellation of stars, a clutter of seven damsels

**SIZE**: (H) 2,495 mm x (W) 1,170 mm x (D) 355 mm

MATERIAL: GRP / BRONZE

**VARIOUS PATINAS AVAILABLE** 