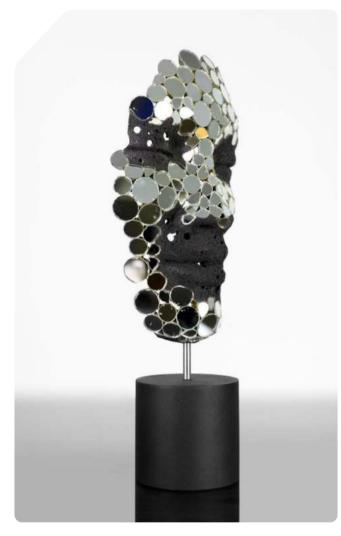

# **REFRACTION**

**VARIOUS PATINAS AVAILABLE** 

**SIZE**: (H) 645 mm x (W) 230 mm x (D) 230 mm

MATERIAL: GRP & GLASS EDITION: OUT OF 24