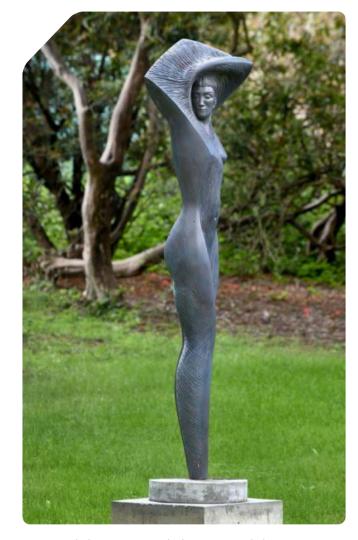

### IN MOMENT V

**SIZE**: (H) 920 mm x (W) 390 mm x (D) 590 mm

MATERIAL: GRP / BRONZE

EDITION: GRP - OUT OF 24 / BRONZE - OUT OF 12

**VARIOUS PATINAS AVAILABLE** 

She kneels
She bows
She speaks love's sacred vows

Free
Bound by choice
Love seeks her with tender voice

Hand on her neck
His quiet recognition
Their eternal expedition

Breathe in Breathe out She grasps love's hand, devout

Gentle
Open
Brave
By none but love ensnared
Her whole being, prepared