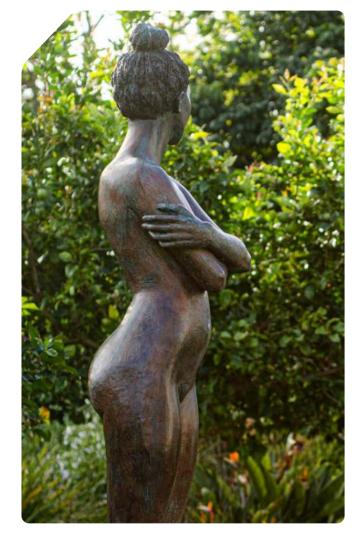

# **REFLECT - LIFE-SIZE**

**VARIOUS PATINAS AVAILABLE** 

**SIZE**: (H) 2,125 mm x (W) 495 mm x (D) 290 mm (EACH)

MATERIAL: GRP / BRONZE

#### REFLECT TRIPTICH