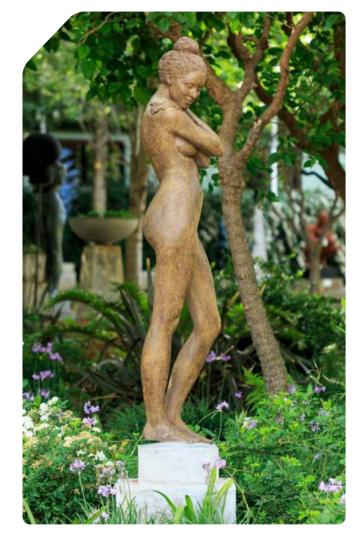

# **REFLECT - LIFE-SIZE**

**VARIOUS PATINAS AVAILABLE** 

**SIZE**: (H) 2,125 mm x (W) 495 mm x (D) 290 mm (EACH)

MATERIAL: GRP / BRONZE

#### REFLECT TRIPTICH