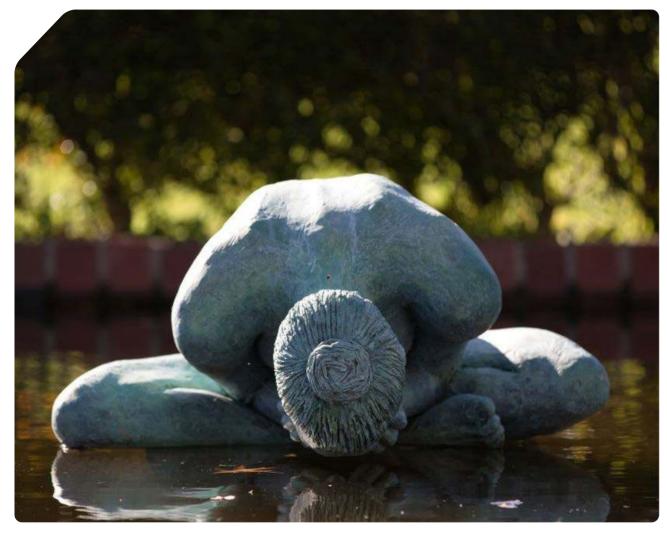

#### **CRYSTAL OF THE SEA**

**SIZE**: (H) 765 mm x (W) 250 mm x (D) 290 mm

MATERIAL: GRP / BRONZE

EDITION: GRP - OUT OF 24 / BRONZE - OUT OF 12

This work investigates the landscape of the soul.

Having a fleeting glimpse of eternity. It leaves you breathless. Weightless – falling into the remains of love. The dimness of our reflection in the mirror of the universe leaves us gasping for immortality, as we sink into the abyss of the self.

- Anton Smit