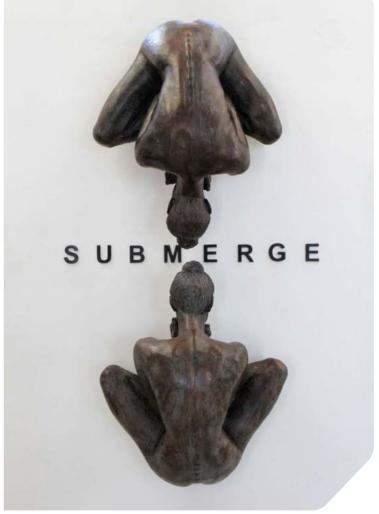

# **SUBMERGE**

**VARIOUS PATINAS AVAILABLE** 

**SIZE**: (H) 835 mm x (W) 700 mm x (D) 380 mm

MATERIAL: GRP / BRONZE