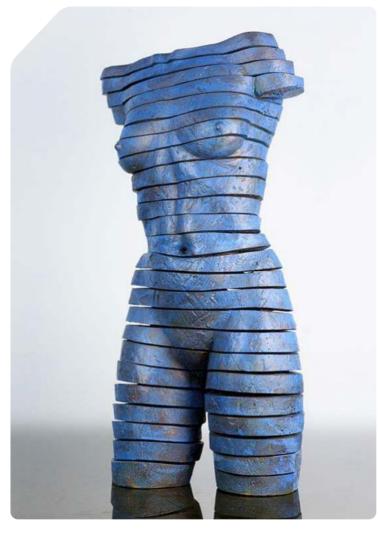

# **GRACE CUT TORSO**

Beauty in brokeness.

- Anton Smit

**SIZE**: (H) 700 mm x (W) 420 mm x (D) 240 mm

MATERIAL: GRP / BRONZE