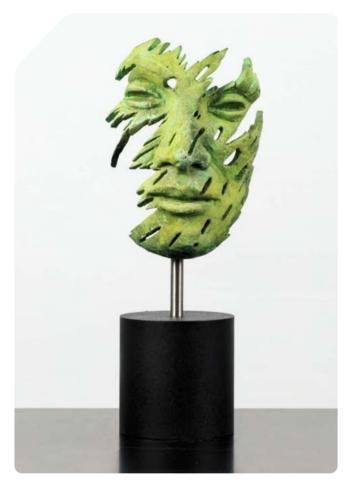

#### FACES II INNOCENCE IN MOMENT V

**SIZE**: (H) 295 mm x (W) 120 mm x (D) 85 mm

MATERIAL: BRONZE EDITION: OUT OF 50

**SIZE**: (H) 265 mm x (W) 185 mm x (D) 90 mm

MATERIAL: BRONZE EDITION: OUT OF 50

**SIZE**: (H) 320 mm x (W) 140 mm x (D) 215 mm