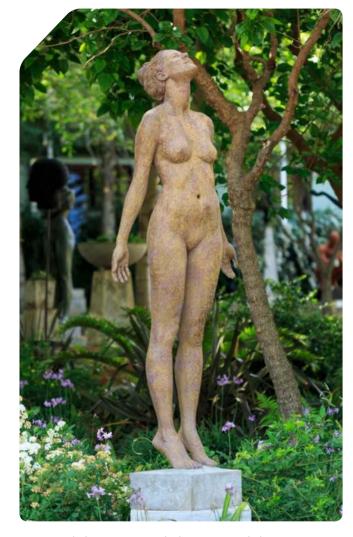

# **REFLECT - LIFE-SIZE**

**VARIOUS PATINAS AVAILABLE** 

**SIZE**: (H) 2,125 mm x (W) 495 mm x (D) 290 mm (EACH)

MATERIAL: GRP / BRONZE

#### REFLECT TRIPTICH