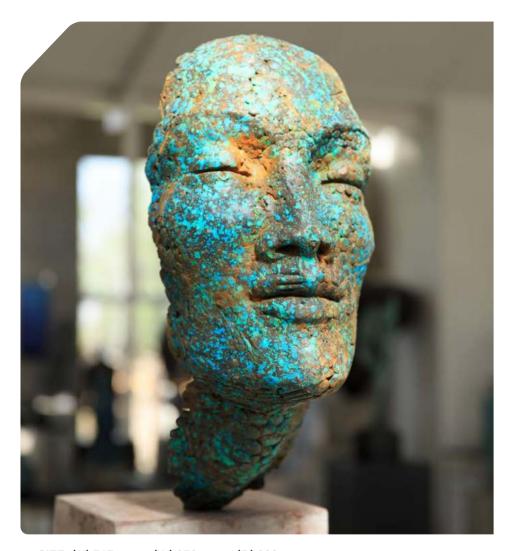

# **KUNGWINI HEAD**

**VARIOUS PATINAS AVAILABLE** 

**SIZE**: (H) 600 mm x (W) 600 mm x (D) 250 mm

MATERIAL: GRP / BRONZE