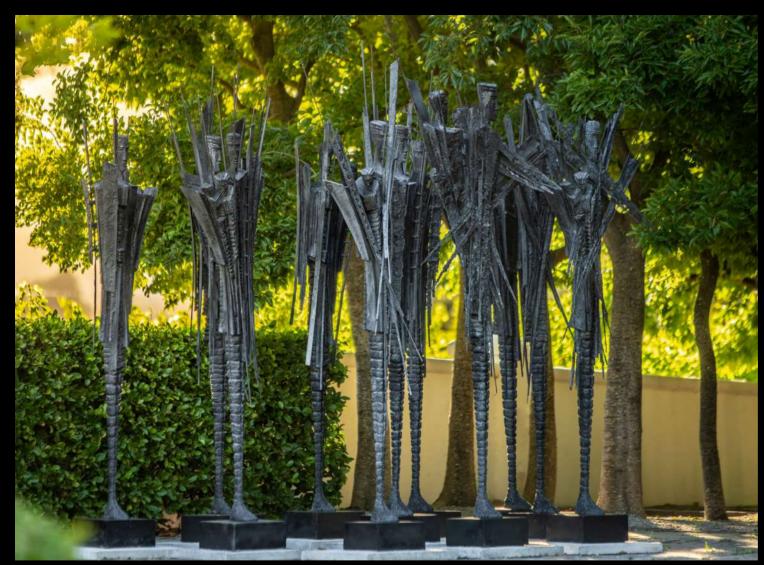

## **GUARDIANS OF SILENCE**

SIZE: 2,8 m TALL MATERIAL: GRP & STEEL

**EDITION:** UNIQUE