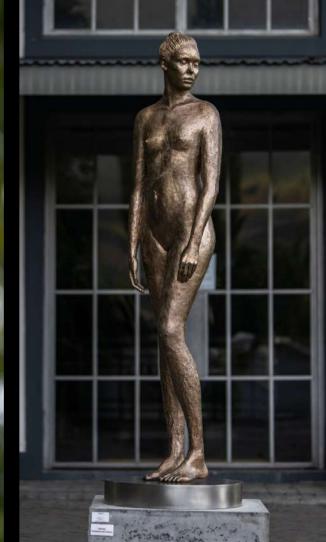

## RUTH

**SIZE**: (H) 2,100 mm x (W) 600 mm x (D) 600 mm **MATERIAL**: GRP / BRONZE

**EDITION: GRP -** OUT OF 24 • **BRONZE -** OUT OF 12

SONG OF THE SOUL III

SIZE: (H) 1,650 mm x (W) 415 mm x (D) 320 mm MATERIAL: GRP / BRONZE EDITION: UNIQUE