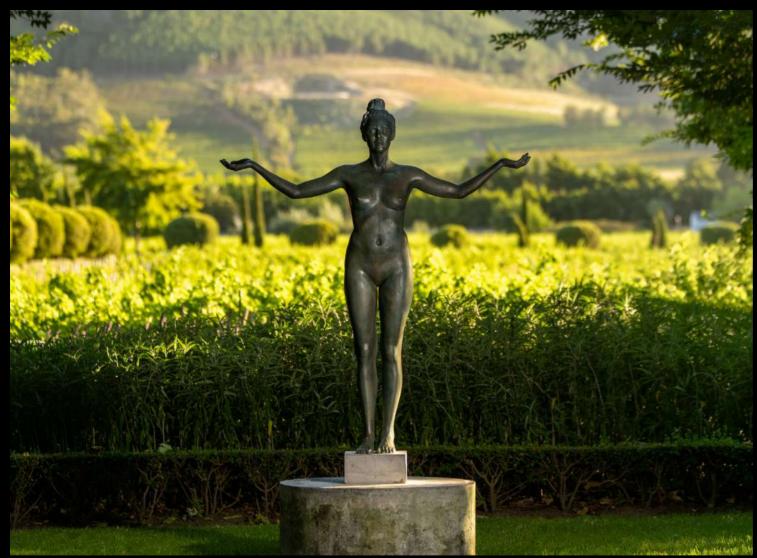

#### **CERTIFICATE OF AUTHENTICITY:**

Each artwork comes signed by Anton Smit, with a certificate of authenticity and a unique edition number.

AGAPÉ EFFERVESCENT - SMALL - FREE-STANDING

**SIZE**: (H) 580 mm x (W) 250 mm x (D) 150 mm **MATERIAL**: BRONZE

**EDITION:** UNIQUE