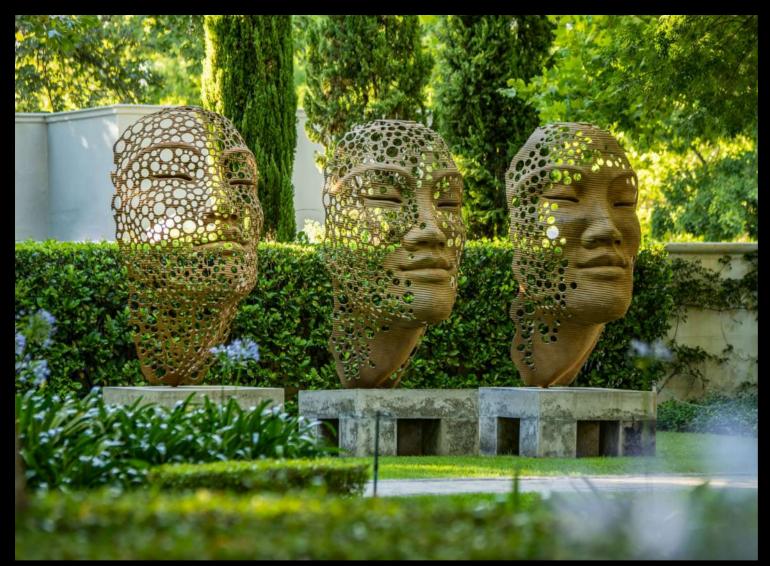

## **GUARDIANS OF SILENCE**

SIZE: 2,8 m TALL MATERIAL: GRP & STEEL

**EDITION:** UNIQUE