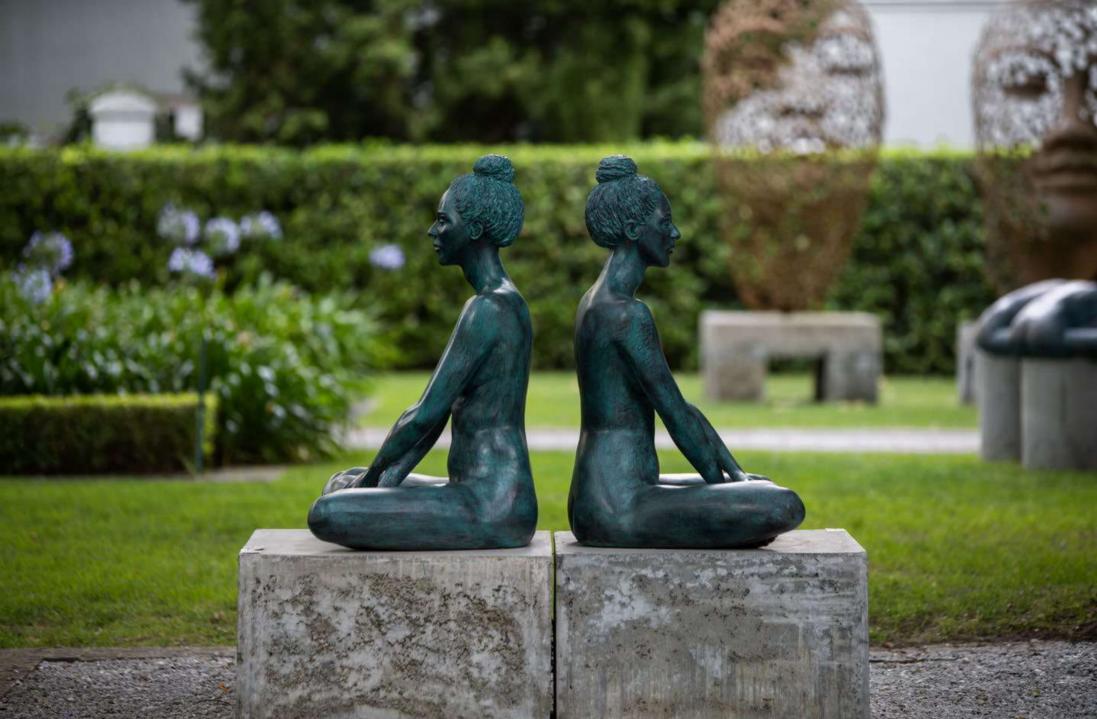

## IN MOMENT III

**SIZE**: (H) 960 mm x (W) 755 mm x (D) 550 mm (EACH) **MATERIAL**: GRP / BRONZE

**EDITION: GRP -** OUT OF 24 • **BRONZE -** OUT OF 12