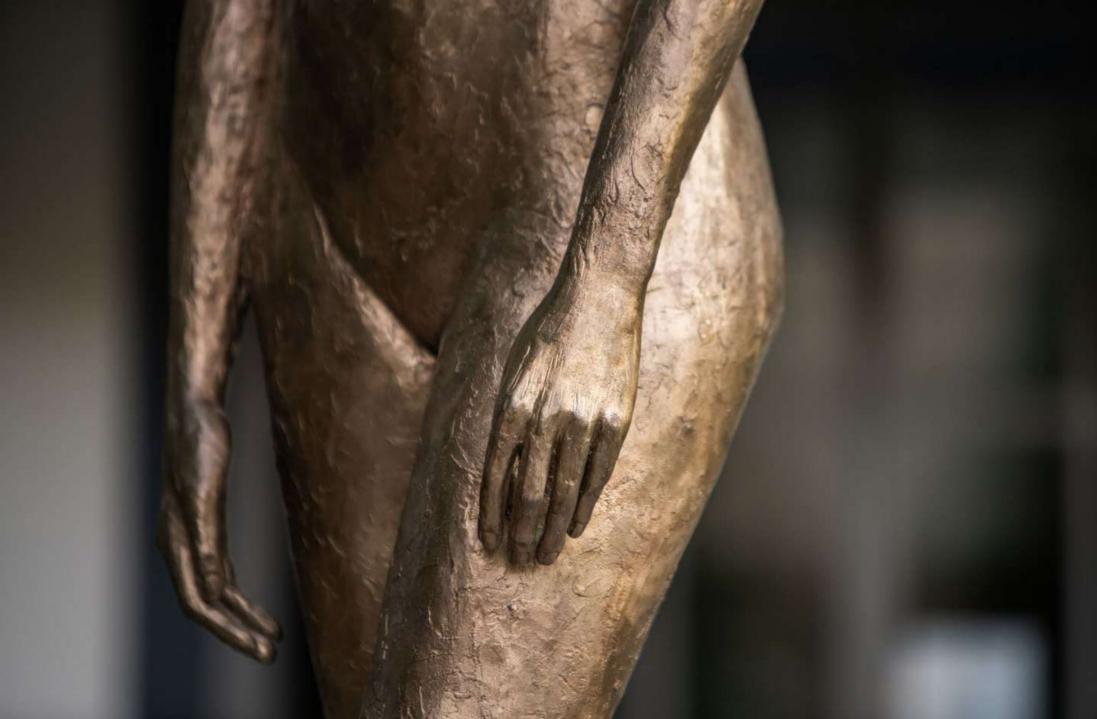

#### **CERTIFICATE OF AUTHENTICITY:**

Each artwork comes signed by Anton Smit, with a certificate of authenticity and a unique edition number.

AGAPÉ EFFERVESCENT - SMALL - FREE-STANDING

**SIZE**: (H) 580 mm x (W) 250 mm x (D) 150 mm **MATERIAL**: BRONZE

**EDITION:** UNIQUE