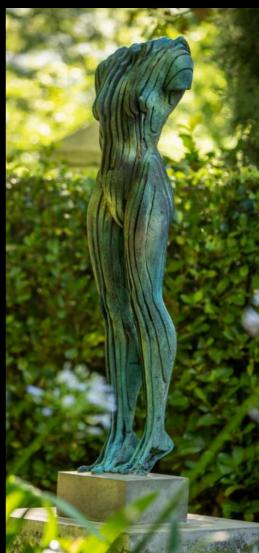

#### **CERTIFICATE OF AUTHENTICITY:**

Each artwork comes signed by Anton Smit, with a certificate of authenticity and a unique edition number.

AGAPÉ EFFERVESCENT - SMALL - FREE-STANDING

**SIZE**: (H) 580 mm x (W) 250 mm x (D) 150 mm **MATERIAL**: BRONZE

**EDITION:** UNIQUE