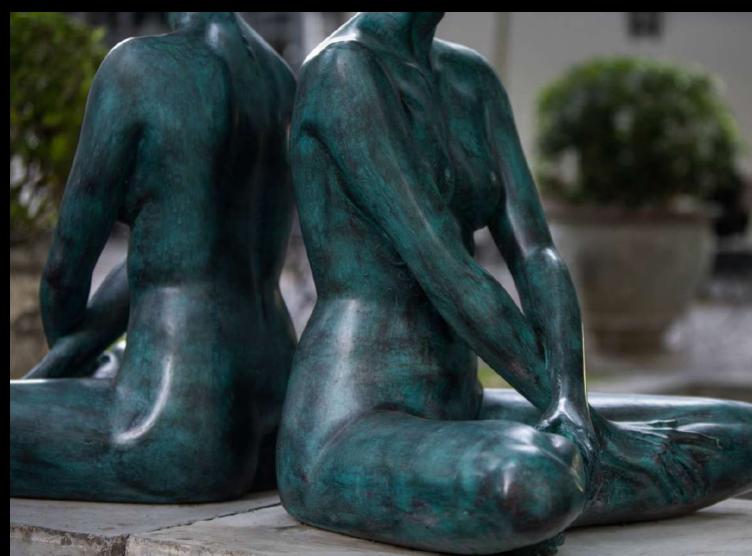

## IN MOMENT III

**SIZE**: (H) 960 mm x (W) 755 mm x (D) 550 mm (EACH) **MATERIAL**: GRP / BRONZE

**EDITION: GRP -** OUT OF 24 • **BRONZE -** OUT OF 12