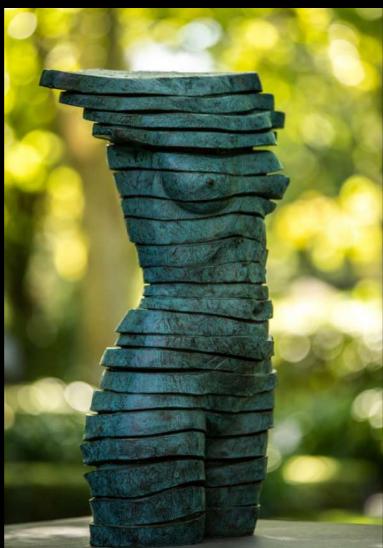

#### **GRACE CUT TORSO**

**SIZE**: (H) 700 mm x (W) 420 mm x (D) 240 mm **MATERIAL**: BRONZE

**EDITION: BRONZE -** OUT OF 12