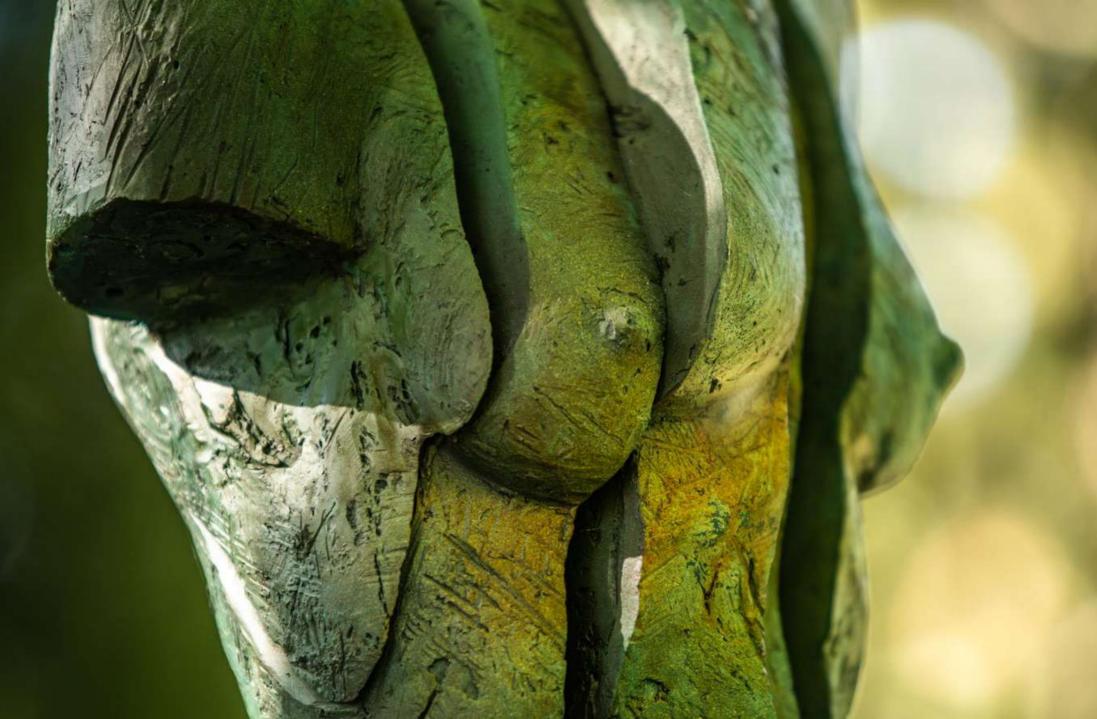

## RUTH

**SIZE**: (H) 2,100 mm x (W) 600 mm x (D) 600 mm **MATERIAL**: GRP / BRONZE

**EDITION: GRP -** OUT OF 24 • **BRONZE -** OUT OF 12

SONG OF THE SOUL III

SIZE: (H) 1,650 mm x (W) 415 mm x (D) 320 mm MATERIAL: GRP / BRONZE EDITION: UNIQUE