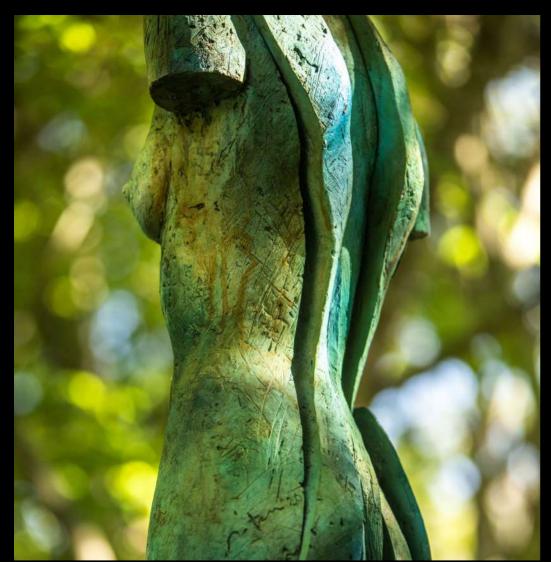

## RUTH

**SIZE**: (H) 2,100 mm x (W) 600 mm x (D) 600 mm **MATERIAL**: GRP / BRONZE

**EDITION: GRP -** OUT OF 24 • **BRONZE -** OUT OF 12

SONG OF THE SOUL III

SIZE: (H) 1,650 mm x (W) 415 mm x (D) 320 mm MATERIAL: GRP / BRONZE EDITION: UNIQUE