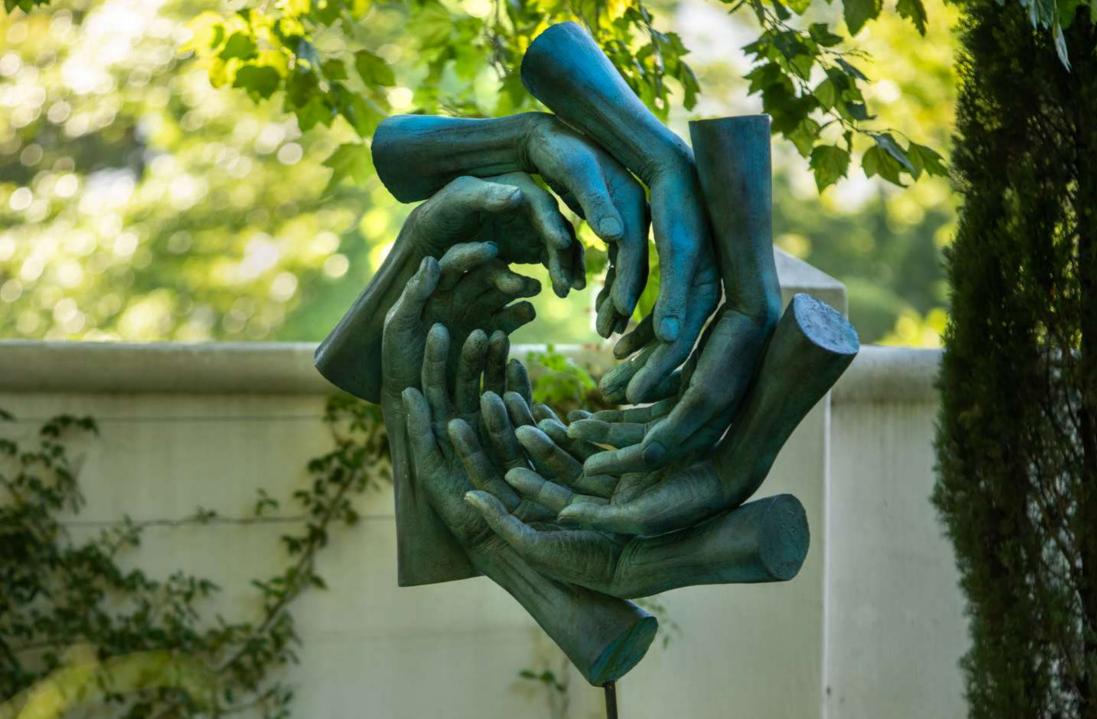

## WHIRLWIND

SIZE: (H) 2,175 mm x (W) 1,100 mm x (D) 400 mm MATERIAL: GRP / BRONZE EDITION: GRP - OUT OF 24