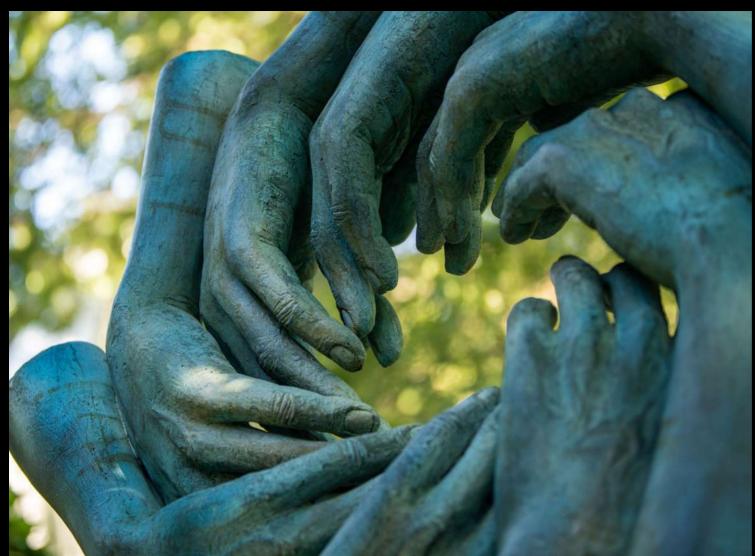

## WHIRLWIND

SIZE: (H) 2,175 mm x (W) 1,100 mm x (D) 400 mm MATERIAL: GRP / BRONZE EDITION: GRP - OUT OF 24