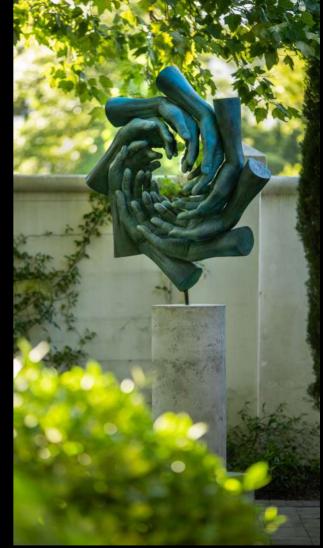

## WHIRLWIND

SIZE: (H) 2,175 mm x (W) 1,100 mm x (D) 400 mm MATERIAL: GRP / BRONZE EDITION: GRP - OUT OF 24