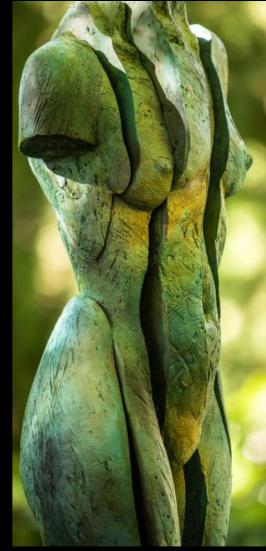

## RUTH

**SIZE**: (H) 2,100 mm x (W) 600 mm x (D) 600 mm **MATERIAL**: GRP / BRONZE

**EDITION: GRP -** OUT OF 24 • **BRONZE -** OUT OF 12

SONG OF THE SOUL III

SIZE: (H) 1,650 mm x (W) 415 mm x (D) 320 mm MATERIAL: GRP / BRONZE EDITION: UNIQUE