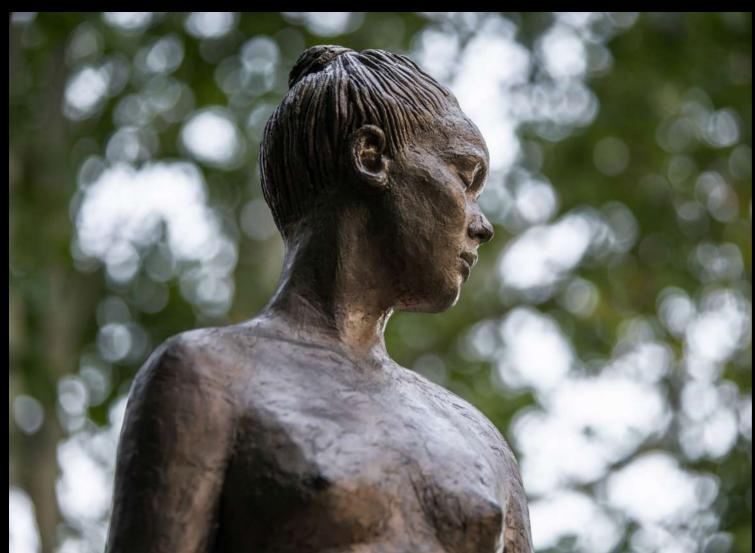

## RUTH

**SIZE**: (H) 2,100 mm x (W) 600 mm x (D) 600 mm **MATERIAL**: GRP / BRONZE

**EDITION: GRP -** OUT OF 24 • **BRONZE -** OUT OF 12

SONG OF THE SOUL III

SIZE: (H) 1,650 mm x (W) 415 mm x (D) 320 mm MATERIAL: GRP / BRONZE EDITION: UNIQUE