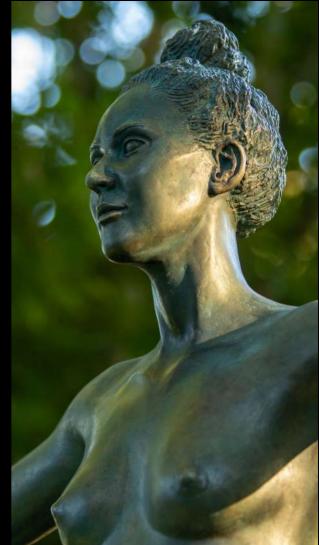

#### **CERTIFICATE OF AUTHENTICITY:**

Each artwork comes signed by Anton Smit, with a certificate of authenticity and a unique edition number.

AGAPÉ EFFERVESCENT - SMALL - FREE-STANDING

**SIZE**: (H) 580 mm x (W) 250 mm x (D) 150 mm **MATERIAL**: BRONZE

**EDITION:** UNIQUE