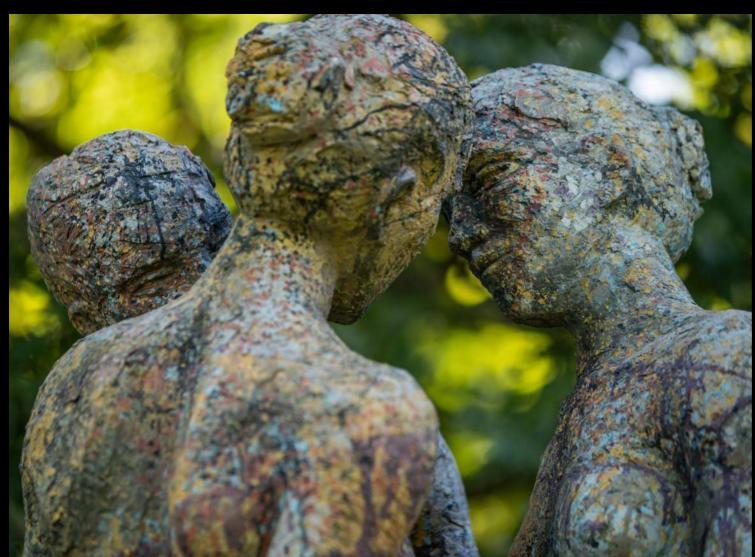

## IN MOMENT III

**SIZE**: (H) 960 mm x (W) 755 mm x (D) 550 mm (EACH) **MATERIAL**: GRP / BRONZE

**EDITION: GRP -** OUT OF 24 • **BRONZE -** OUT OF 12