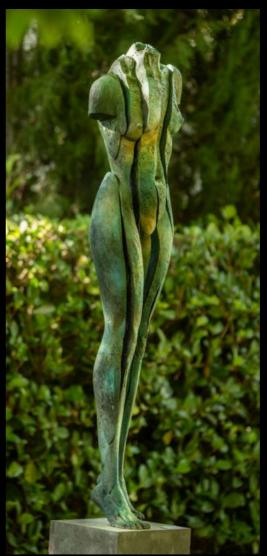

## RUTH

**SIZE**: (H) 2,100 mm x (W) 600 mm x (D) 600 mm **MATERIAL**: GRP / BRONZE

**EDITION: GRP -** OUT OF 24 • **BRONZE -** OUT OF 12

SONG OF THE SOUL III

SIZE: (H) 1,650 mm x (W) 415 mm x (D) 320 mm MATERIAL: GRP / BRONZE EDITION: UNIQUE