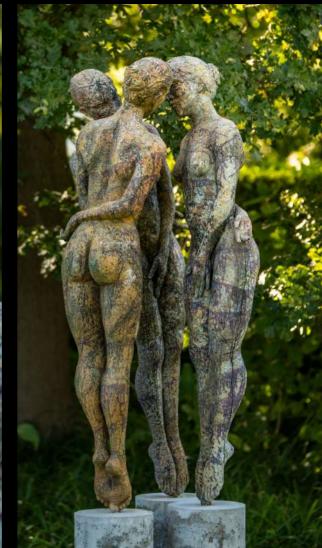

## IN MOMENT III

**SIZE**: (H) 960 mm x (W) 755 mm x (D) 550 mm (EACH) **MATERIAL**: GRP / BRONZE

**EDITION: GRP -** OUT OF 24 • **BRONZE -** OUT OF 12