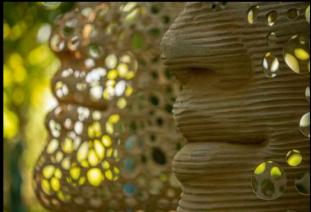

## **GUARDIANS OF SILENCE**

SIZE: 2,8 m TALL MATERIAL: GRP & STEEL

**EDITION:** UNIQUE