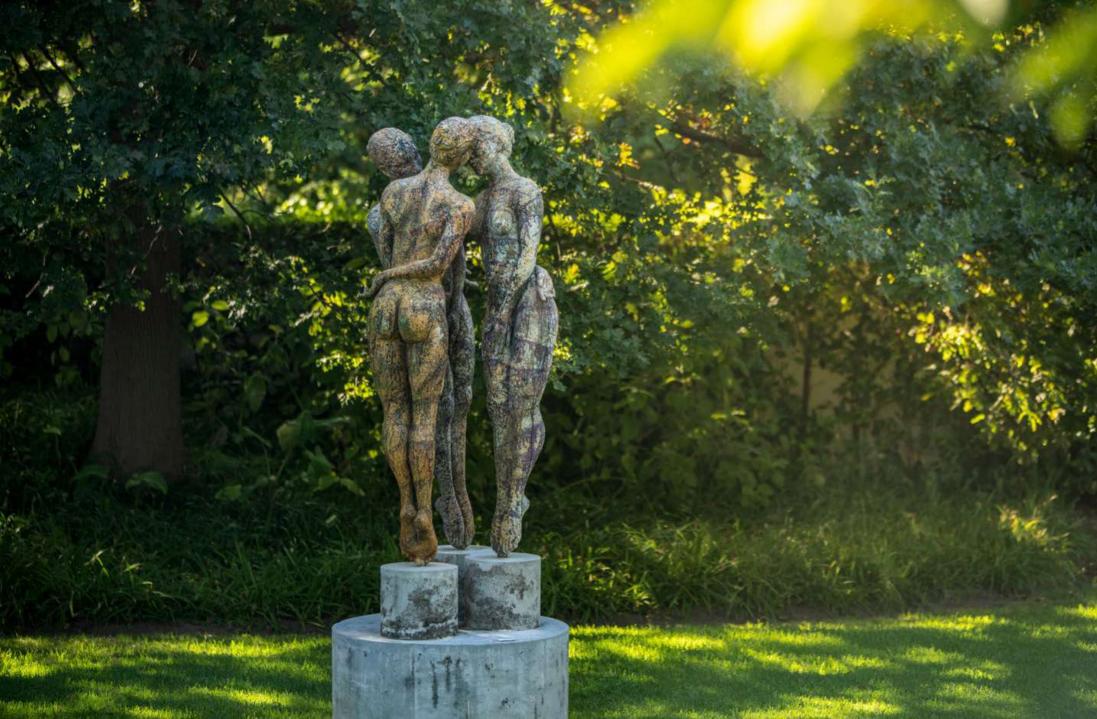

## IN MOMENT III

**SIZE**: (H) 960 mm x (W) 755 mm x (D) 550 mm (EACH) **MATERIAL**: GRP / BRONZE

**EDITION: GRP -** OUT OF 24 • **BRONZE -** OUT OF 12