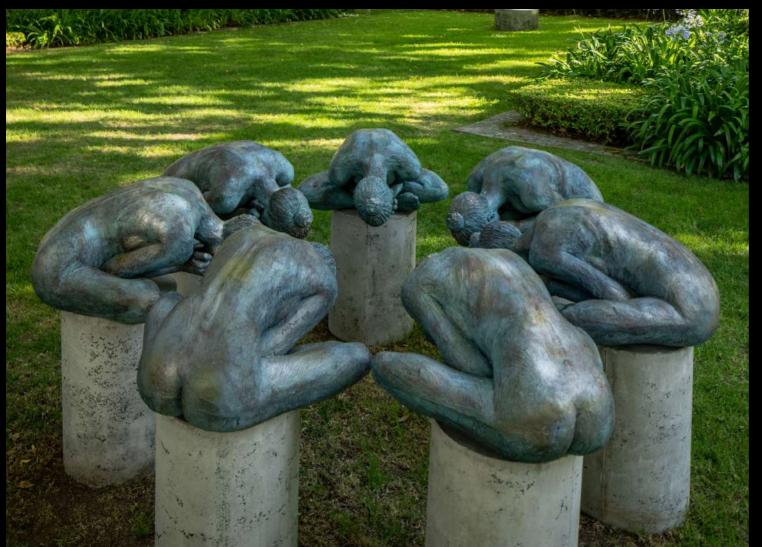

## IN MOMENT III

**SIZE**: (H) 960 mm x (W) 755 mm x (D) 550 mm (EACH) **MATERIAL**: GRP / BRONZE

**EDITION: GRP -** OUT OF 24 • **BRONZE -** OUT OF 12