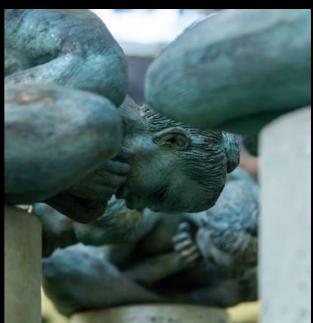

#### IN MOMENT II

**SIZE**: (H) 1,950 mm x (W) 1,580 mm x (D) 255 mm **MATERIAL**: GRP / BRONZE

**EDITION: GRP -** OUT OF 24 • **BRONZE -** OUT OF 12

## IN MOMENT III

**SIZE**: (H) 960 mm x (W) 755 mm x (D) 550 mm (EACH) **MATERIAL**: GRP / BRONZE

**EDITION: GRP -** OUT OF 24 • **BRONZE -** OUT OF 12