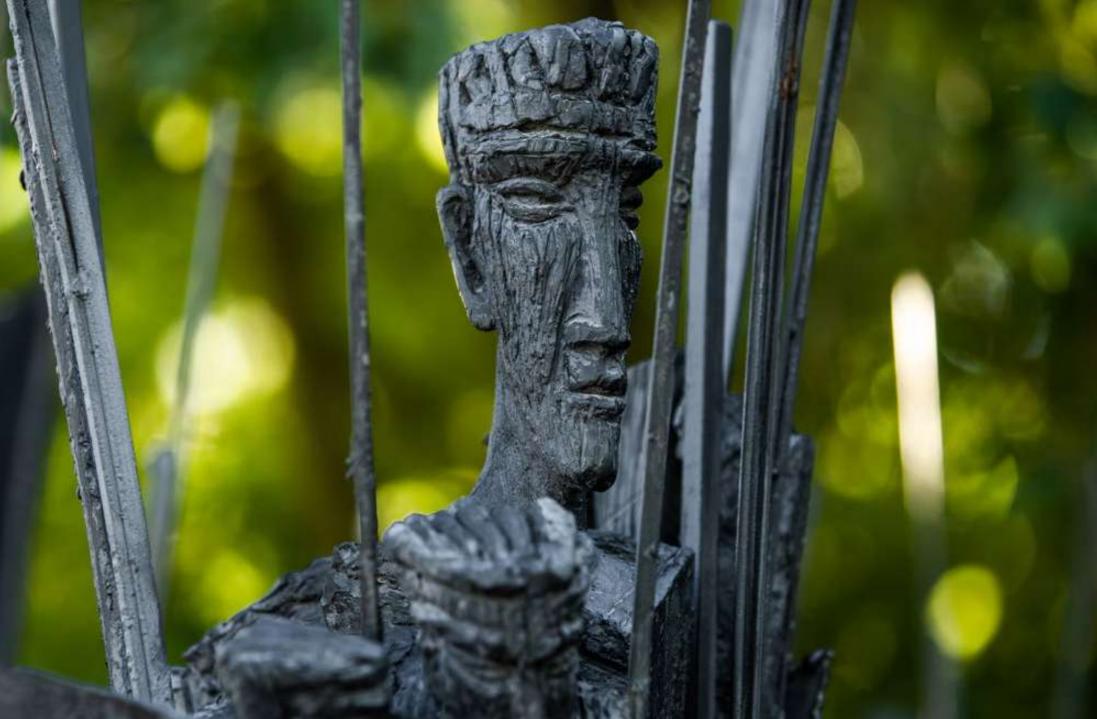

## **GUARDIANS OF SILENCE**

SIZE: 2,8 m TALL MATERIAL: GRP & STEEL

**EDITION:** UNIQUE