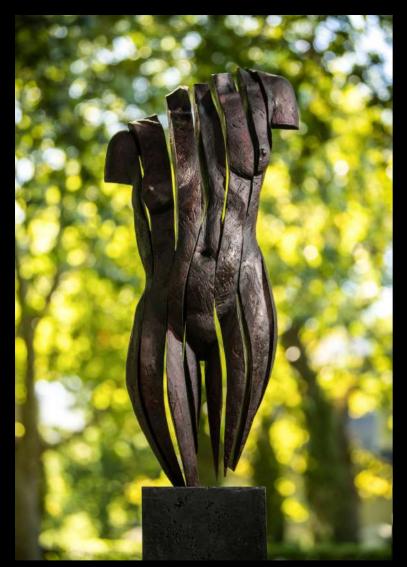

# **FRACTURE**

**SIZE**: (H) 1,160 mm x (W) 425 mm x (D) 250 mm **MATERIAL**: GRP

EDITION: GRP - OUT OF 24