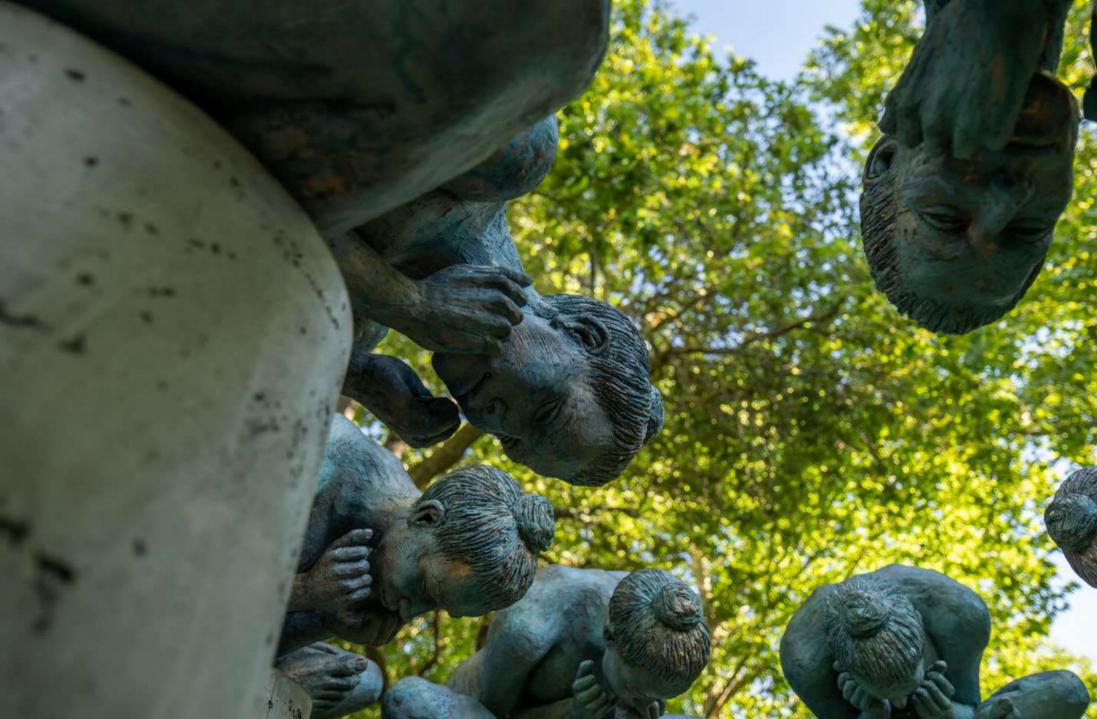

## RUTH

**SIZE**: (H) 2,100 mm x (W) 600 mm x (D) 600 mm **MATERIAL**: GRP / BRONZE

**EDITION: GRP -** OUT OF 24 • **BRONZE -** OUT OF 12

SONG OF THE SOUL III

SIZE: (H) 1,650 mm x (W) 415 mm x (D) 320 mm MATERIAL: GRP / BRONZE EDITION: UNIQUE

SONG OF THE SOUL IV

SIZE: (H) 1,650 mm x (W) 415 mm x (D) 320 mm MATERIAL: GRP / BRONZE EDITION: UNIQUE

SONG OF THE SOUL V

SIZE: (H) 1,650 mm x (W) 415 mm x (D) 320 mm MATERIAL: GRP / BRONZE EDITION: UNIQUE