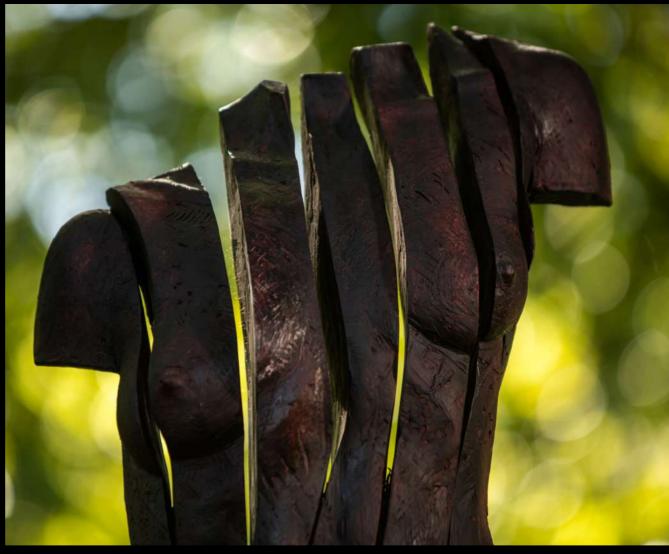

# **FRACTURE**

**SIZE**: (H) 1,160 mm x (W) 425 mm x (D) 250 mm **MATERIAL**: GRP

EDITION: GRP - OUT OF 24