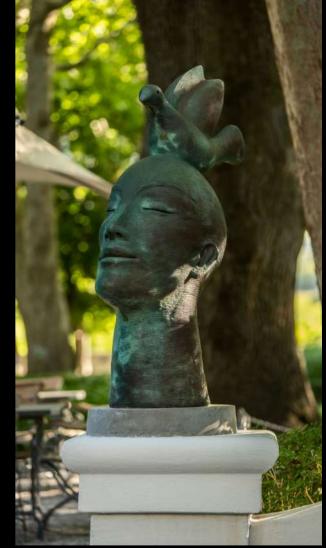

# VOËLVRY

SIZE: (H) 1,505 mm x (W) 990 mm x (D) 530 mm MATERIAL: GRP / BRONZE EDITION: BRONZE - OUT OF 12

Heritage Wine Estate

FRANSCHHOEK · SOUTH AFRICA