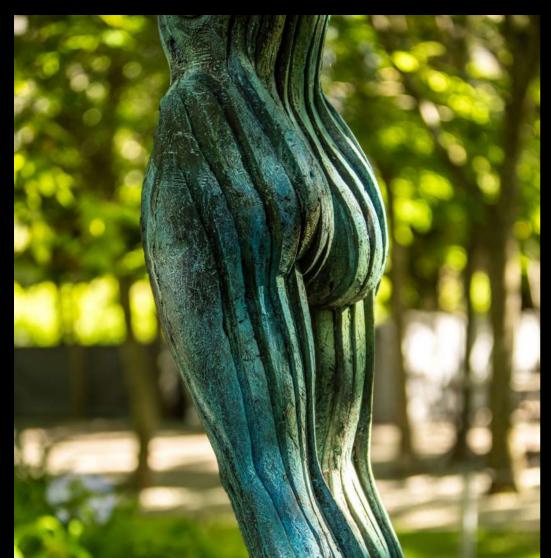

#### **CERTIFICATE OF AUTHENTICITY:**

Each artwork comes signed by Anton Smit, with a certificate of authenticity and a unique edition number.

AGAPÉ EFFERVESCENT - SMALL - FREE-STANDING

**SIZE**: (H) 580 mm x (W) 250 mm x (D) 150 mm **MATERIAL**: BRONZE

**EDITION:** UNIQUE