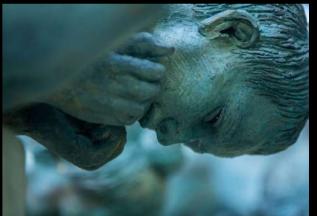

#### IN MOMENT II

**SIZE**: (H) 1,950 mm x (W) 1,580 mm x (D) 255 mm **MATERIAL**: GRP / BRONZE

**EDITION: GRP -** OUT OF 24 • **BRONZE -** OUT OF 12

## IN MOMENT III

**SIZE**: (H) 960 mm x (W) 755 mm x (D) 550 mm (EACH) **MATERIAL**: GRP / BRONZE

**EDITION: GRP -** OUT OF 24 • **BRONZE -** OUT OF 12