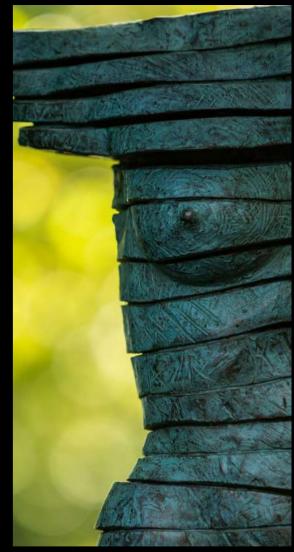

#### **GRACE CUT TORSO**

**SIZE**: (H) 700 mm x (W) 420 mm x (D) 240 mm **MATERIAL**: BRONZE

**EDITION: BRONZE -** OUT OF 12