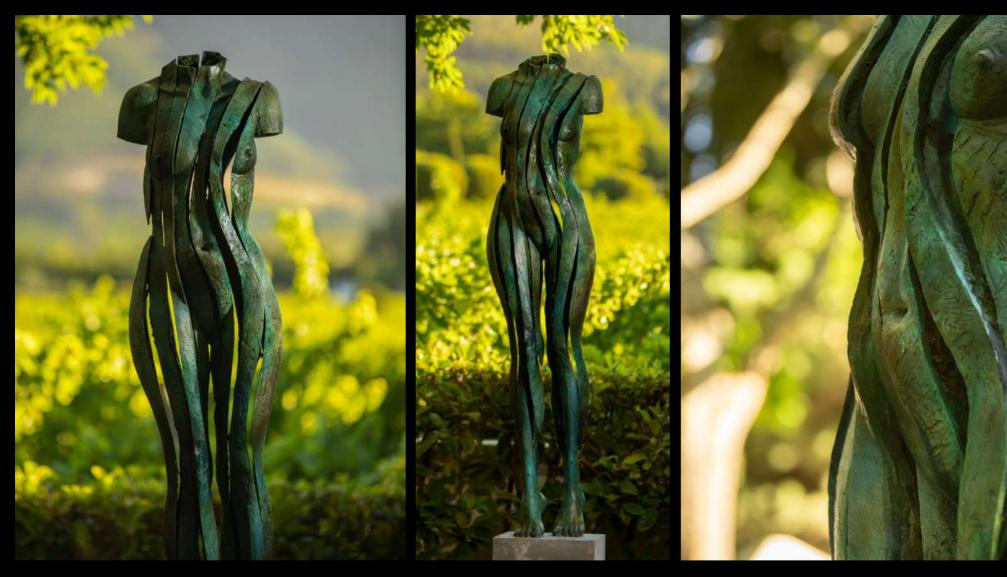

#### **GRACE CUT TORSO**

**SIZE**: (H) 700 mm x (W) 420 mm x (D) 240 mm **MATERIAL**: BRONZE

**EDITION: BRONZE -** OUT OF 12