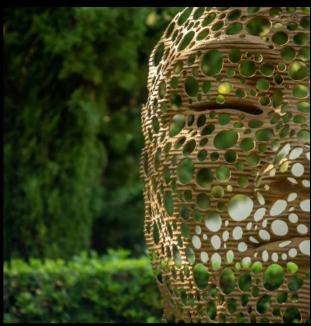

## **GUARDIANS OF SILENCE**

SIZE: 2,8 m TALL MATERIAL: GRP & STEEL

**EDITION:** UNIQUE