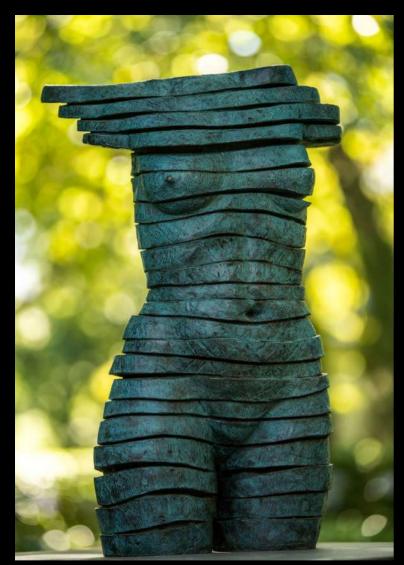

#### **GRACE CUT TORSO**

**SIZE**: (H) 700 mm x (W) 420 mm x (D) 240 mm **MATERIAL**: BRONZE

**EDITION: BRONZE -** OUT OF 12