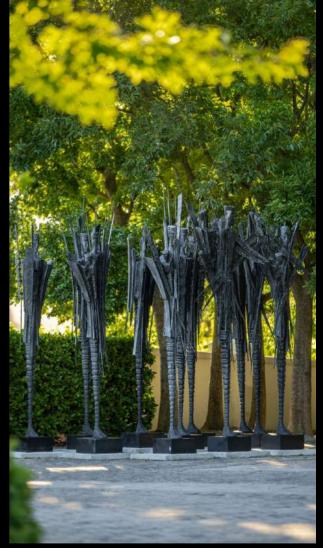

## **GUARDIANS OF SILENCE**

SIZE: 2,8 m TALL MATERIAL: GRP & STEEL

**EDITION:** UNIQUE