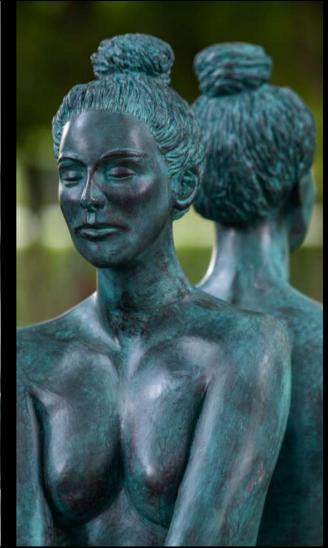

## IN MOMENT III

**SIZE**: (H) 960 mm x (W) 755 mm x (D) 550 mm (EACH) **MATERIAL**: GRP / BRONZE

**EDITION: GRP -** OUT OF 24 • **BRONZE -** OUT OF 12