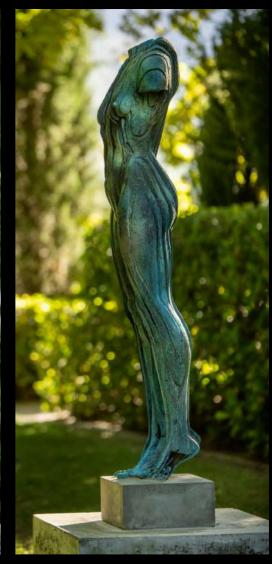

#### **CERTIFICATE OF AUTHENTICITY:**

Each artwork comes signed by Anton Smit, with a certificate of authenticity and a unique edition number.

AGAPÉ EFFERVESCENT - SMALL - FREE-STANDING

**SIZE**: (H) 580 mm x (W) 250 mm x (D) 150 mm **MATERIAL**: BRONZE

**EDITION:** UNIQUE