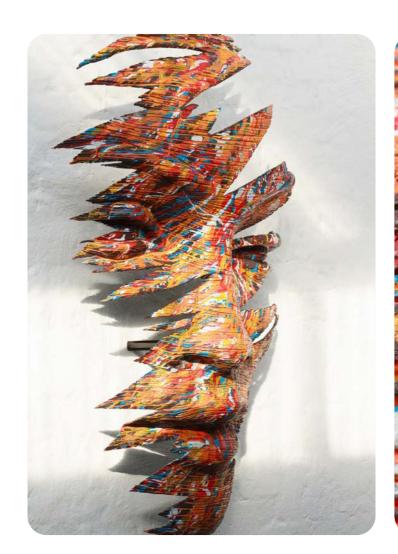

The artist's hand reshapes yesterday.
In straight lines of hard edges Peaks of right angles perfected missing, oblique.

- Sam Kauffman

**SIZE**: (H) 530 x (W) 200 x (D) 180 **MATERIAL**: BRONZE ONLY **EDITION**: OUT OF 12

Bare to the bone.
Cracked and withered lands.
Let the rekoning wait ...
Buried seeds bring new hope
of promise to a dying breed.
The past bring new future
for a golden hue to rise again.

- Yousif M. Qasmiyeh

**SIZE**: (H) 530 x (W) 200 x (D) 180 **MATERIAL**: BRONZE ONLY **EDITION**: OUT OF 12