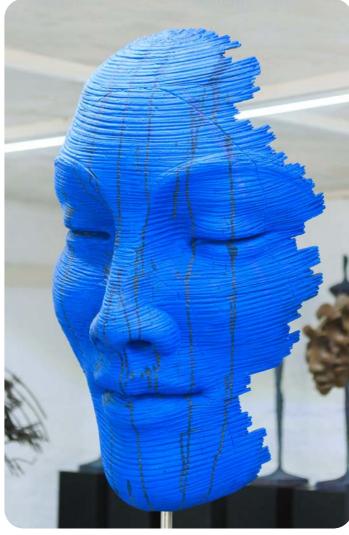

Bare to the bone.
Cracked and withered lands.
Let the rekoning wait ...
Buried seeds bring new hope
of promise to a dying breed.
The past bring new future
for a golden hue to rise again.

- Yousif M. Qasmiyeh

**SIZE**: (H) 530 x (W) 200 x (D) 180 **MATERIAL**: BRONZE ONLY **EDITION**: OUT OF 12