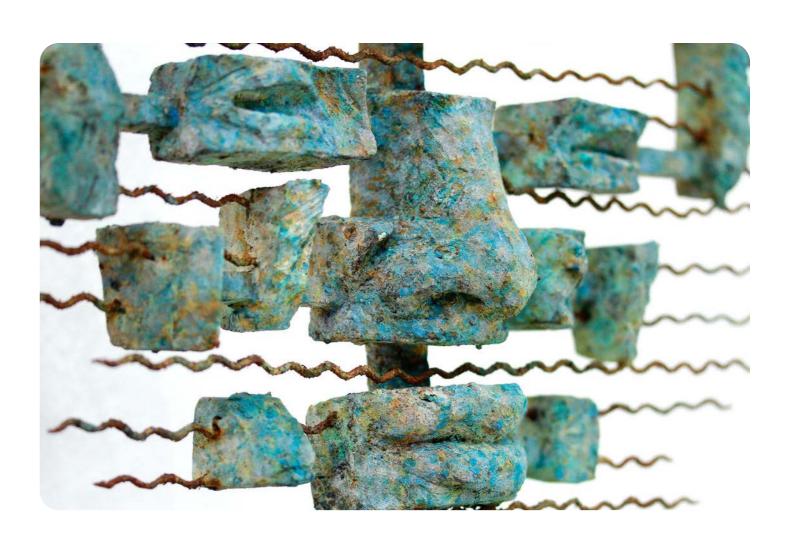

The immaculate universe of the bone, imagination is reason in her most exalted mood

– Anton Smit

**SIZE**: (H) 500 x (W) 215 x (D) 370 **MATERIAL**: GRP / BRONZE **EDITION**: OUT OF 24 & 12

The immaculate universe of the bone, imagination is reason in her most exalted mood

– Anton Smit

SIZE: (H) 1.360 x (W) 800 x (D) 355

MATERIAL: GRP ONLYE EDITION: UNIQUE

Feel free to inquire about a Covid-19 special quote for other work featured on our website