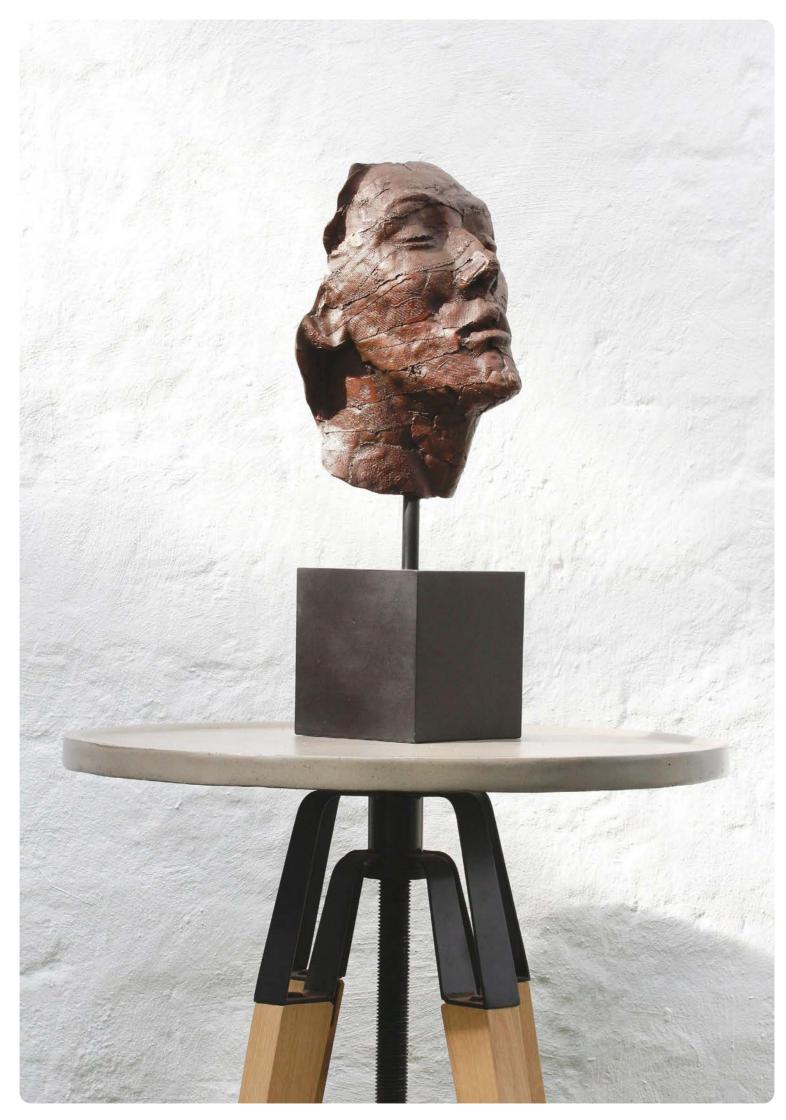

## **BLACK HEAD WITH GLASSES - BROWN**

Nothing conceded
All is contained
Nothing revealed ...
An enclosed universe
Black platinum moon

– Anton Smit

**SIZE**: (H) 765 x (W) 250 x (D) 290 **MATERIAL**: GRP / BRONZE **EDITION**: OUT OF 24 & 12