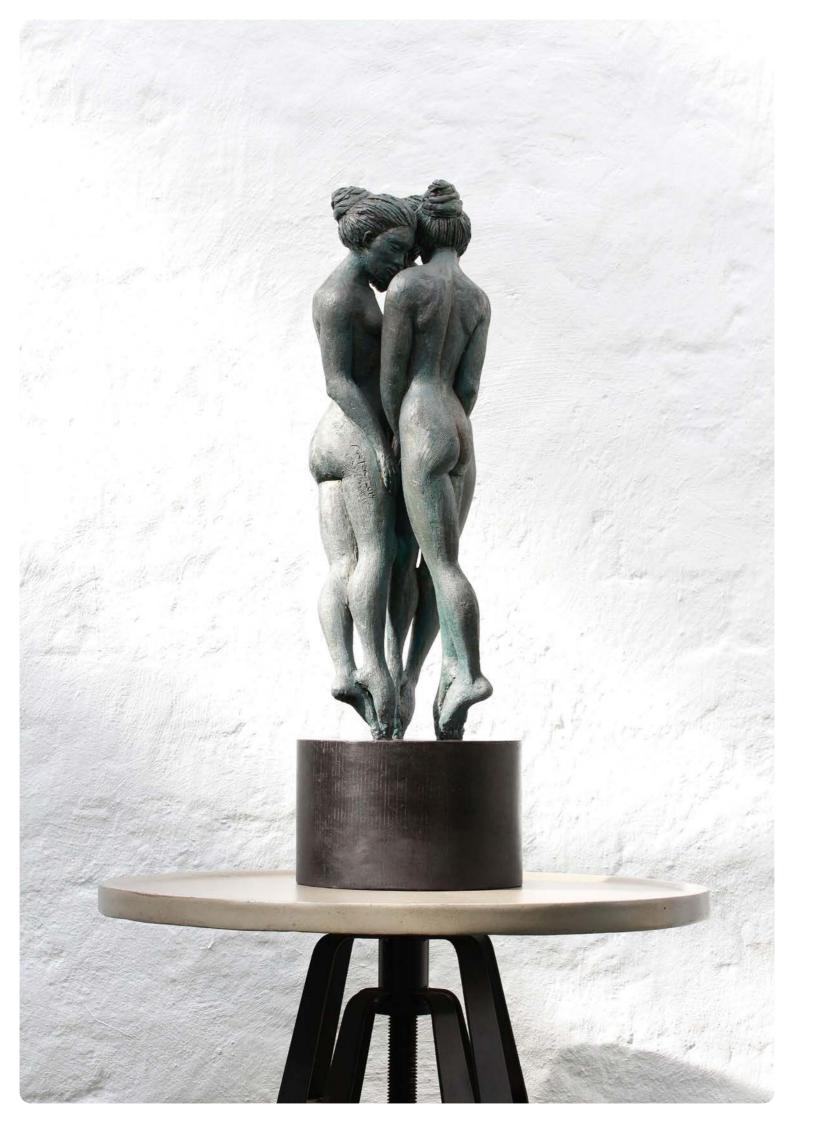

#### THE THREE GRACES

We have the picture of you in mind, when you were young, posturing (for a photographer) in scarves (if you could have done it). But now, for none of you is immortal, ninety three, the three, ninety and three, Mary, Ellen and Emily, what beauty is it clings still about you? Undying? Magical?

For there is still no answer, why we live or why you will not live longer than I or that there be an answer why any should live and whatever other should die. Yet you live.

- William Carlos Williams

**SIZE**: (H) 705 x (W) 150 x (D) 150 **MATERIAL**: GRP / BRONZE **EDITION**: OUT OF 24 & 12