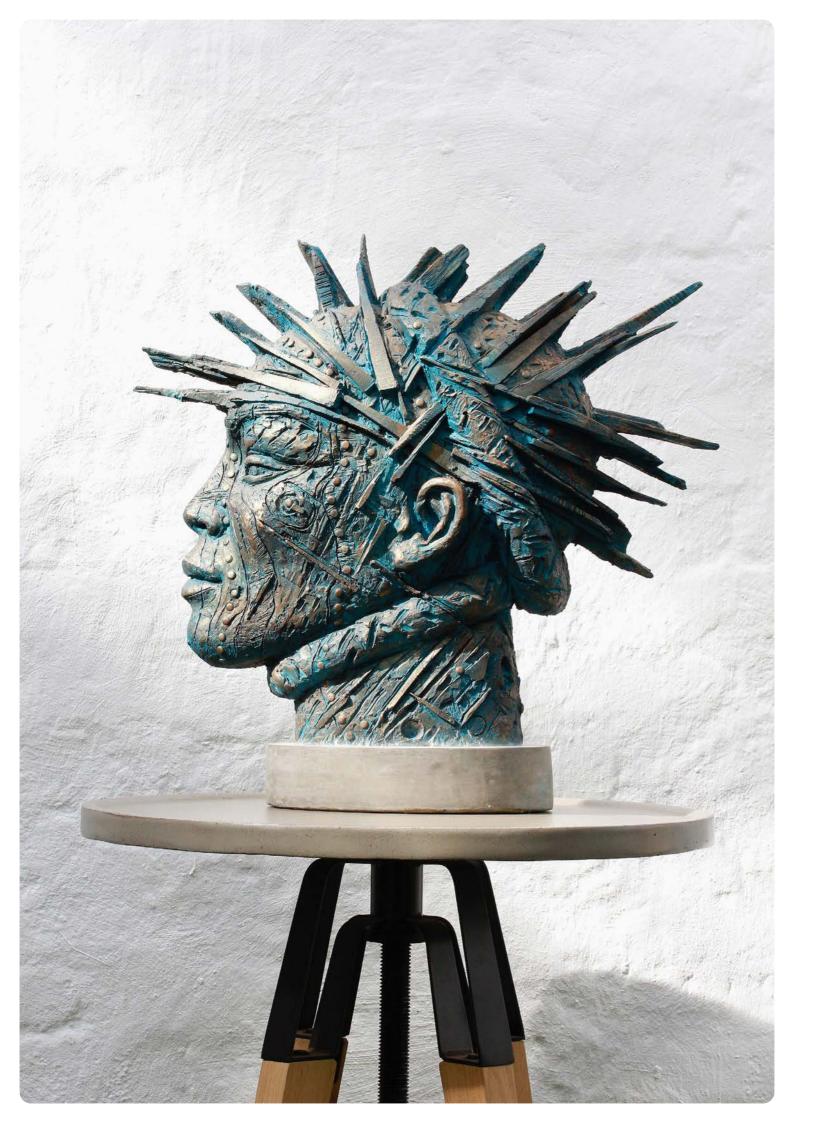

The artist's hand reshapes yesterday.
In straight lines of hard edges Peaks of right angles perfected missing, oblique.

- Sam Kauffman

**SIZE**: (H) 530 x (W) 200 x (D) 180 **MATERIAL**: BRONZE ONLY **EDITION**: OUT OF 12

**SIZE**: (H) 530 x (W) 200 x (D) 180 **MATERIAL**: BRONZE ONLY **EDITION**: OUT OF 12