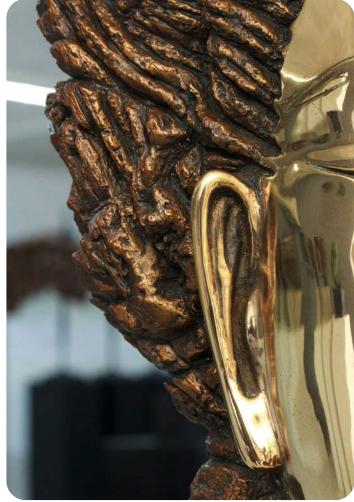

## **BLACK HEAD WITH GLASSES - BROWN**

Nothing conceded
All is contained
Nothing revealed ...
An enclosed universe
Black platinum moon

– Anton Smit

**SIZE**: (H) 765 x (W) 250 x (D) 290 **MATERIAL**: GRP / BRONZE **EDITION**: OUT OF 24 & 12