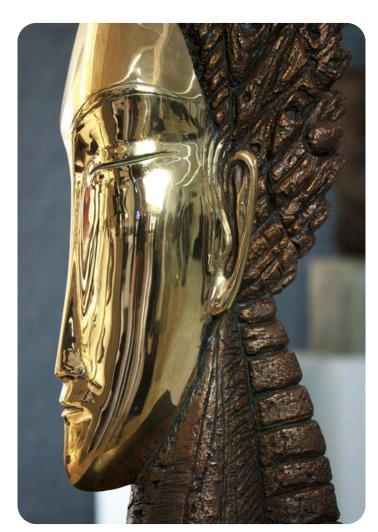

## **BLACK HEAD WITH GLASSES - BROWN**

Nothing conceded
All is contained
Nothing revealed ...
An enclosed universe
Black platinum moon

– Anton Smit

**SIZE**: (H) 765 x (W) 250 x (D) 290 **MATERIAL**: GRP / BRONZE **EDITION**: OUT OF 24 & 12