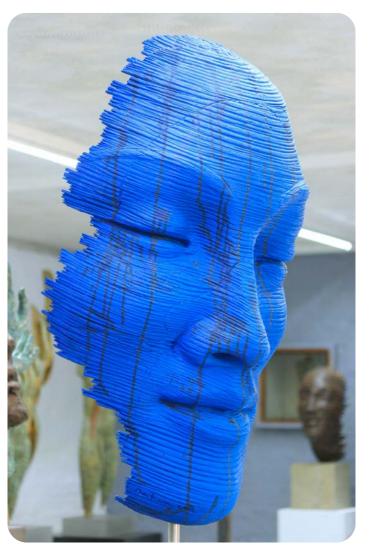

The artist's hand reshapes yesterday.
In straight lines of hard edges Peaks of right angles perfected missing, oblique.

- Sam Kauffman

**SIZE**: (H) 530 x (W) 200 x (D) 180 **MATERIAL**: BRONZE ONLY **EDITION**: OUT OF 12