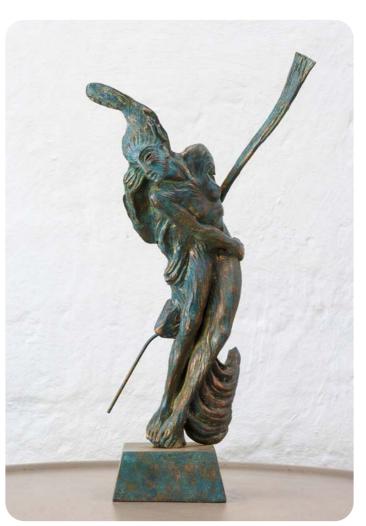

– M Sallinger

**SIZE**: (H) 310 x (W) 115 x (D) 90 **MATERIAL**: GRP / BRONZE **EDITION**: OUT OF 24 & 12

"And I saw another strong angel coming down out of heaven, clothed with a cloud, and the rainbow was upon his head, and his face was like the sun, and his feet like pillars of fire."