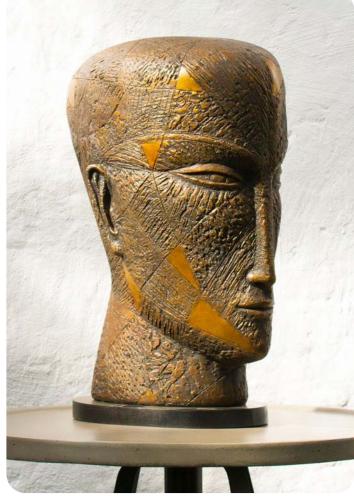

- Anton Smit

**SIZE**: (H) 545 x (W) 560 x (D) 175 **MATERIAL**: GRP / BRONZE **EDITION**: OUT OF 24 & 12

Out of the carbon vault of night, the beautiful one has come, suffused unseen with shades of night, save for a ban of aural light on shoulders draped in gold"

- DK Pritchett, NEFERTITI

**SIZE**: (H) 510 x (W) 250 x (D) 165 **MATERIAL**: BRONZE ONLY **EDITION**: OUT OF 12

(K.G.)

**SIZE**: (H) 1,650 x (W) 415 x (D) 320 **MATERIAL**: GRP / BRONZE **EDITION**: OUT OF 24 & 12