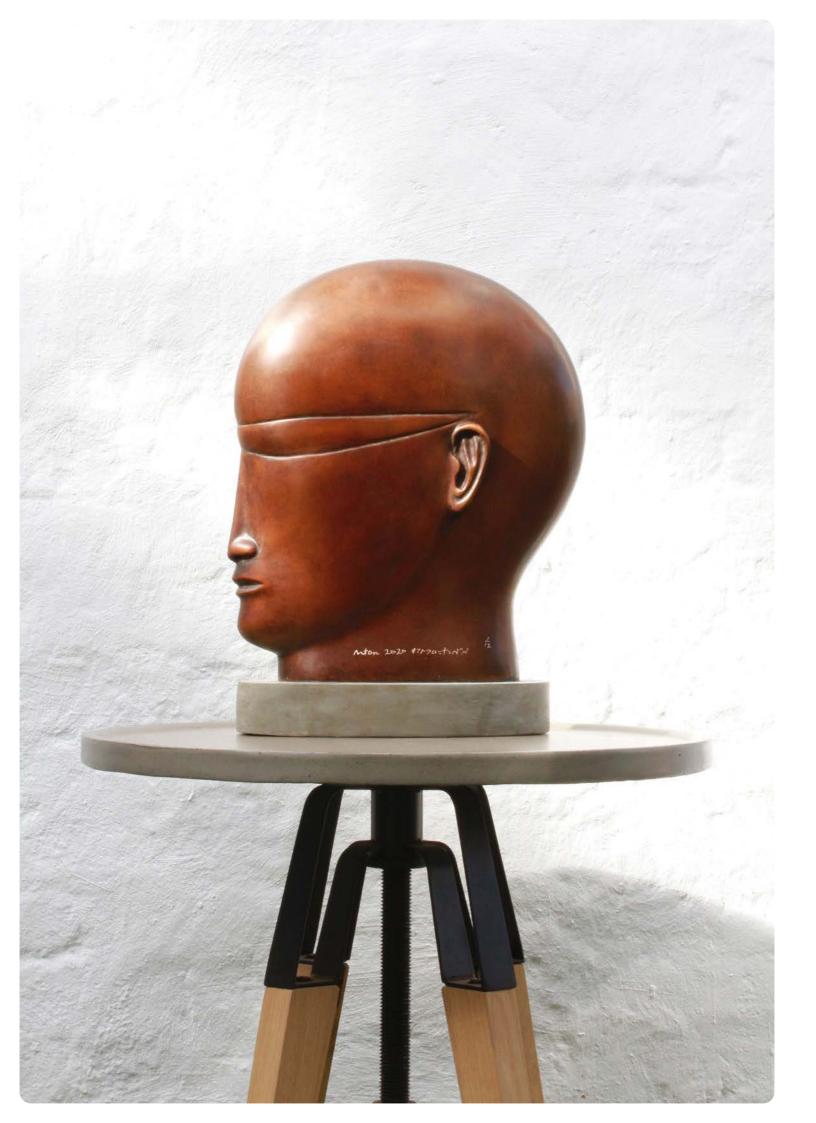

## **BLACK HEAD WITH GLASSES - BROWN**

Nothing conceded
All is contained
Nothing revealed ...
An enclosed universe
Black platinum moon

– Anton Smit

**SIZE**: (H) 765 x (W) 250 x (D) 290 **MATERIAL**: GRP / BRONZE **EDITION**: OUT OF 24 & 12