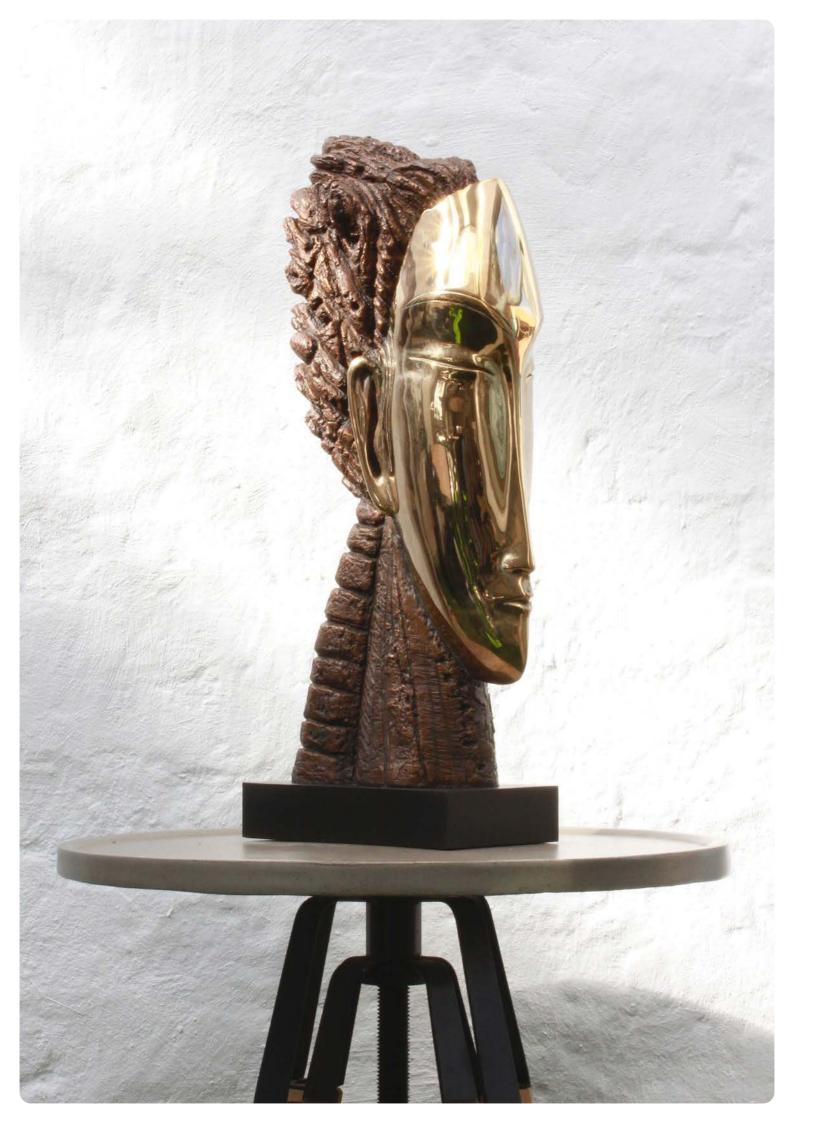

## **BLACK HEAD WITH GLASSES - BROWN**

Nothing conceded
All is contained
Nothing revealed ...
An enclosed universe
Black platinum moon

– Anton Smit

**SIZE**: (H) 765 x (W) 250 x (D) 290 **MATERIAL**: GRP / BRONZE **EDITION**: OUT OF 24 & 12