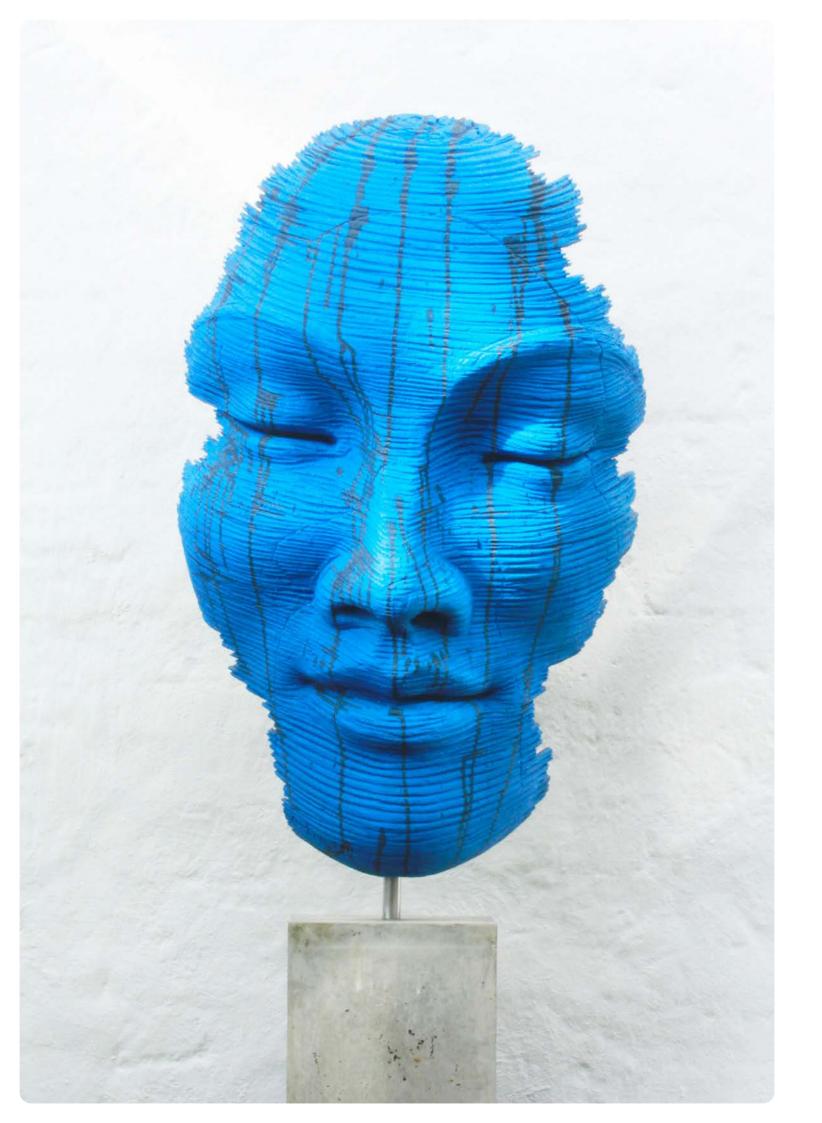

Bare to the bone.
Cracked and withered lands.
Let the rekoning wait ...
Buried seeds bring new hope
of promise to a dying breed.
The past bring new future
for a golden hue to rise again.

- Yousif M. Qasmiyeh

**SIZE**: (H) 530 x (W) 200 x (D) 180 **MATERIAL**: BRONZE ONLY **EDITION**: OUT OF 12