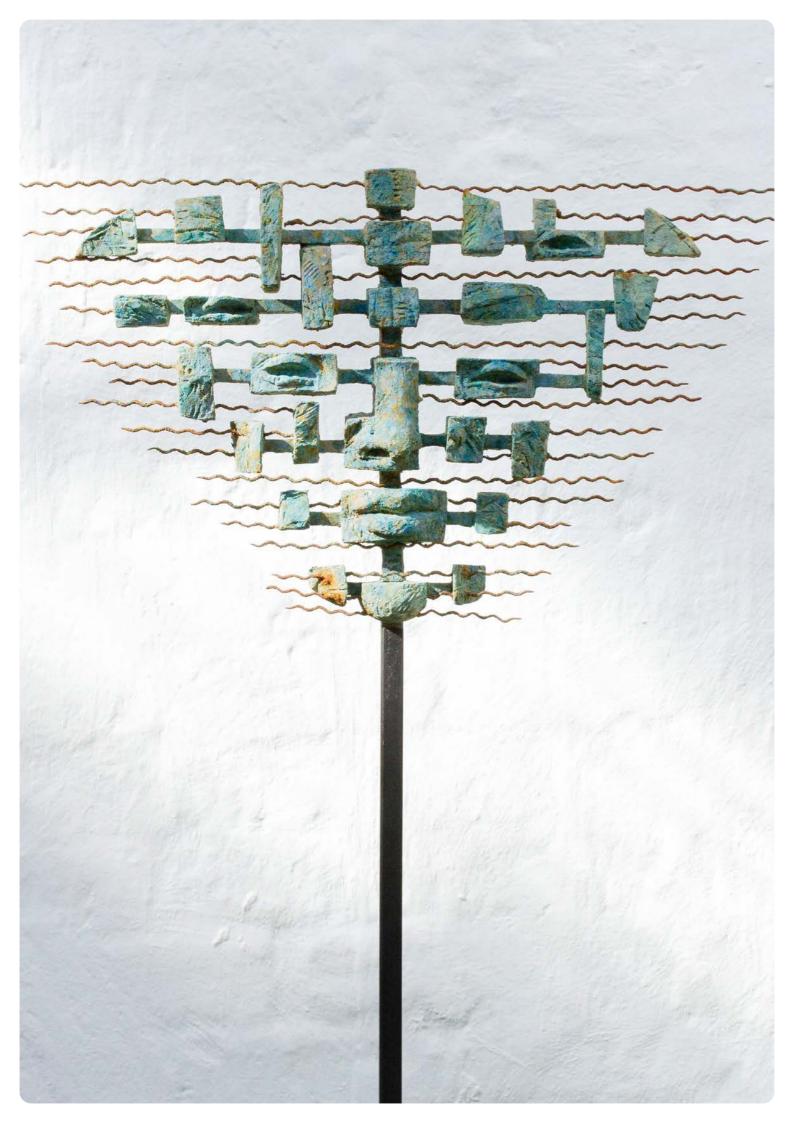

The immaculate universe of the bone, imagination is reason in her most exalted mood

– Anton Smit

**SIZE**: (H) 500 x (W) 215 x (D) 370 **MATERIAL**: GRP / BRONZE **EDITION**: OUT OF 24 & 12

The immaculate universe of the bone, imagination is reason in her most exalted mood

– Anton Smit

SIZE: (H) 1.360 x (W) 800 x (D) 355

MATERIAL: GRP ONLYE EDITION: UNIQUE

Feel free to inquire about a Covid-19 special quote for other work featured on our website