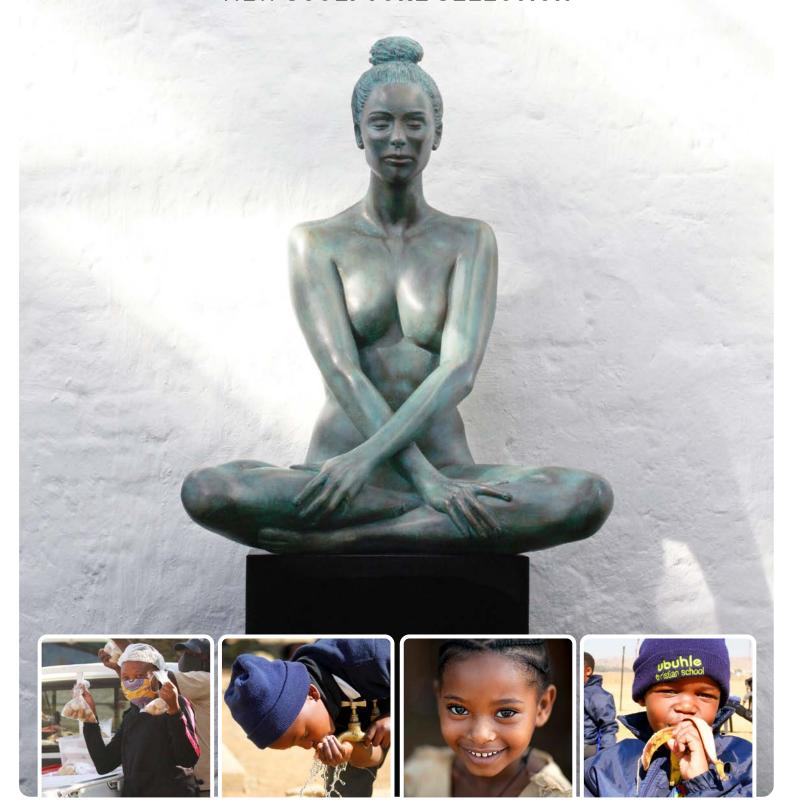

RESTORE II COVID-19

#### AN ANTON SMIT INITIATIVE DURING THE COVID-19 LOCKDOWN

20% of the proceeds go to the vulnerable and destitute individuals in the community. A substantial amount was raised for Ubuhle Christian School.

## **NEW SCULPTURE SELECTION**