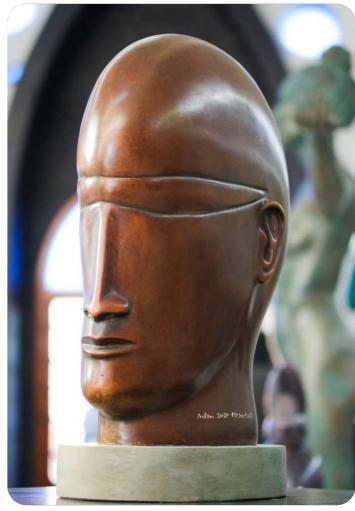

## **BLACK HEAD WITH GLASSES - BROWN**

Nothing conceded
All is contained
Nothing revealed ...
An enclosed universe
Black platinum moon

– Anton Smit

**SIZE**: (H) 765 x (W) 250 x (D) 290 **MATERIAL**: GRP / BRONZE **EDITION**: OUT OF 24 & 12