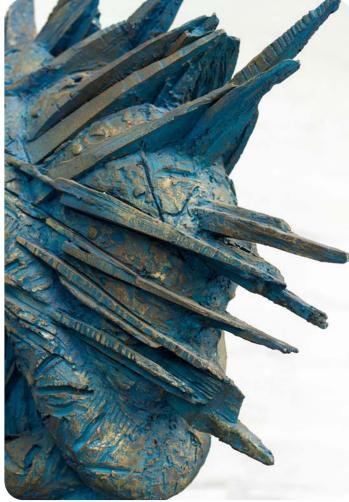

## **BLACK HEAD WITH GLASSES - BROWN**

Nothing conceded
All is contained
Nothing revealed ...
An enclosed universe
Black platinum moon

– Anton Smit

**SIZE**: (H) 765 x (W) 250 x (D) 290 **MATERIAL**: GRP / BRONZE **EDITION**: OUT OF 24 & 12