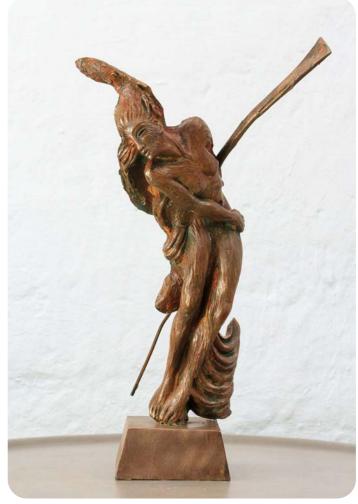

– M Sallinger

**SIZE**: (H) 310 x (W) 115 x (D) 90 **MATERIAL**: GRP / BRONZE **EDITION**: OUT OF 24 & 12

"And I saw another strong angel coming down out of heaven, clothed with a cloud, and the rainbow was upon his head, and his face was like the sun, and his feet like pillars of fire."