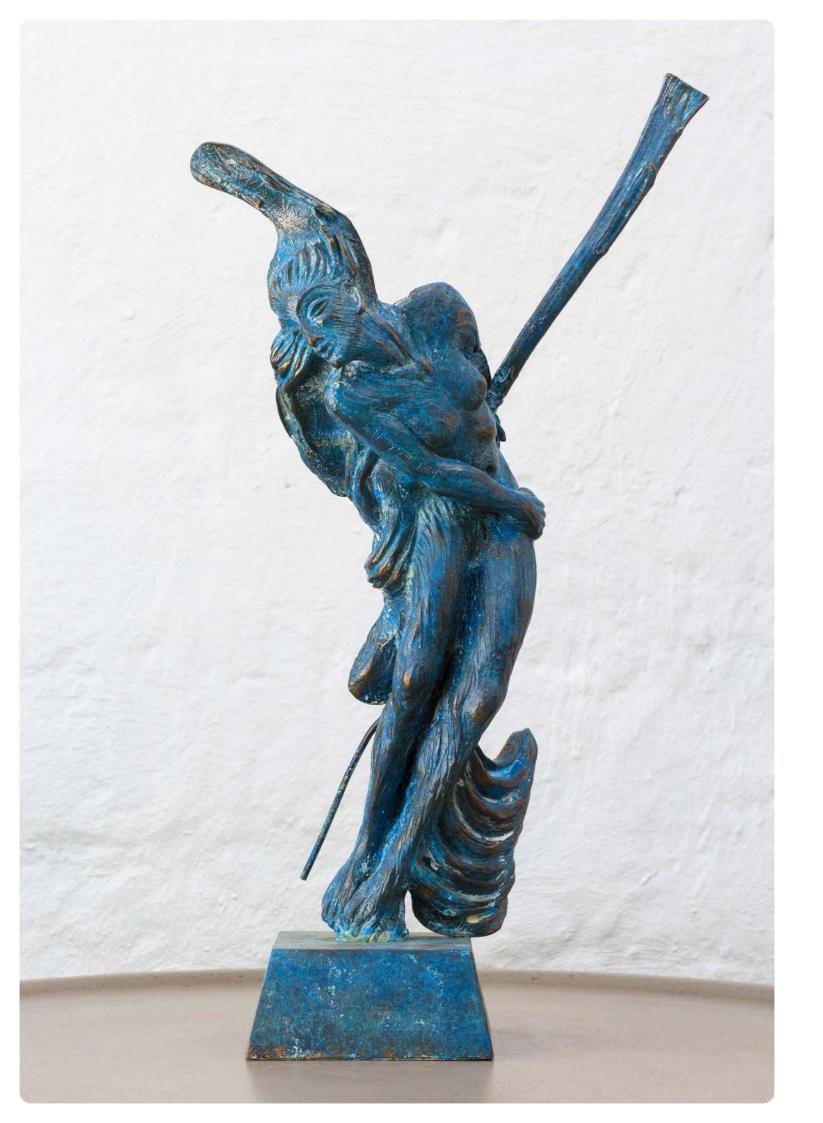

– M Sallinger

**SIZE**: (H) 310 x (W) 115 x (D) 90 **MATERIAL**: GRP / BRONZE **EDITION**: OUT OF 24 & 12

"And I saw another strong angel coming down out of heaven, clothed with a cloud, and the rainbow was upon his head, and his face was like the sun, and his feet like pillars of fire."