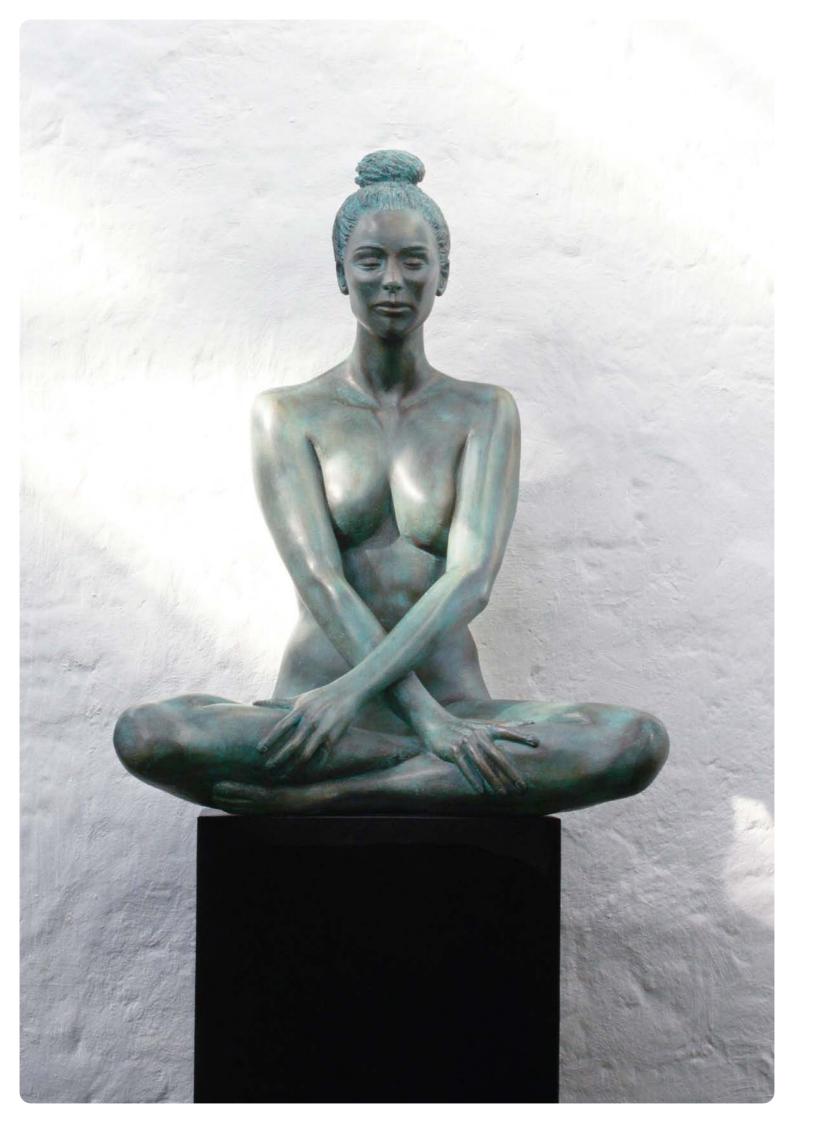

(K.G.)

**SIZE**: (H) 1,670 x (W) 445 x (D) 345 **MATERIAL**: GRP / BRONZE **EDITION**: OUT OF 24 & 12

The art of life is a constant readjusment – to forgive, adapt, evolve ...

- Roelien Smit

**SIZE**: (H) 400 x (W) 225 x (D) 155 **MATERIAL**: BRONZE ONLY **EDITION**: OUT OF 12