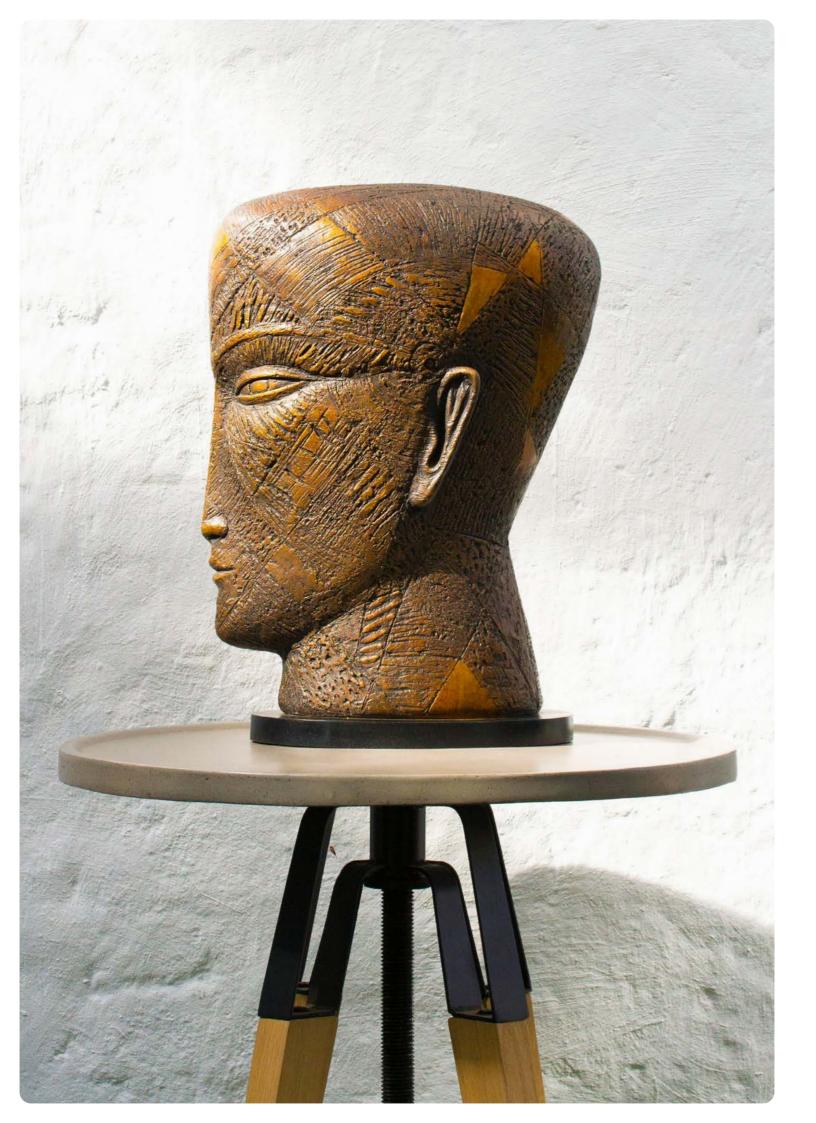

- Anton Smit

**SIZE**: (H) 545 x (W) 560 x (D) 175 **MATERIAL**: GRP / BRONZE **EDITION**: OUT OF 24 & 12

Out of the carbon vault of night, the beautiful one has come, suffused unseen with shades of night, save for a ban of aural light on shoulders draped in gold"

- DK Pritchett, NEFERTITI

**SIZE**: (H) 510 x (W) 250 x (D) 165 **MATERIAL**: BRONZE ONLY **EDITION**: OUT OF 12

(K.G.)

**SIZE**: (H) 1,650 x (W) 415 x (D) 320 **MATERIAL**: GRP / BRONZE **EDITION**: OUT OF 24 & 12