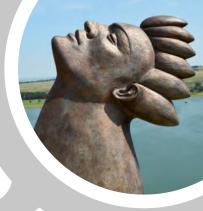

#### **FAITH II**

**SIZE**: (H) 1,200 x (W) 900 x (D) 300

MATERIAL: BRONZE EDITION: OUT OF 24

#### **FAITH II DOUBLE**

**SIZE**: (H) 1,200 x (W) 900 x (D) 300 (EACH)

MATERIAL: BRONZE EDITION: OUT OF 24