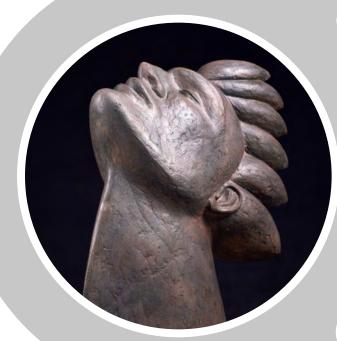

#### **FAITH II**

**SIZE**: (H) 1,200 x (W) 900 x (D) 300

MATERIAL: BRONZE EDITION: OUT OF 24

#### **FAITH II DOUBLE**

**SIZE**: (H) 1,200 x (W) 900 x (D) 300 (EACH)

MATERIAL: BRONZE EDITION: OUT OF 24