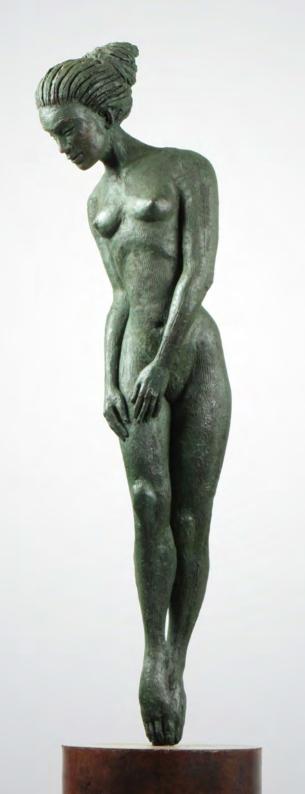

#### **AFRICAN QUEEN**

**SIZE**: (H) 510 x (W) 200 x (D) 240 **MATERIAL**: BRONZE

MATERIAL: BRONZE EDITION: OUT OF 12

Out of the carbon vault of night, the beautiful one has come, suffused unseen with shades of light, Save for a ban of aural light on shoulders draped in gold

**DK Pritchett - Nefertiti** 