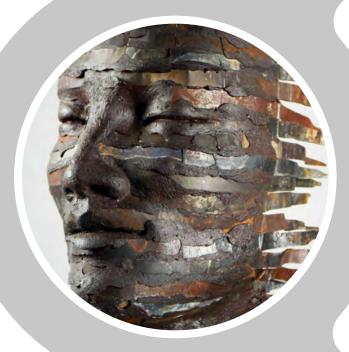

#### **QUES MASK**

**SIZE**: (H) 2,210 x (W) 755 x (D) 590

MATERIAL: GLASS REINFORCED POLYMER

EDITION: UNIQUE

MATERIAL: BRONZE
EDITION: UNIQUE

I nailed life down with my eyes, hostility of masks and men. The soul side-slipped into shadow

- Roelien Smit

**I. SIZE**: (H) 1,430 x (W) 700 x (D) 350 **II. SIZE**: (H) 1,160 x (W) 600 x (D) 350 **III. SIZE**: (H) 1,340 x (W) 700 x (D) 350

MATERIAL: BRONZE EDITION: OUT OF 12

The golden weightless joy
expands like the yearning of music.
Flowing weightlessness becomes a fire
and dissolves into eternity.
Though lovers be lost
love shall not.