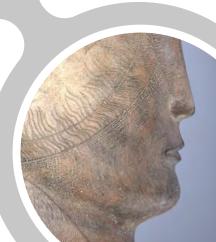

#### **ASTRONOMERS HEAD - SMALL**

**SIZE**: (H) 480 x (W) 260 x (D) 180

MATERIAL: GLASS REINFORCED POLYMER

**EDITION**: OUT OF 24 **MATERIAL**: BRONZE **EDITION**: OUT OF 12

INQUIRE ABOUT COLOUR / PATINA OPTIONS

Wandering re-establishes the original harmony which once existed between man and the universe.

#### - Anatole France

Inscribing the face with knowledge.