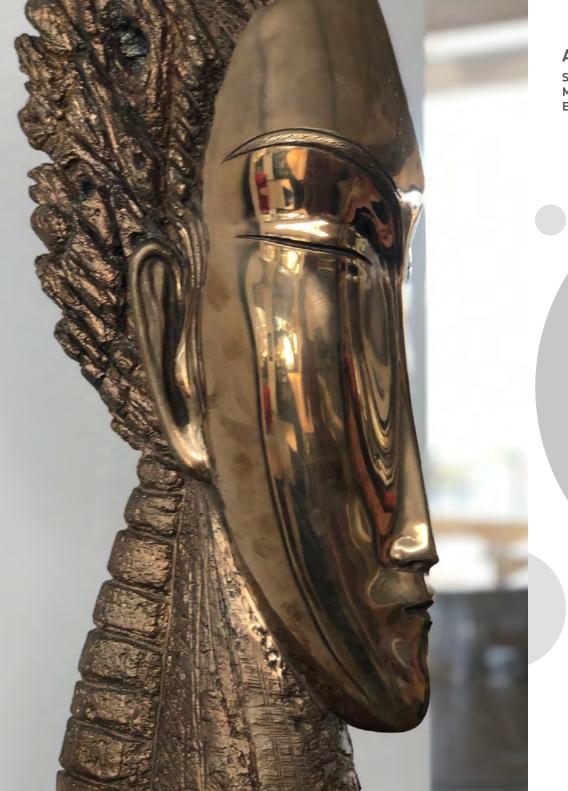

#### **BEGINNING OF WISDOM**

**SIZE**: (H) 960 x (W) 750 x (D) 300 **MATERIAL**: BRONZE

MATERIAL: BRONZE EDITION: OUT OF 12

Wisdom is creating the Universe

- Proverbs 8