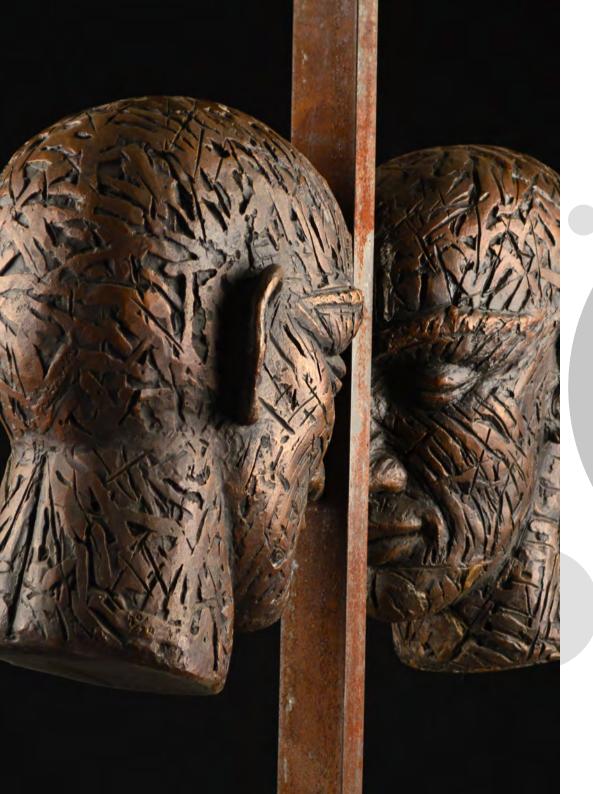

#### **FAITH II DOUBLE**

**SIZE**: (H) 1,200 x (W) 900 x (D) 300 (EACH)

MATERIAL: BRONZE EDITION: OUT OF 24