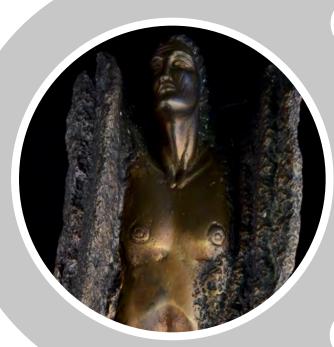

#### **FAITH II**

**SIZE**: (H) 1,200 x (W) 900 x (D) 300

MATERIAL: BRONZE EDITION: OUT OF 24

#### **FAITH II DOUBLE**

**SIZE**: (H) 1,200 x (W) 900 x (D) 300 (EACH)

MATERIAL: BRONZE EDITION: OUT OF 24