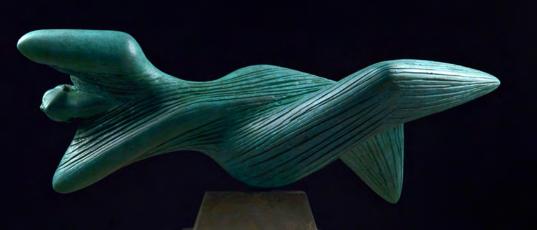

#### **OBLIVION OF THE WAVES**

**SIZE**: (H) 800 x (W) 250 x (D) 580

MATERIAL: GLASS REINFORCED POLYMER /

METAL PLATED

**EDITION**: UNIQUE

This work investigates the landscape of the soul Having a fleeting glimpse of eternity. It leaves you breathless. Weightless – falling into the remains of love. The dimness of our reflection in the mirror of the universe leaves us gasping for immortality, as we sink into the abyss of the self.

#### TRANSLUCENT CATHEDRAL

**SIZE**: (H) 800 x (W) 250 x (D) 350

MATERIAL: BRONZE EDITION: OUT OF 12

This work investigates the landscape of the soul Having a fleeting glimpse of eternity. It leaves you breathless. Weightless – falling into the remains of love. The dimness of our reflection in the mirror of the universe leaves us gasping for immortality, as we sink into the abyss of the self.

#### **CRYSTAL OF THE SEA**

**SIZE**: (H) 800 x (W) 250 x (D) 350

MATERIAL: BRONZE EDITION: OUT OF 12

This work investigates the landscape of the soul Having a fleeting glimpse of eternity. It leaves you breathless. Weightless – falling into the remains of love. The dimness of our reflection in the mirror of the universe leaves us gasping for immortality, as we sink into the abyss of the self.