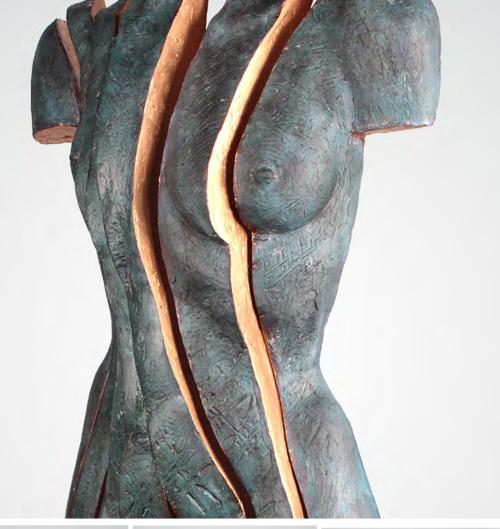

#### **GRACE CUT TORSO**

**SIZE**: (H) 1,200 x (W) 900 x (D) 600

**MATERIAL**: GLASS REINFORCED POLYMER

EDITION: OUT OF 24

MATERIAL: BRONZE
EDITION: OUT OF 12

INQUIRE ABOUT COLOUR / PATINA OPTIONS

Beauty in brokeness.