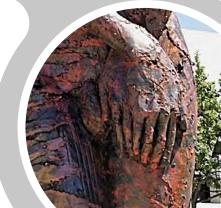

#### **KUNGWINI HEAD**

**SIZE**: (H) 450 x (W) 450 x (D) 200

MATERIAL: BRONZE EDITION: OUT OF 12

Our country has an abundance of important statues focused on our history and the past, on prominent leaders of the ANC and the Afrikaner. But what we also need are striking symbols of the new South Africa and our common future