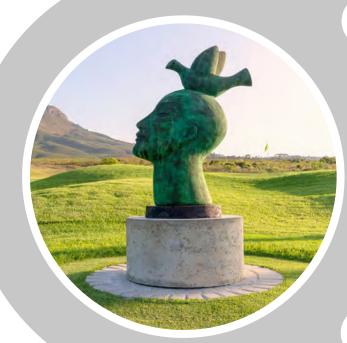

# VOËLVRY

**SIZE**: (H) 600 x (W) 450 x (D) 270

MATERIAL: BRONZE EDITION: OUT OF 12

**SIZE**: (H) 1,515 x (W) 430 x (D) 1,040 **MATERIAL**: GRP

EDITION: OUT OF 24

**ENQUIRE ABOUT COLOR / PATINA OPTIONS** 

I saw the Spirit descending from heaven like dove, and it abode upon him.