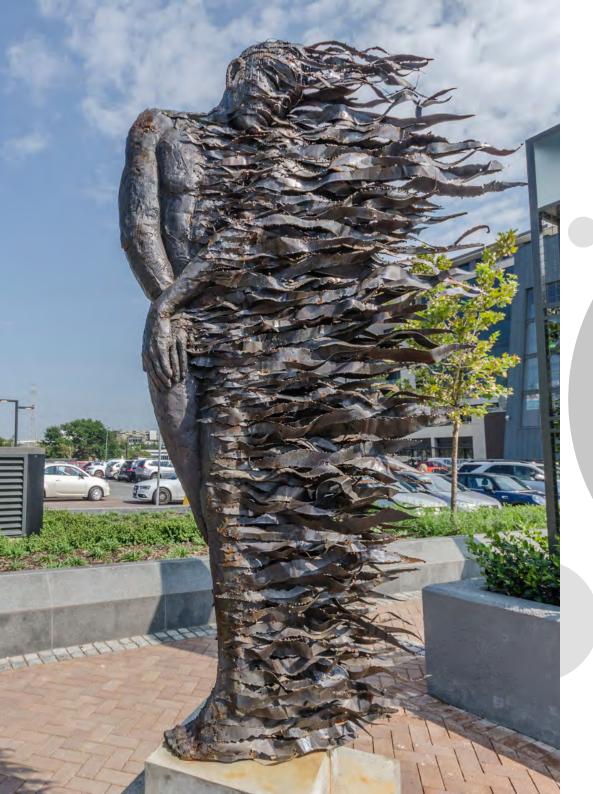

#### **BUT I FLY - MULTI COLOUR**

**SIZE**: (H) 1,730 x (W) 350 x (D) 300

**MATERIAL**: GLASS REINFORCED POLYMER

HAND PAINTED

EDITION: OUT OF 24
MATERIAL: BRONZE
EDITION: OUT OF 12

**INQUIRE ABOUT COLOR / PATINA OPTIONS** 

Tarnished metals, fragmented beings, fallen buildings. I gallop through garrisons empty of soldiers, a flash of that persistant brightness expands and engulfs the universe.