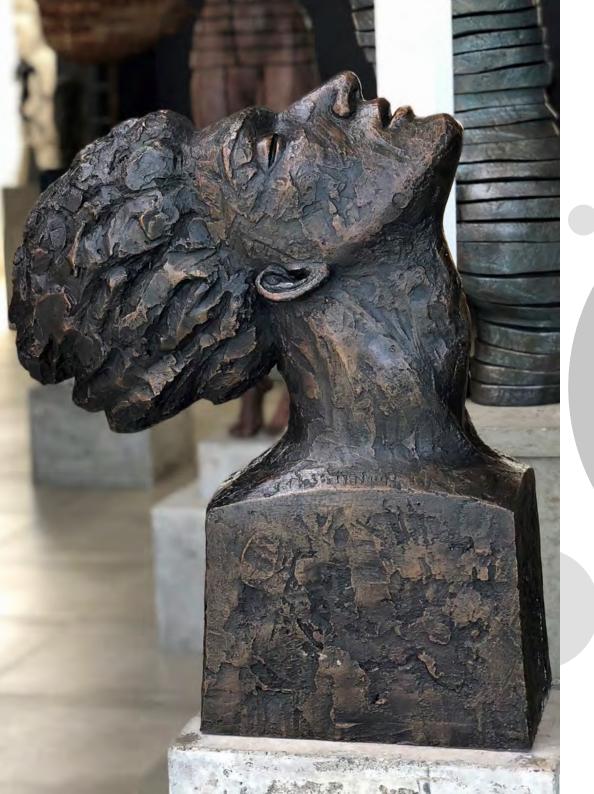

#### **ASTRONOMERS HEAD - SMALL**

**SIZE**: (H) 480 x (W) 260 x (D) 180

MATERIAL: GLASS REINFORCED POLYMER

**EDITION**: OUT OF 24 **MATERIAL**: BRONZE **EDITION**: OUT OF 12

INQUIRE ABOUT COLOUR / PATINA OPTIONS

Wandering re-establishes the original harmony which once existed between man and the universe.

#### - Anatole France

Inscribing the face with knowledge.