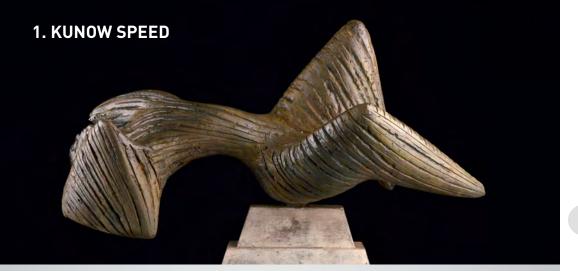

# 3. LUDWIG SPEED

**1. SIZE**: (H) 500 x (W) 550 x (D) 300 **2. SIZE**: (H) 315 x (W) 665 x (D) 275 **3. SIZE**: (H) 500 x (W) 350 x (D) 200

MATERIAL: GLASS REINFORCED POLYMER

EDITION: OUT OF 24

The danger and delight of the tyranny of love burns with beautiful sorrow and devours the virgins of youth.