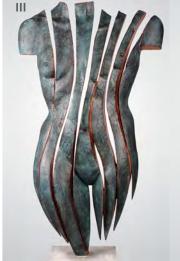

- Roelien Smit

**I. SIZE**: (H) 1,430 x (W) 700 x (D) 350 **II. SIZE**: (H) 1,160 x (W) 600 x (D) 350 **III. SIZE**: (H) 1,340 x (W) 700 x (D) 350

MATERIAL: BRONZE EDITION: OUT OF 12

The golden weightless joy
expands like the yearning of music.
Flowing weightlessness becomes a fire
and dissolves into eternity.
Though lovers be lost
love shall not.