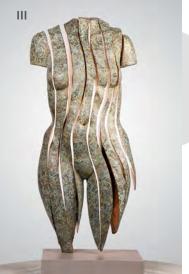

- Roelien Smit

**I. SIZE**: (H) 1,430 x (W) 700 x (D) 350 **II. SIZE**: (H) 1,160 x (W) 600 x (D) 350 **III. SIZE**: (H) 1,340 x (W) 700 x (D) 350

MATERIAL: BRONZE EDITION: OUT OF 12

The golden weightless joy
expands like the yearning of music.
Flowing weightlessness becomes a fire
and dissolves into eternity.
Though lovers be lost
love shall not.