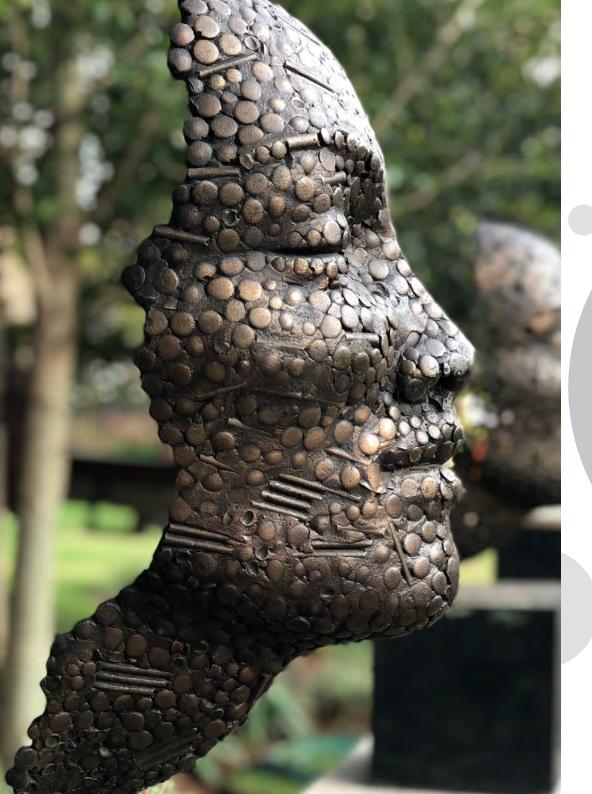

#### **ASTRONOMERS HEAD - SMALL**

**SIZE**: (H) 480 x (W) 260 x (D) 180

MATERIAL: GLASS REINFORCED POLYMER

**EDITION**: OUT OF 24 **MATERIAL**: BRONZE **EDITION**: OUT OF 12

INQUIRE ABOUT COLOUR / PATINA OPTIONS

Wandering re-establishes the original harmony which once existed between man and the universe.

#### - Anatole France

Inscribing the face with knowledge.

#### **ASTRONOMERS HEAD - LARGE**

**SIZE**: (H) 1,260 x (W) 700 x (D) 330

MATERIAL: GLASS REINFORCED POLYMER

EDITION: OUT OF 24
MATERIAL: BRONZE
EDITION: OUT OF 12

INQUIRE ABOUT COLOUR / PATINA OPTIONS

Wandering re-establishes the original harmony which once existed between man and the universe.