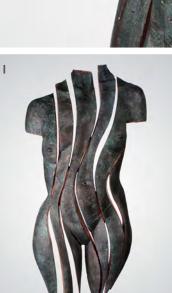

- Roelien Smit

**I. SIZE**: (H) 1,430 x (W) 700 x (D) 350 **II. SIZE**: (H) 1,160 x (W) 600 x (D) 350 **III. SIZE**: (H) 1,340 x (W) 700 x (D) 350

MATERIAL: BRONZE EDITION: OUT OF 12

The golden weightless joy
expands like the yearning of music.
Flowing weightlessness becomes a fire
and dissolves into eternity.
Though lovers be lost
love shall not.