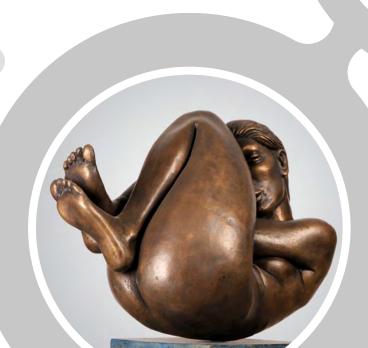

#### **FAITH II**

**SIZE**: (H) 1,200 x (W) 900 x (D) 300

MATERIAL: BRONZE EDITION: OUT OF 24

#### **FAITH II DOUBLE**

**SIZE**: (H) 1,200 x (W) 900 x (D) 300 (EACH)

MATERIAL: BRONZE EDITION: OUT OF 24