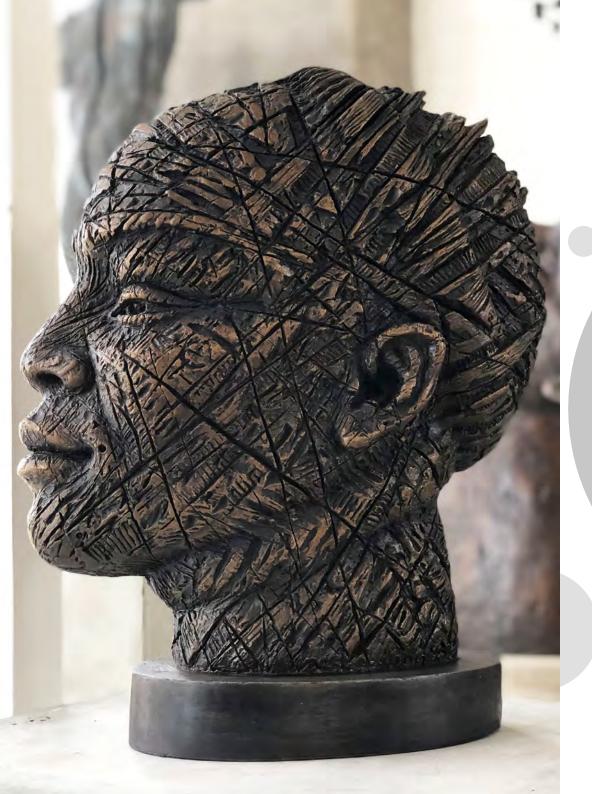

#### **ASTRONOMERS HEAD - SMALL**

**SIZE**: (H) 480 x (W) 260 x (D) 180

MATERIAL: GLASS REINFORCED POLYMER

**EDITION**: OUT OF 24 **MATERIAL**: BRONZE **EDITION**: OUT OF 12

INQUIRE ABOUT COLOUR / PATINA OPTIONS

Wandering re-establishes the original harmony which once existed between man and the universe.

#### - Anatole France

Inscribing the face with knowledge.