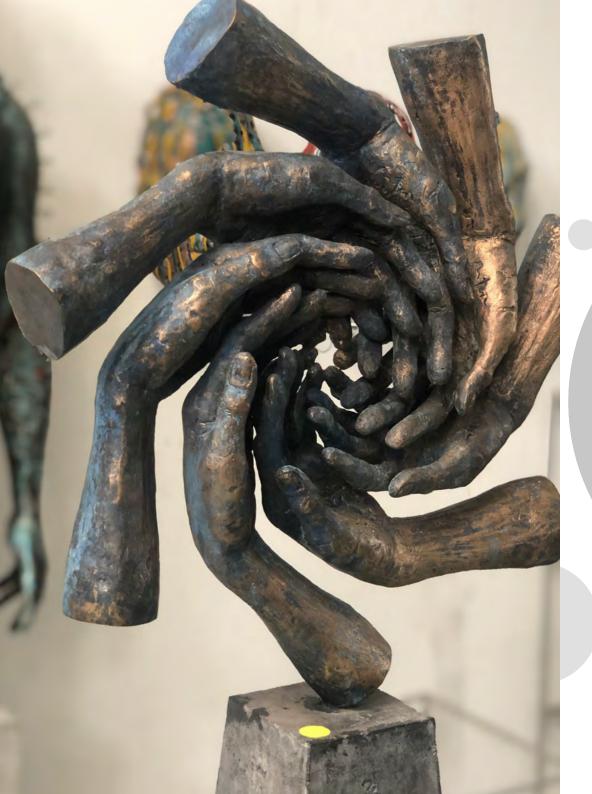

#### **FACETS OF PERSONALITY - GRASP**

**SIZE**: (H) 1,920 x (W) 320 x (D) 850 **MATERIAL**: BRONZE

MATERIAL: BRONZE EDITION: OUT OF 12

Shaking the buttresses of persistent memory beyond the far shore of ecstasy.
The solitary hunter perches ready to strike.