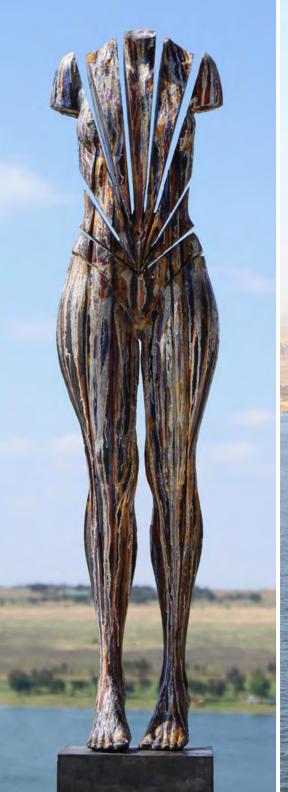

#### **FAITH II**

**SIZE**: (H) 1,200 x (W) 900 x (D) 300

MATERIAL: BRONZE EDITION: OUT OF 24

#### **FAITH II DOUBLE**

**SIZE**: (H) 1,200 x (W) 900 x (D) 300 (EACH)

MATERIAL: BRONZE EDITION: OUT OF 24