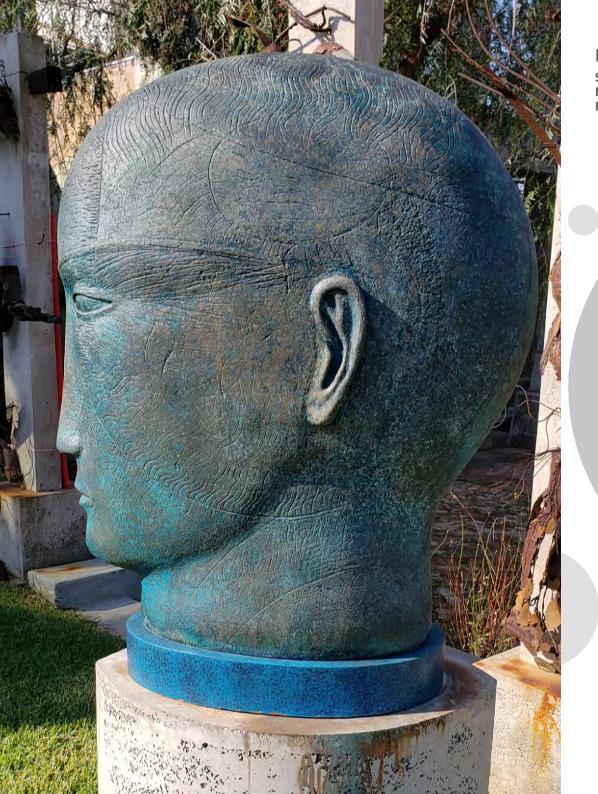

#### **ASTRONOMERS HEAD - SMALL**

**SIZE**: (H) 480 x (W) 260 x (D) 180

MATERIAL: GLASS REINFORCED POLYMER

**EDITION**: OUT OF 24 **MATERIAL**: BRONZE **EDITION**: OUT OF 12

INQUIRE ABOUT COLOUR / PATINA OPTIONS

Wandering re-establishes the original harmony which once existed between man and the universe.

#### - Anatole France

Inscribing the face with knowledge.