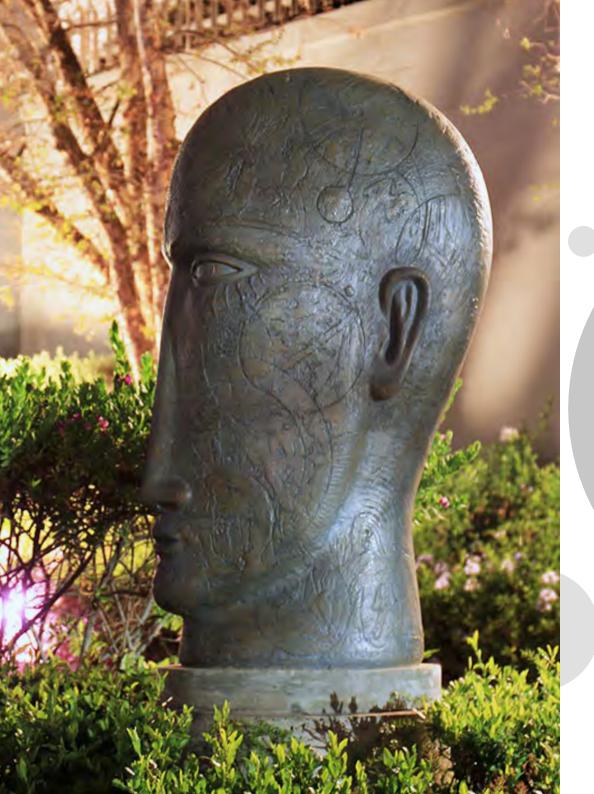

#### **ASTRONOMERS HEAD - SMALL**

**SIZE**: (H) 480 x (W) 260 x (D) 180

MATERIAL: GLASS REINFORCED POLYMER

**EDITION**: OUT OF 24 **MATERIAL**: BRONZE **EDITION**: OUT OF 12

INQUIRE ABOUT COLOUR / PATINA OPTIONS

Wandering re-establishes the original harmony which once existed between man and the universe.

#### - Anatole France

Inscribing the face with knowledge.