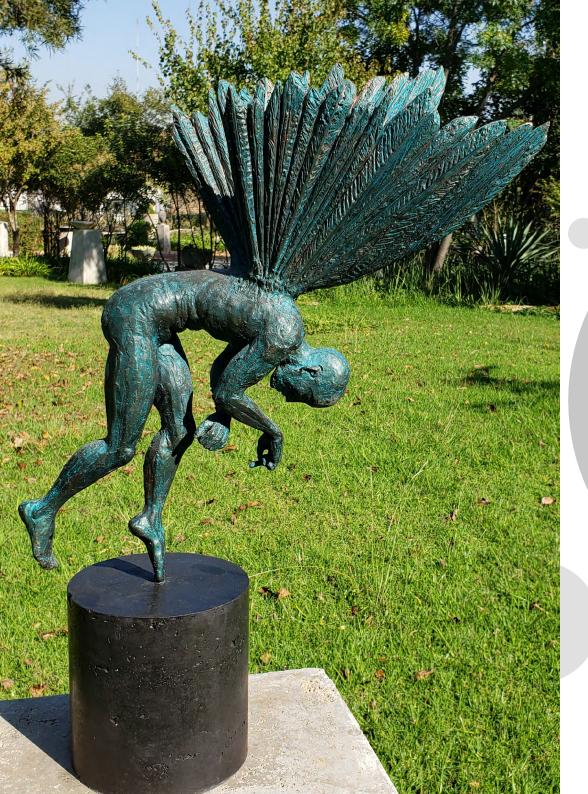

#### **BUT I FLY - MULTI COLOUR**

**SIZE**: (H) 1,730 x (W) 350 x (D) 300

**MATERIAL**: GLASS REINFORCED POLYMER

HAND PAINTED

EDITION: OUT OF 24
MATERIAL: BRONZE
EDITION: OUT OF 12

**INQUIRE ABOUT COLOR / PATINA OPTIONS** 

Tarnished metals, fragmented beings, fallen buildings. I gallop through garrisons empty of soldiers, a flash of that persistant brightness expands and engulfs the universe.