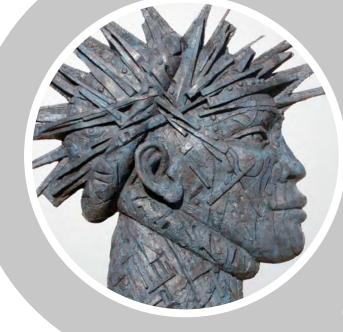

#### **KUNGWINI HEAD**

**SIZE**: (H) 450 x (W) 450 x (D) 200

MATERIAL: BRONZE EDITION: OUT OF 12

Our country has an abundance of important statues focused on our history and the past, on prominent leaders of the ANC and the Afrikaner. But what we also need are striking symbols of the new South Africa and our common future