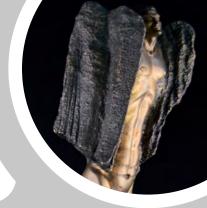

#### **FAITH II**

**SIZE**: (H) 1,200 x (W) 900 x (D) 300

MATERIAL: BRONZE EDITION: OUT OF 24

#### **FAITH II DOUBLE**

**SIZE**: (H) 1,200 x (W) 900 x (D) 300 (EACH)

MATERIAL: BRONZE EDITION: OUT OF 24