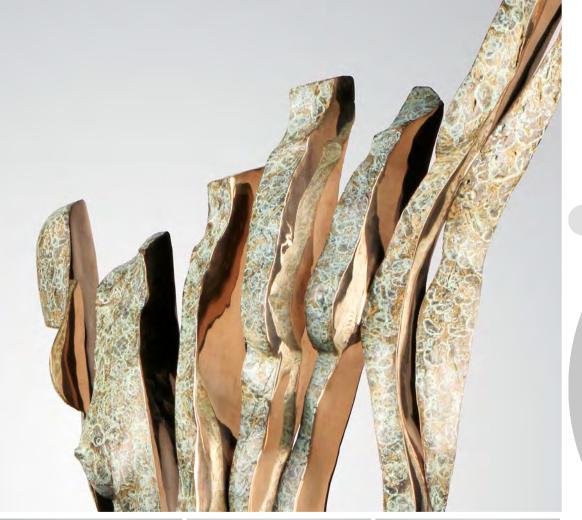

#### **FACETS OF PERSONALITY - GRASP**

**SIZE**: (H) 1,920 x (W) 320 x (D) 850 **MATERIAL**: BRONZE

MATERIAL: BRONZE EDITION: OUT OF 12

Shaking the buttresses of persistent memory beyond the far shore of ecstasy.
The solitary hunter perches ready to strike.