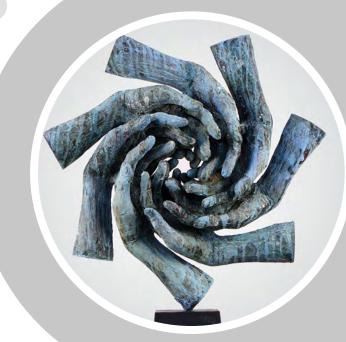

#### **FACETS OF PERSONALITY - GRASP**

**SIZE**: (H) 1,920 x (W) 320 x (D) 850 **MATERIAL**: BRONZE

MATERIAL: BRONZE EDITION: OUT OF 12

Shaking the buttresses of persistent memory beyond the far shore of ecstasy.
The solitary hunter perches ready to strike.