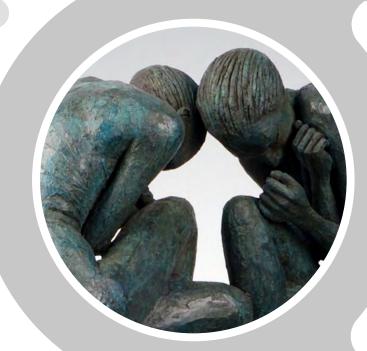

#### **FAITH II**

**SIZE**: (H) 1,200 x (W) 900 x (D) 300

MATERIAL: BRONZE EDITION: OUT OF 24

#### **FAITH II DOUBLE**

**SIZE**: (H) 1,200 x (W) 900 x (D) 300 (EACH)

MATERIAL: BRONZE EDITION: OUT OF 24