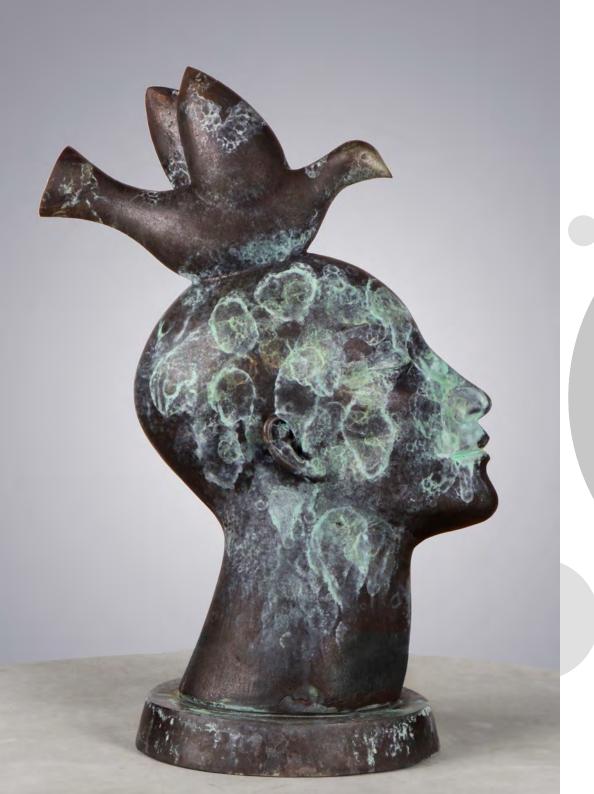

# VOËLVRY

**SIZE**: (H) 600 x (W) 450 x (D) 270

MATERIAL: BRONZE EDITION: OUT OF 12

**SIZE**: (H) 1,515 x (W) 430 x (D) 1,040 **MATERIAL**: GRP

EDITION: OUT OF 24

**ENQUIRE ABOUT COLOR / PATINA OPTIONS** 

I saw the Spirit descending from heaven like dove, and it abode upon him.