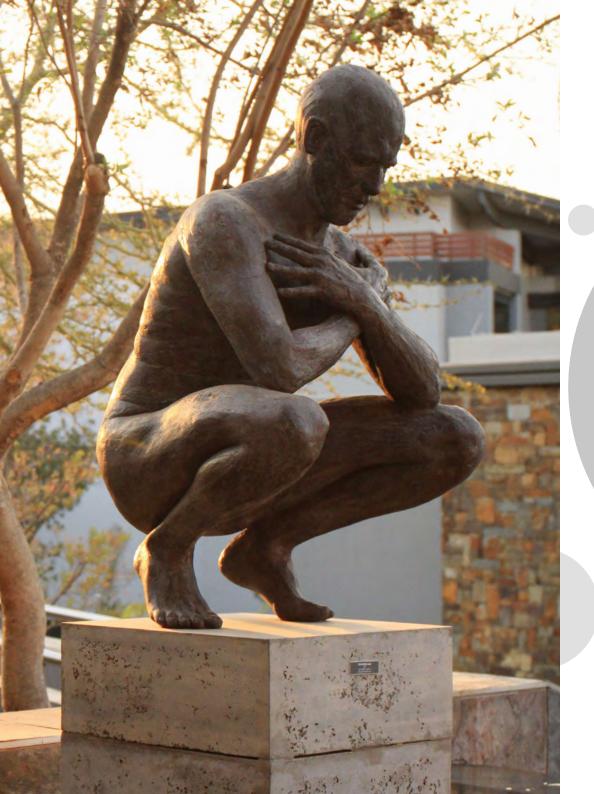

#### **CROUCHING MAN**

**SIZE**: (H) 1,150 x (W) 580 x (D) 750

MATERIAL: BRONZE EDITION: OUT OF 12

INQUIRE ABOUT COLOR / PATINA OPTIONS

My inspiration is derived from the interconnectedness of our being – the flawed cohesiveness of man.

The power to love and hope the ever present awareness of our inadequacy. We twist and turn in vain effort to break free, only to be deeply woven into the fabric of man's epic journey.