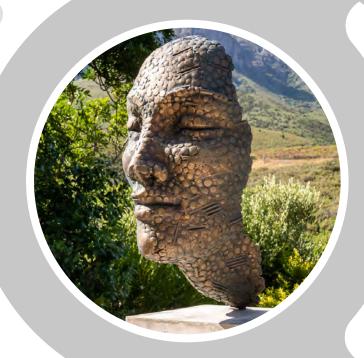

#### **BEGINNING OF WISDOM**

**SIZE**: (H) 960 x (W) 750 x (D) 300 **MATERIAL**: BRONZE

MATERIAL: BRONZE EDITION: OUT OF 12

Wisdom is creating the Universe

- Proverbs 8