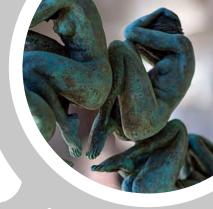

#### **FAITH II**

**SIZE**: (H) 1,200 x (W) 900 x (D) 300

MATERIAL: BRONZE EDITION: OUT OF 24

#### **FAITH II DOUBLE**

**SIZE**: (H) 1,200 x (W) 900 x (D) 300 (EACH)

MATERIAL: BRONZE EDITION: OUT OF 24