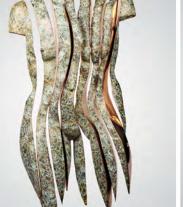

- Roelien Smit

**I. SIZE**: (H) 1,430 x (W) 700 x (D) 350 **II. SIZE**: (H) 1,160 x (W) 600 x (D) 350 **III. SIZE**: (H) 1,340 x (W) 700 x (D) 350

MATERIAL: BRONZE EDITION: OUT OF 12

The golden weightless joy
expands like the yearning of music.
Flowing weightlessness becomes a fire
and dissolves into eternity.
Though lovers be lost
love shall not.