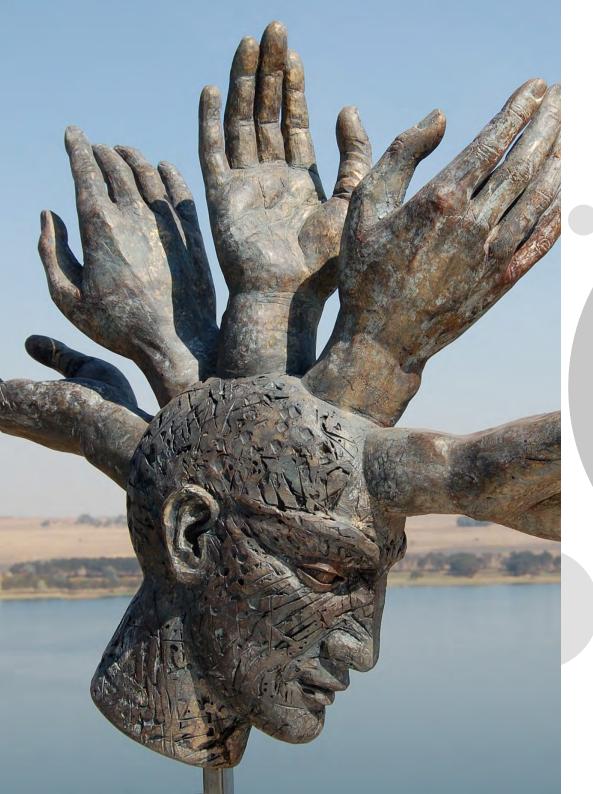

#### **FACETS OF PERSONALITY - GRASP**

**SIZE**: (H) 1,920 x (W) 320 x (D) 850 **MATERIAL**: BRONZE

MATERIAL: BRONZE EDITION: OUT OF 12

Shaking the buttresses of persistent memory beyond the far shore of ecstasy.
The solitary hunter perches ready to strike.