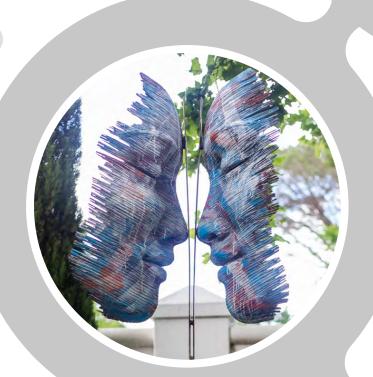

#### **FAITH II DOUBLE**

**SIZE**: (H) 1,200 x (W) 900 x (D) 300 (EACH)

MATERIAL: BRONZE EDITION: OUT OF 24