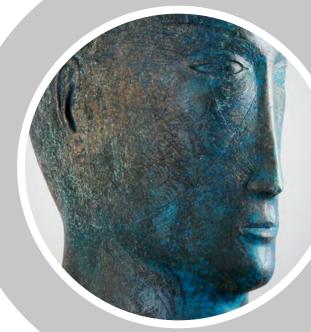

#### **ASTRONOMERS HEAD - LARGE**

**SIZE**: (H) 1,260 x (W) 700 x (D) 330

MATERIAL: GLASS REINFORCED POLYMER

EDITION: OUT OF 24
MATERIAL: BRONZE
EDITION: OUT OF 12

INQUIRE ABOUT COLOUR / PATINA OPTIONS

Wandering re-establishes the original harmony which once existed between man and the universe.

#### - Anatole France

Inscribing the face with knowledge.