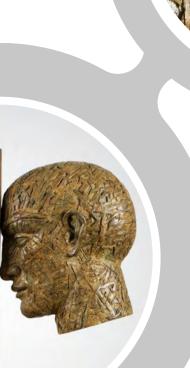

#### **FAITH II DOUBLE**

**SIZE**: (H) 1,200 x (W) 900 x (D) 300 (EACH)

MATERIAL: BRONZE EDITION: OUT OF 24