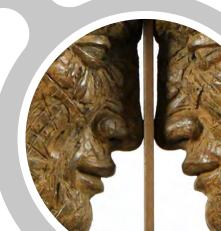

#### **FAITH II DOUBLE**

**SIZE**: (H) 1,200 x (W) 900 x (D) 300 (EACH)

MATERIAL: BRONZE EDITION: OUT OF 24