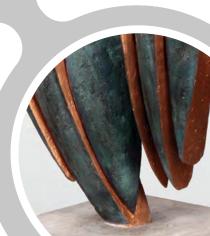

- Roelien Smit

**I. SIZE**: (H) 1,430 x (W) 700 x (D) 350 **II. SIZE**: (H) 1,160 x (W) 600 x (D) 350 **III. SIZE**: (H) 1,340 x (W) 700 x (D) 350

MATERIAL: BRONZE EDITION: OUT OF 12

The golden weightless joy
expands like the yearning of music.
Flowing weightlessness becomes a fire
and dissolves into eternity.
Though lovers be lost
love shall not.