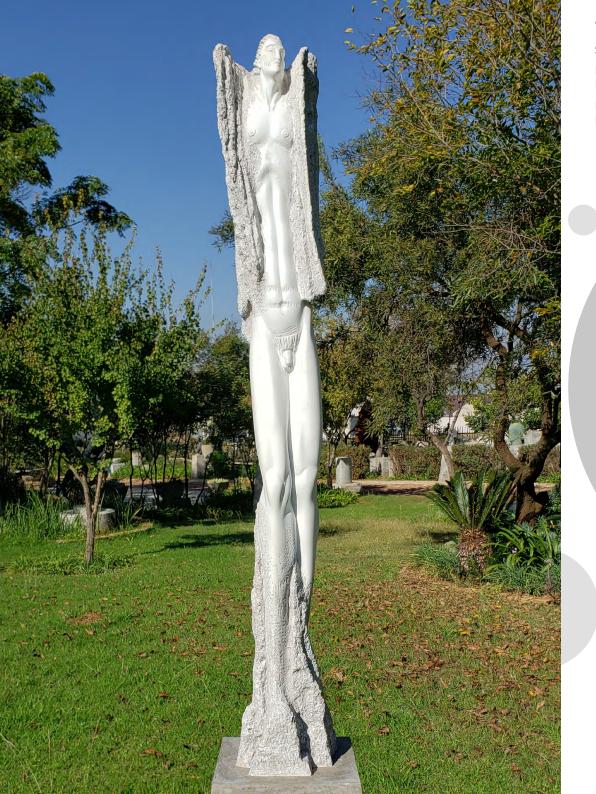

#### **BUT I FLY - MULTI COLOUR**

**SIZE**: (H) 1,730 x (W) 350 x (D) 300

**MATERIAL**: GLASS REINFORCED POLYMER

HAND PAINTED

EDITION: OUT OF 24
MATERIAL: BRONZE
EDITION: OUT OF 12

**INQUIRE ABOUT COLOR / PATINA OPTIONS** 

Tarnished metals, fragmented beings, fallen buildings. I gallop through garrisons empty of soldiers, a flash of that persistant brightness expands and engulfs the universe.