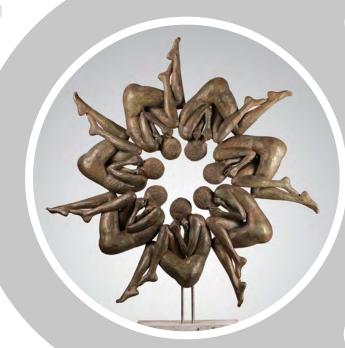

#### **FAITH II**

**SIZE**: (H) 1,200 x (W) 900 x (D) 300

MATERIAL: BRONZE EDITION: OUT OF 24

#### **FAITH II DOUBLE**

**SIZE**: (H) 1,200 x (W) 900 x (D) 300 (EACH)

MATERIAL: BRONZE EDITION: OUT OF 24