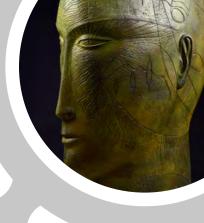

#### **ASTRONOMERS HEAD - SMALL**

**SIZE**: (H) 480 x (W) 260 x (D) 180

MATERIAL: GLASS REINFORCED POLYMER

**EDITION**: OUT OF 24 **MATERIAL**: BRONZE **EDITION**: OUT OF 12

INQUIRE ABOUT COLOUR / PATINA OPTIONS

Wandering re-establishes the original harmony which once existed between man and the universe.

#### - Anatole France

Inscribing the face with knowledge.