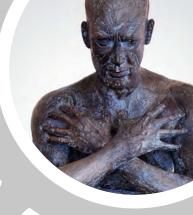

#### **CROUCHING MAN**

**SIZE**: (H) 1,150 x (W) 580 x (D) 750

MATERIAL: BRONZE EDITION: OUT OF 12

INQUIRE ABOUT COLOR / PATINA OPTIONS

My inspiration is derived from the interconnectedness of our being – the flawed cohesiveness of man.

The power to love and hope the ever present awareness of our inadequacy. We twist and turn in vain effort to break free, only to be deeply woven into the fabric of man's epic journey.