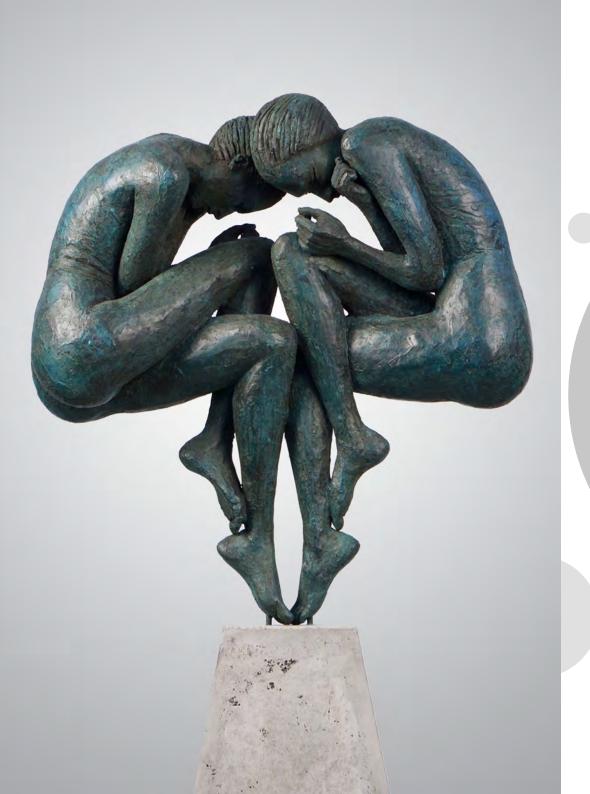

#### **FAITH II**

**SIZE**: (H) 1,200 x (W) 900 x (D) 300

MATERIAL: BRONZE EDITION: OUT OF 24

#### **FAITH II DOUBLE**

**SIZE**: (H) 1,200 x (W) 900 x (D) 300 (EACH)

MATERIAL: BRONZE EDITION: OUT OF 24