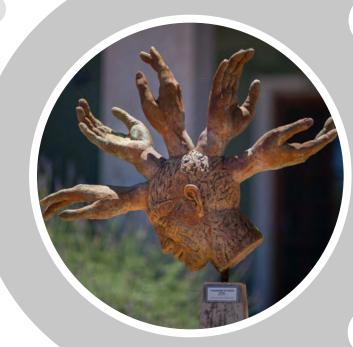

#### **FACETS OF PERSONALITY - GRASP**

**SIZE**: (H) 1,920 x (W) 320 x (D) 850 **MATERIAL**: BRONZE

MATERIAL: BRONZE EDITION: OUT OF 12

Shaking the buttresses of persistent memory beyond the far shore of ecstasy.
The solitary hunter perches ready to strike.