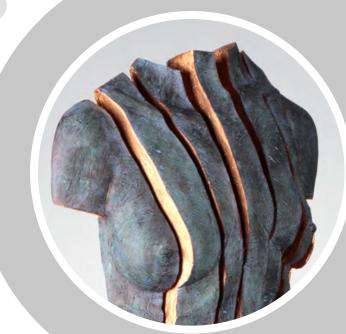

#### **GRACE CUT TORSO**

**SIZE**: (H) 1,200 x (W) 900 x (D) 600

**MATERIAL**: GLASS REINFORCED POLYMER

EDITION: OUT OF 24

MATERIAL: BRONZE
EDITION: OUT OF 12

INQUIRE ABOUT COLOUR / PATINA OPTIONS

Beauty in brokeness.