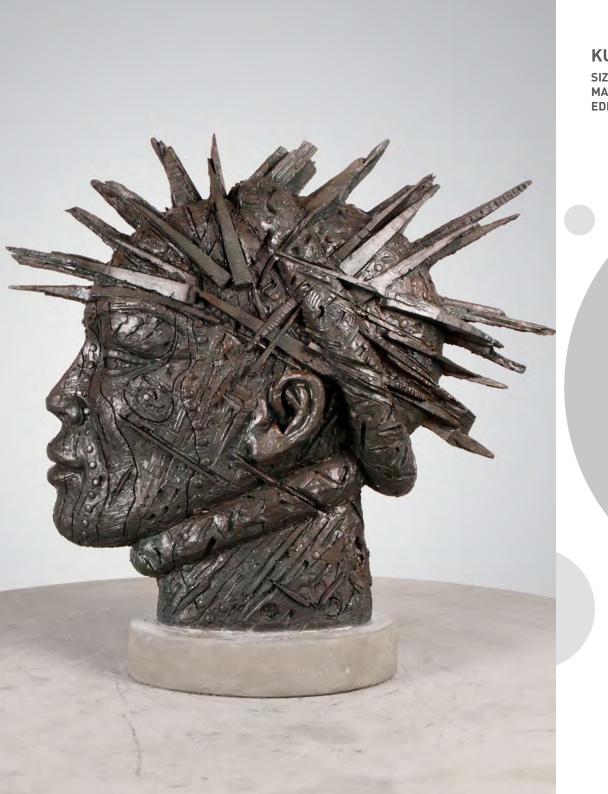

#### **KUNGWINI HEAD**

**SIZE**: (H) 450 x (W) 450 x (D) 200

MATERIAL: BRONZE EDITION: OUT OF 12

Our country has an abundance of important statues focused on our history and the past, on prominent leaders of the ANC and the Afrikaner. But what we also need are striking symbols of the new South Africa and our common future