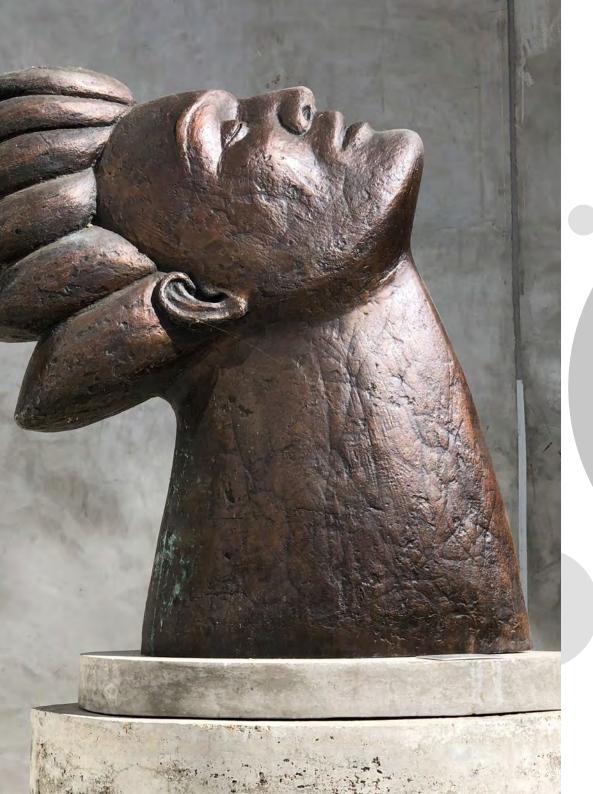

#### THE BURNING MAN

**SIZE**: (H) 2,350 x (W) 1,700 x (D) 600

**MATERIAL**: GLASS REINFORCED POLYMER

METAL PLATED

EDITION: OUT OF 24
MATERIAL: BRONZE

EDITION: OUT OF 12

My wild flesh covers the tough clay My bones to rocks are metamorphosed That's the cold Northern Star burning in my eyes

my eyes
Those legs
Those thighs
My monstrous trunk
My erect head
Here it ends.