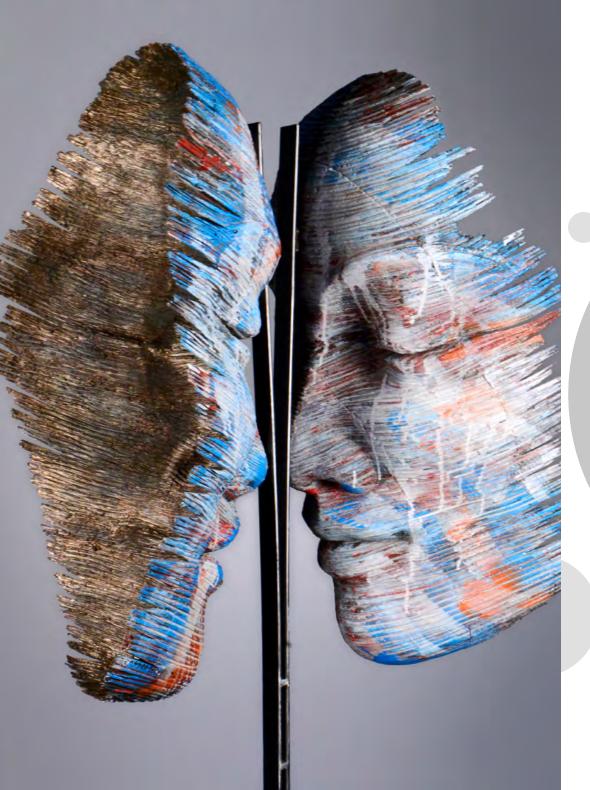

#### **FAITH II DOUBLE**

**SIZE**: (H) 1,200 x (W) 900 x (D) 300 (EACH)

MATERIAL: BRONZE EDITION: OUT OF 24