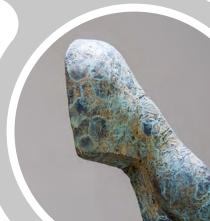

- Roelien Smit

**I. SIZE**: (H) 1,430 x (W) 700 x (D) 350 **II. SIZE**: (H) 1,160 x (W) 600 x (D) 350 **III. SIZE**: (H) 1,340 x (W) 700 x (D) 350

MATERIAL: BRONZE EDITION: OUT OF 12

The golden weightless joy
expands like the yearning of music.
Flowing weightlessness becomes a fire
and dissolves into eternity.
Though lovers be lost
love shall not.