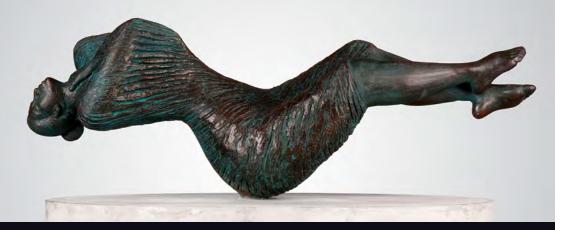

#### **OBLIVION OF THE WAVES**

**SIZE**: (H) 800 x (W) 250 x (D) 580

MATERIAL: GLASS REINFORCED POLYMER /

METAL PLATED

**EDITION**: UNIQUE

This work investigates the landscape of the soul Having a fleeting glimpse of eternity. It leaves you breathless. Weightless – falling into the remains of love. The dimness of our reflection in the mirror of the universe leaves us gasping for immortality, as we sink into the abyss of the self.

#### TRANSLUCENT CATHEDRAL

**SIZE**: (H) 800 x (W) 250 x (D) 350

MATERIAL: BRONZE EDITION: OUT OF 12

This work investigates the landscape of the soul Having a fleeting glimpse of eternity. It leaves you breathless. Weightless – falling into the remains of love. The dimness of our reflection in the mirror of the universe leaves us gasping for immortality, as we sink into the abyss of the self.

#### **CRYSTAL OF THE SEA**

**SIZE**: (H) 800 x (W) 250 x (D) 350

MATERIAL: BRONZE EDITION: OUT OF 12

This work investigates the landscape of the soul Having a fleeting glimpse of eternity. It leaves you breathless. Weightless – falling into the remains of love. The dimness of our reflection in the mirror of the universe leaves us gasping for immortality, as we sink into the abyss of the self.