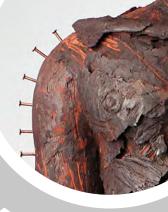

#### THE BURNING MAN

**SIZE**: (H) 2,350 x (W) 1,700 x (D) 600

**MATERIAL**: GLASS REINFORCED POLYMER

METAL PLATED

EDITION: OUT OF 24
MATERIAL: BRONZE

EDITION: OUT OF 12

My wild flesh covers the tough clay My bones to rocks are metamorphosed That's the cold Northern Star burning in my eyes

my eyes
Those legs
Those thighs
My monstrous trunk
My erect head
Here it ends.