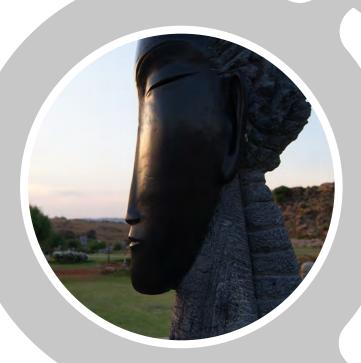

#### **THE GUARDIAN**

**SIZE**: (H) 1,120 x (W) 200 x (D) 200

**MATERIAL**: GLASS REINFORCED POLYMER

EDITION: OUT OF 24

MATERIAL: BRONZE
EDITION: OUT OF 12

Another portrait I sculpt a meticulous blur Nothing solid, definitive"

- Andre Clements
ANOTHER PORTRAIT