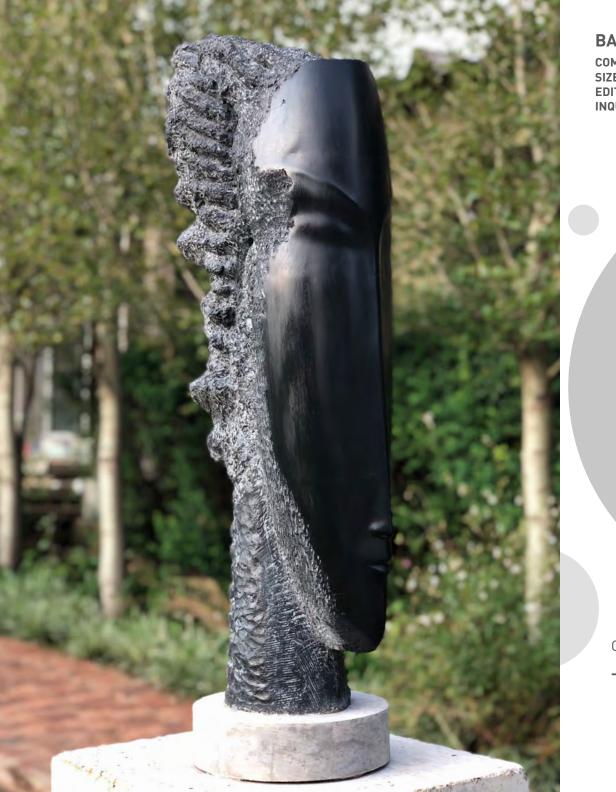

#### **BEGINNING OF WISDOM**

**SIZE**: (H) 960 x (W) 750 x (D) 300 **MATERIAL**: BRONZE

MATERIAL: BRONZE EDITION: OUT OF 12

Wisdom is creating the Universe

- Proverbs 8