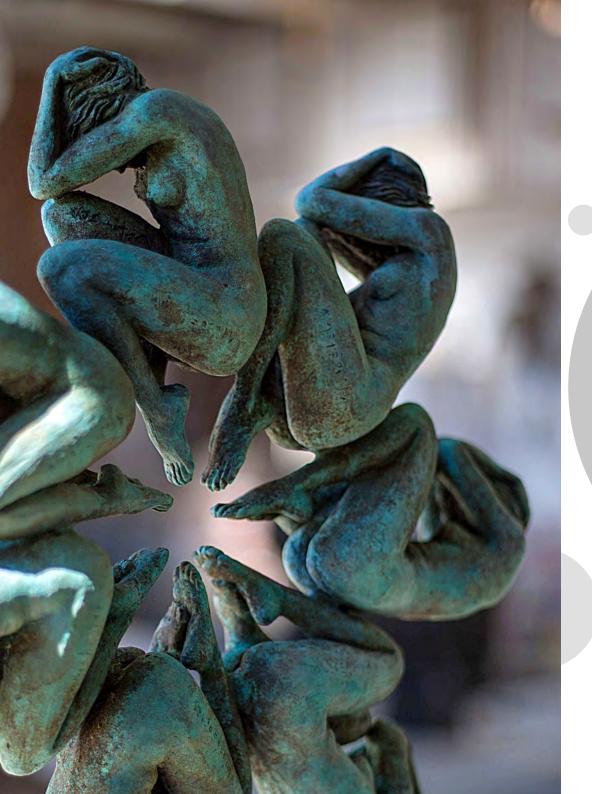

#### **FAITH II**

**SIZE**: (H) 1,200 x (W) 900 x (D) 300

MATERIAL: BRONZE EDITION: OUT OF 24

#### **FAITH II DOUBLE**

**SIZE**: (H) 1,200 x (W) 900 x (D) 300 (EACH)

MATERIAL: BRONZE EDITION: OUT OF 24