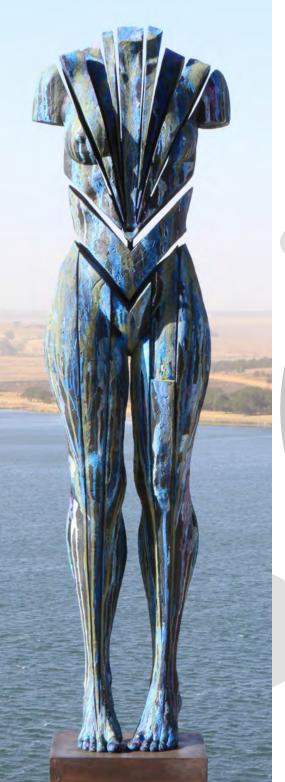

#### **FAITH II**

**SIZE**: (H) 1,200 x (W) 900 x (D) 300

MATERIAL: BRONZE EDITION: OUT OF 24

#### **FAITH II DOUBLE**

**SIZE**: (H) 1,200 x (W) 900 x (D) 300 (EACH)

MATERIAL: BRONZE EDITION: OUT OF 24