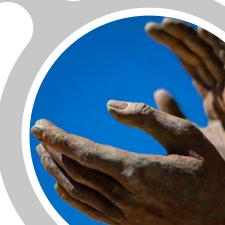

#### **FACETS OF PERSONALITY - GRASP**

**SIZE**: (H) 1,920 x (W) 320 x (D) 850 **MATERIAL**: BRONZE

MATERIAL: BRONZE EDITION: OUT OF 12

Shaking the buttresses of persistent memory beyond the far shore of ecstasy.
The solitary hunter perches ready to strike.