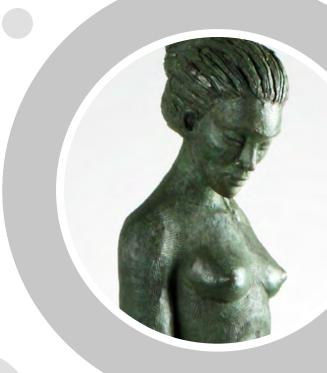

#### **AFRICAN QUEEN**

**SIZE**: (H) 510 x (W) 200 x (D) 240 **MATERIAL**: BRONZE

MATERIAL: BRONZE EDITION: OUT OF 12

Out of the carbon vault of night, the beautiful one has come, suffused unseen with shades of light, Save for a ban of aural light on shoulders draped in gold

**DK Pritchett - Nefertiti** 