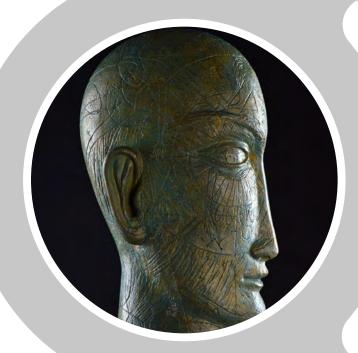

#### **ASTRONOMERS HEAD - LARGE**

**SIZE**: (H) 1,260 x (W) 700 x (D) 330

MATERIAL: GLASS REINFORCED POLYMER

EDITION: OUT OF 24
MATERIAL: BRONZE
EDITION: OUT OF 12

INQUIRE ABOUT COLOUR / PATINA OPTIONS

Wandering re-establishes the original harmony which once existed between man and the universe.

#### - Anatole France

Inscribing the face with knowledge.