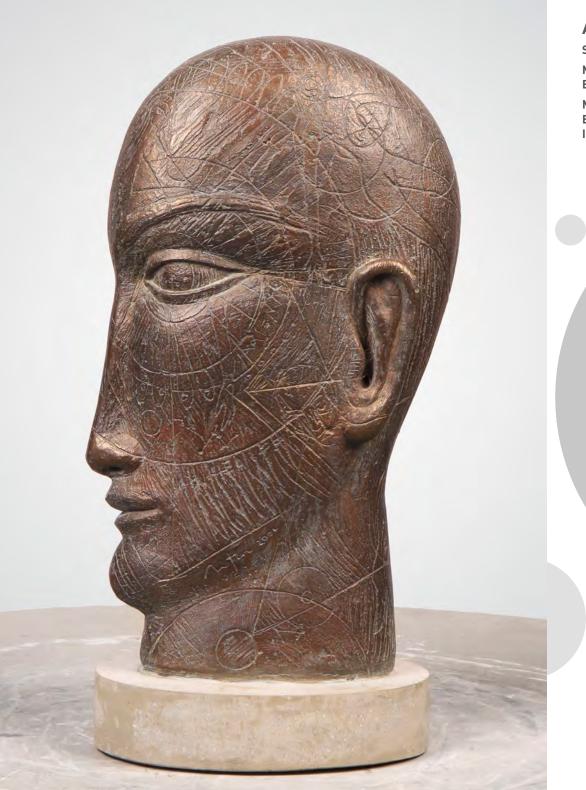

#### **ASTRONOMERS HEAD - SMALL**

**SIZE**: (H) 480 x (W) 260 x (D) 180

MATERIAL: GLASS REINFORCED POLYMER

**EDITION**: OUT OF 24 **MATERIAL**: BRONZE **EDITION**: OUT OF 12

INQUIRE ABOUT COLOUR / PATINA OPTIONS

Wandering re-establishes the original harmony which once existed between man and the universe.

#### - Anatole France

Inscribing the face with knowledge.