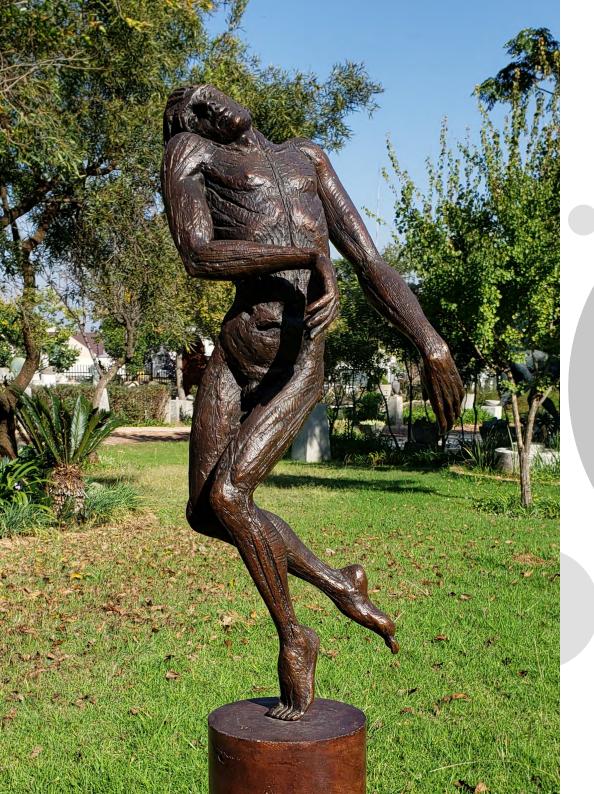

#### **FAITH II**

**SIZE**: (H) 1,200 x (W) 900 x (D) 300

MATERIAL: BRONZE EDITION: OUT OF 24

#### **FAITH II DOUBLE**

**SIZE**: (H) 1,200 x (W) 900 x (D) 300 (EACH)

MATERIAL: BRONZE EDITION: OUT OF 24