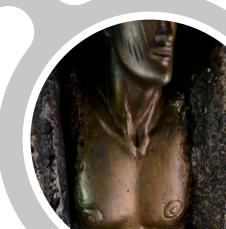

#### **FAITH II**

**SIZE**: (H) 1,200 x (W) 900 x (D) 300

MATERIAL: BRONZE EDITION: OUT OF 24

#### **FAITH II DOUBLE**

**SIZE**: (H) 1,200 x (W) 900 x (D) 300 (EACH)

MATERIAL: BRONZE EDITION: OUT OF 24