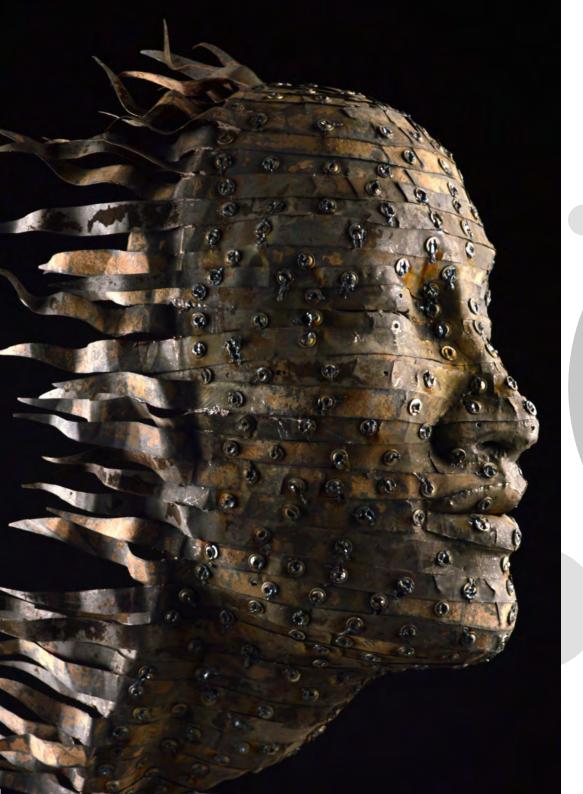

#### **ASTRONOMERS HEAD - SMALL**

**SIZE**: (H) 480 x (W) 260 x (D) 180

MATERIAL: GLASS REINFORCED POLYMER

**EDITION**: OUT OF 24 **MATERIAL**: BRONZE **EDITION**: OUT OF 12

INQUIRE ABOUT COLOUR / PATINA OPTIONS

Wandering re-establishes the original harmony which once existed between man and the universe.

#### - Anatole France

Inscribing the face with knowledge.