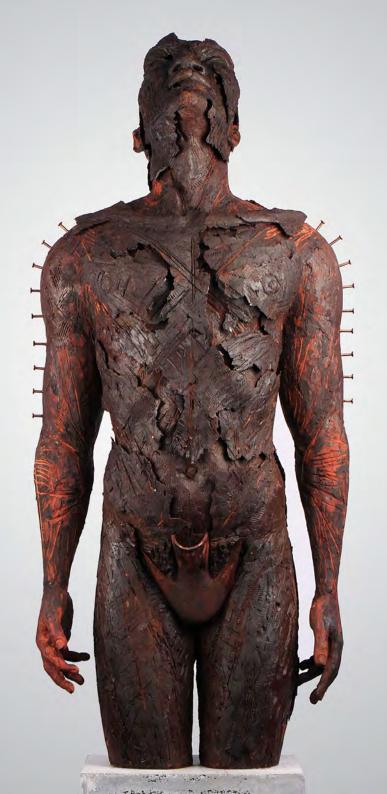

#### THE BURNING MAN

**SIZE**: (H) 2,350 x (W) 1,700 x (D) 600

**MATERIAL**: GLASS REINFORCED POLYMER

METAL PLATED

EDITION: OUT OF 24
MATERIAL: BRONZE

EDITION: OUT OF 12

My wild flesh covers the tough clay My bones to rocks are metamorphosed That's the cold Northern Star burning in my eyes

my eyes
Those legs
Those thighs
My monstrous trunk
My erect head
Here it ends.