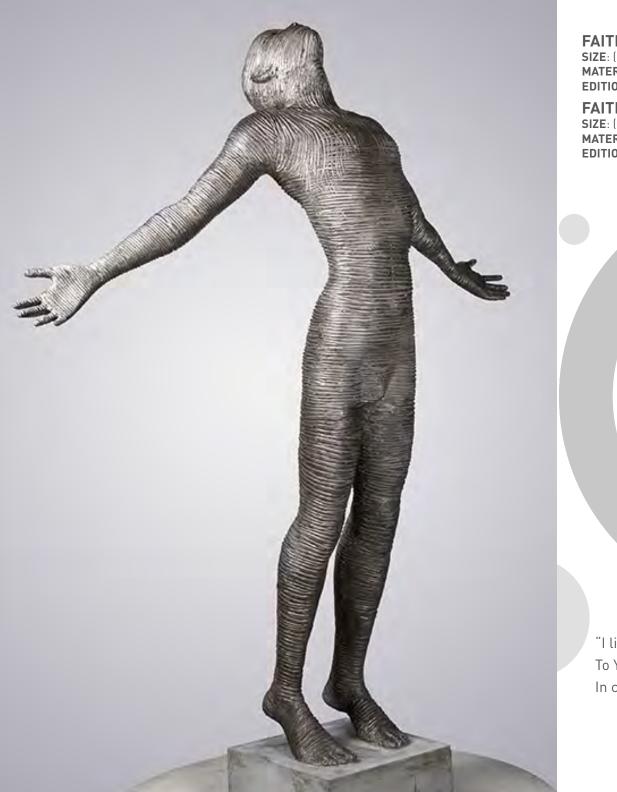

#### **FAITH II**

**SIZE**: (H) 1,200 x (W) 900 x (D) 300

MATERIAL: BRONZE EDITION: OUT OF 24