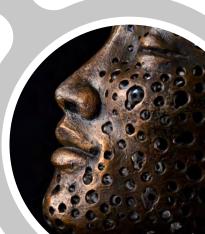

#### **AFRICAN QUEEN**

**SIZE**: (H) 510 x (W) 200 x (D) 240 **MATERIAL**: BRONZE

MATERIAL: BRONZE EDITION: OUT OF 12

Out of the carbon vault of night, the beautiful one has come, suffused unseen with shades of light, Save for a ban of aural light on shoulders draped in gold

**DK Pritchett - Nefertiti** 