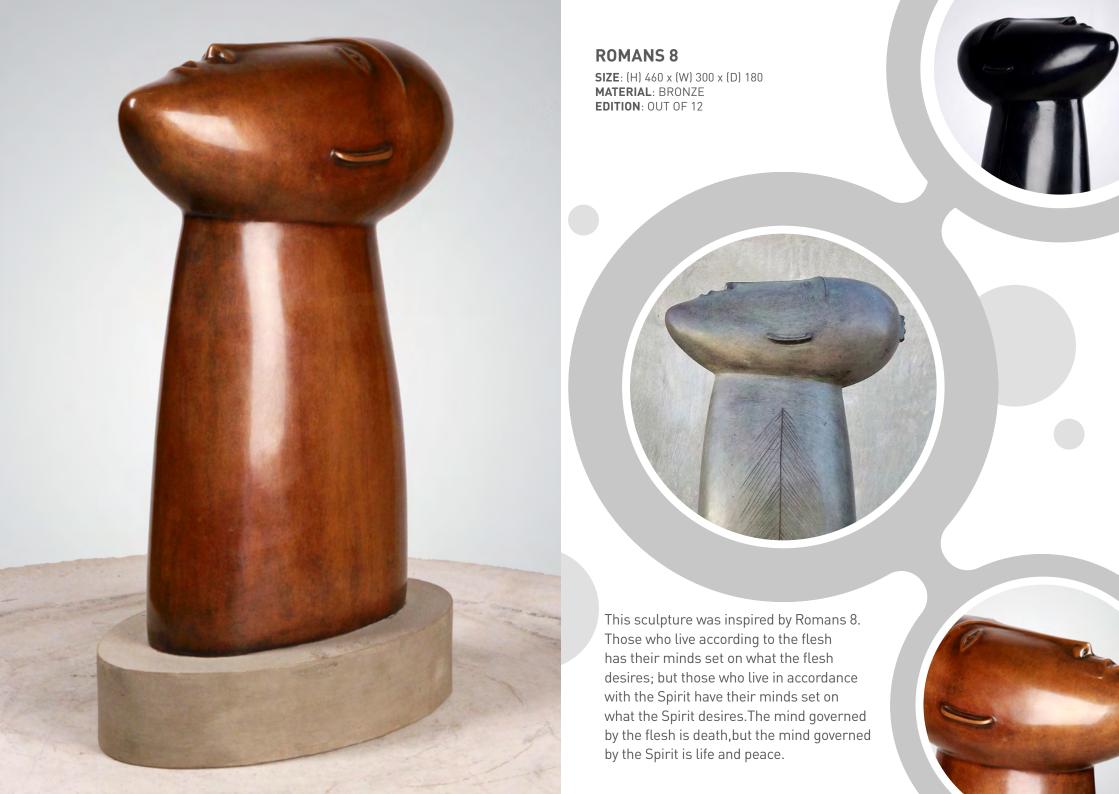

#### **MILLENNIUM**

**SIZE**: (H) 600 x (W) 225 x (D) 180 **MATERIAL**: BRONZE

MATERIAL: BRONZE EDITION: OUT OF 12

"In wilderness I sense the miracle of life, and behind it our scientific accomplishments fade to trivia."

### - Charles Lindsbergh

Anton was busy making this figure on the first day of thenew millennium, signifying a new life.