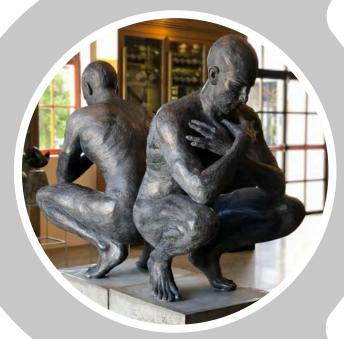

#### **CROUCHING MAN**

**SIZE**: (H) 1,150 x (W) 580 x (D) 750

MATERIAL: BRONZE EDITION: OUT OF 12

INQUIRE ABOUT COLOR / PATINA OPTIONS

My inspiration is derived from the interconnectedness of our being – the flawed cohesiveness of man.

The power to love and hope the ever present awareness of our inadequacy. We twist and turn in vain effort to break free, only to be deeply woven into the fabric of man's epic journey.