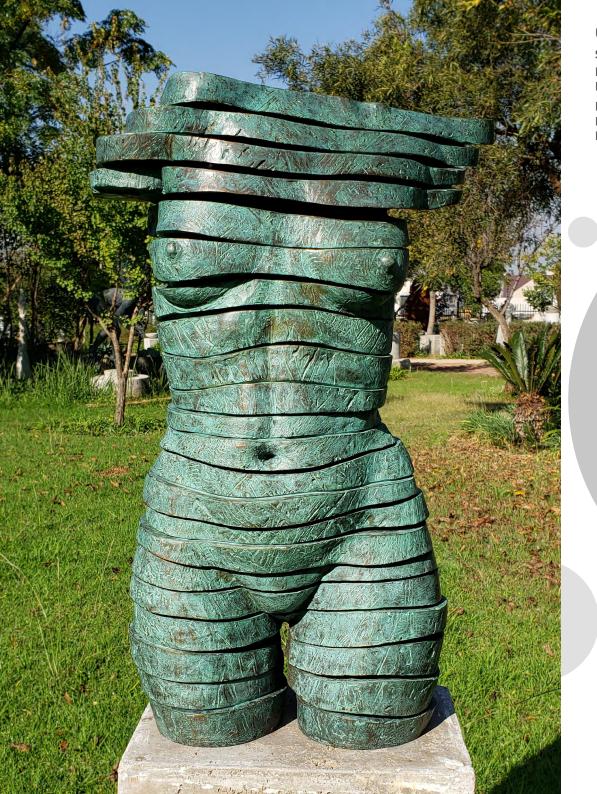

#### **GRACE CUT TORSO**

**SIZE**: (H) 1,200 x (W) 900 x (D) 600

**MATERIAL**: GLASS REINFORCED POLYMER

EDITION: OUT OF 24

MATERIAL: BRONZE
EDITION: OUT OF 12

INQUIRE ABOUT COLOUR / PATINA OPTIONS

Beauty in brokeness.