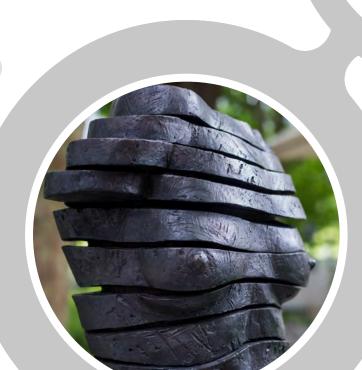

#### **GRACE CUT TORSO**

**SIZE**: (H) 1,200 x (W) 900 x (D) 600

**MATERIAL**: GLASS REINFORCED POLYMER

EDITION: OUT OF 24

MATERIAL: BRONZE
EDITION: OUT OF 12

INQUIRE ABOUT COLOUR / PATINA OPTIONS

Beauty in brokeness.