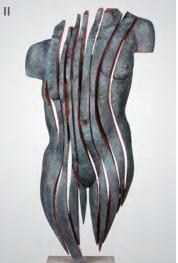

- Roelien Smit

**I. SIZE**: (H) 1,430 x (W) 700 x (D) 350 **II. SIZE**: (H) 1,160 x (W) 600 x (D) 350 **III. SIZE**: (H) 1,340 x (W) 700 x (D) 350

MATERIAL: BRONZE EDITION: OUT OF 12

The golden weightless joy
expands like the yearning of music.
Flowing weightlessness becomes a fire
and dissolves into eternity.
Though lovers be lost
love shall not.