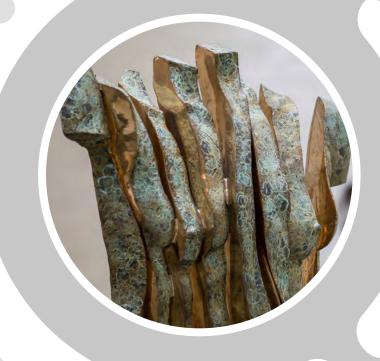

- Roelien Smit

**I. SIZE**: (H) 1,430 x (W) 700 x (D) 350 **II. SIZE**: (H) 1,160 x (W) 600 x (D) 350 **III. SIZE**: (H) 1,340 x (W) 700 x (D) 350

MATERIAL: BRONZE EDITION: OUT OF 12

The golden weightless joy
expands like the yearning of music.
Flowing weightlessness becomes a fire
and dissolves into eternity.
Though lovers be lost
love shall not.