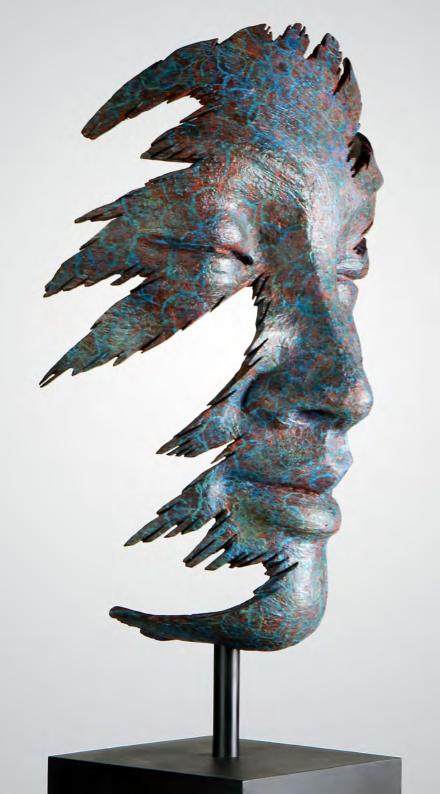

#### **FACETS OF PERSONALITY - GRASP**

**SIZE**: (H) 1,920 x (W) 320 x (D) 850 **MATERIAL**: BRONZE

MATERIAL: BRONZE EDITION: OUT OF 12

Shaking the buttresses of persistent memory beyond the far shore of ecstasy.
The solitary hunter perches ready to strike.