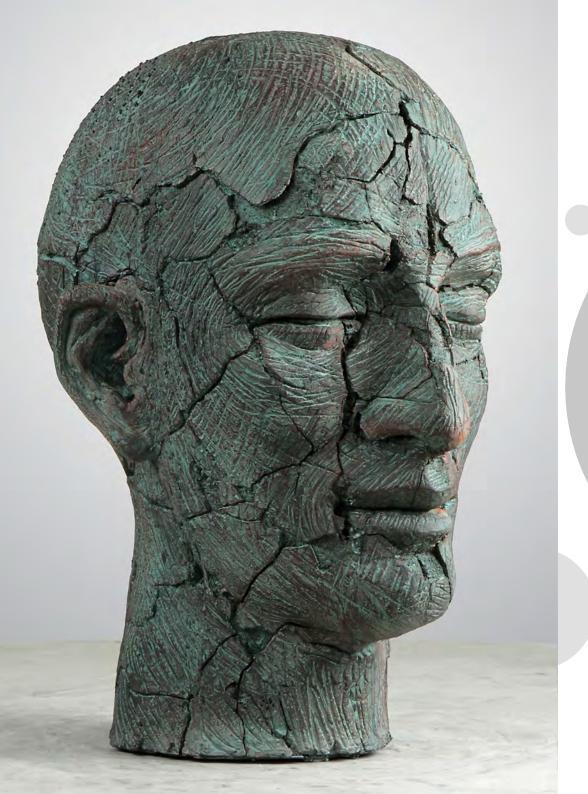

#### **KUNGWINI HEAD**

**SIZE**: (H) 450 x (W) 450 x (D) 200

MATERIAL: BRONZE EDITION: OUT OF 12

Our country has an abundance of important statues focused on our history and the past, on prominent leaders of the ANC and the Afrikaner. But what we also need are striking symbols of the new South Africa and our common future