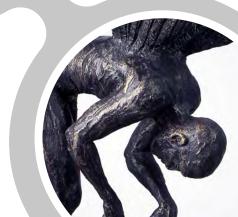

#### **CROUCHING ANGEL**

**SIZE**: (H) 590 x (W) 185 x (D) 475

MATERIAL: GLASS REINFORCED POLYMER

EDITION: OUT OF 24
MATERIAL: BRONZE
EDITION: OUT OF 12

**ENQUIRE ABOUT COLOR / PATINA OPTIONS** 

Distant silver storm, crackling sea suicide, locked into suffering, clinging to a crucifix, and walking upon water.