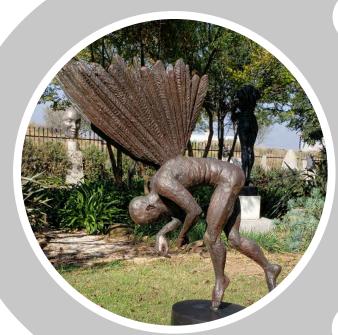

#### **CROUCHING ANGEL**

**SIZE**: (H) 590 x (W) 185 x (D) 475

MATERIAL: GLASS REINFORCED POLYMER

EDITION: OUT OF 24
MATERIAL: BRONZE
EDITION: OUT OF 12

**ENQUIRE ABOUT COLOR / PATINA OPTIONS** 

Distant silver storm, crackling sea suicide, locked into suffering, clinging to a crucifix, and walking upon water.